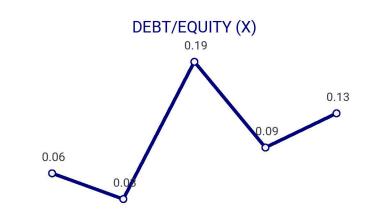

### **Balance Sheet**

(₹ in Lakhs)

| Particulars                  | H1 FY 2024-25 | FY 2023-24 | FY 2022-23 | FY 2021-22 | FY 2020-21 | FY 2019-20 |
|------------------------------|---------------|------------|------------|------------|------------|------------|
| EQUITY & LIABILITIES         |               |            |            |            |            |            |
| Share Capital                | 1,588.52      | 1,059.01   | 1,059.01   | 1,059.01   | 706.01     | 706.01     |
| Reserves & Surplus           | 1,725.36      | 2,060.04   | 1,969.97   | 1,891.26   | 2,083.51   | 1,999.70   |
| Non-Current Liabilities      | 32.02         | 29.84      | 34.29      | 31.14      | 6.65       | 6.31       |
| Short-Term Borrowings        | 417.54        | 410.94     | 265.89     | 65.18      | 87.55      | 173.58     |
| Trade Payables               | 537.00        | 556.18     | 463.24     | 417.25     | 148.60     | 175.91     |
| Other Current Liabilities    | 34.10         | 67.85      | 45.60      | 59.80      | 8.68       | 46.03      |
| Short-Term Provisions        | 201.07        | 79.90      | 24.44      | 38.67      | 70.64      | 16.81      |
| Total                        | 4,535.61      | 4,263.76   | 3,862.44   | 3,562.31   | 3,111.64   | 3,124.35   |
| ASSETS                       |               |            |            |            |            |            |
| Property, Plant & Equipment  | 356.75        | 345.70     | 317.29     | 310.75     | 219.92     | 229.84     |
| Non-Current Assets           | 1,078.46      | 1,068.30   | 1,077.93   | 1,301.90   | 1,246.37   | 1,200.17   |
| Current Invetment            | 1,092.39      | 873.16     | 511.28     | 812.49     | 588.91     | 746.19     |
| Inventories                  | 696.72        | 682.10     | 447.64     | 244.78     | 202.81     | 282.94     |
| Trade Receivables            | 713.51        | 943.26     | 1,059.68   | 650.74     | 635.00     | 454.09     |
| Cash & Cash Equivalents      | 377.61        | 226.19     | 131.82     | 121.72     | 99.49      | 76.01      |
| Short-Term, Loans & Advances | 74.91         | 2.75       | 98.61      | 65.25      | 83.32      | 94.18      |
| Other Current Assets         | 145.26        | 122.30     | 218.19     | 54.68      | 35.82      | 40.93      |
| Total                        | 4,535.61      | 4,263.76   | 3,862.44   | 3,562.31   | 3,111.64   | 3,124.35   |