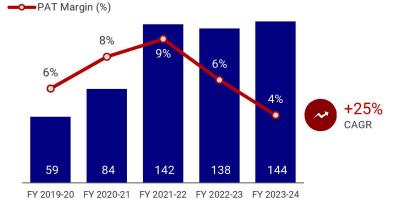

### Profit & Loss Statement

(₹ in Lakhs)

FY 2023-24 FY 2022-23 FY 2021-22 FY 2020-21 FY 2019-20 Y-O-Y (%) PARTICULARS (AUDITED) (AUDITED) (AUDITED) (AUDITED) (AUDITED) **Revenue from Operations** 3,269.25 2,164.67 51% 1,635.96 1,092.83 1,004.40 327.24 Other Income 229.33 43% 181.98 94.38 78.17 **Total Revenue** 3,596.49 2,394.00 50% 1,817.94 1,187.20 1,082.57 Cost of materials consumed 2,194.77 1,466.25 50% 1,065.92 545.05 516.95 Change in inventories of finished goods and work in process (24.82) (139.88)(1.85)31.62 26.31 - 1 Employee benefit expenses 12% 415.86 370.01 271.59 272.15 251.27 **Finance** Cost 56.19 27.96 101% 17.08 16.09 9.53 **Depreciation & Amortization expenses** 35.24 31.78 11% 19.96 21.05 19.09 Other expenses 643.90 438.08 47% 273.28 199.57 187.10 **Total Expenses** 3,321.14 2,194.20 51% 1,645.99 1,085.53 1,010.25 **Profit Before Tax (PBT)** 275.35 199.80 38% 171.95 101.67 72.32 131.06 61.69 112% 30.22 17.84 13.21 Tax Expenses Profit After Tax (PAT) 144.29 83.83 138.11 4% 141.73 59.12 EPS 1.36 5% 1.34 1.19 1.30 0.08

#### **EBITDA & EBITDA MARGIN**

FY 2019-20 FY 2020-21 FY 2021-22 FY 2022-23 FY 2023-24

PAT & PAT MARGIN