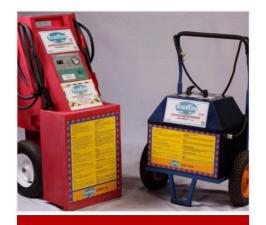

#### **Our Products**

Bus Transfer System

9

**Control Relay Panels** 

Faradigm Ultracapacitors

#### Waste to Composte Machine

Flywheel

**CLiP Fault Current Limiters** 

Bestcase

**KranKing®** - Ultracapacitors for 'A' Vehs is the latest advanced Ultracapacitor Based Jump Start System for Vehicles / Equipment. It provides the high cranking current (pulse power) required to jump start all types of 'A' & 'B' Vehicles.