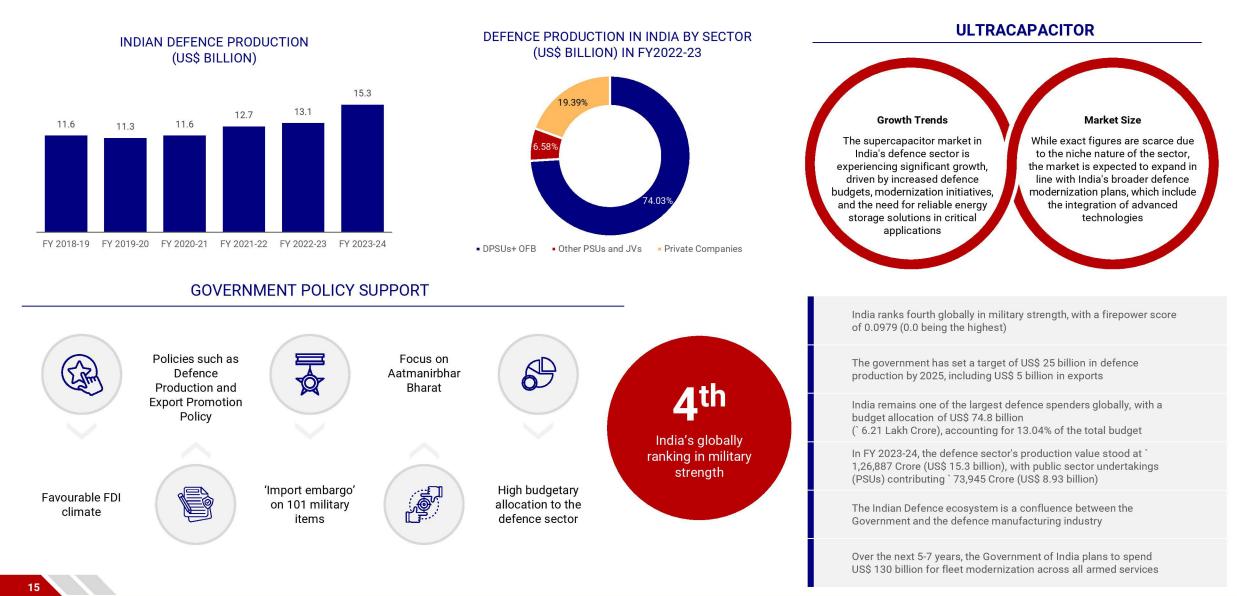

egy, driving the enhancement of existing offerings and the development of new products and technologies. Our focus areas include designing and developing cutting-edge transformers and solutions that enable active monitoring of energy consumption in electric equipment, further solidifying our position as a technology leader

Ø

#### Reducing Operational Costs and Enhancing Efficiency

In tandem with business expansion, we are laser-focused on reducing operational costs and improving efficiency to maintain our competitive edge. By minimizing waste and implementing stringent supervision on our production floors, we continuously streamline operations, positioning ourselves as a cost-efficient industry leader.

Reducing Operational Costs and Enhancing Efficie

### Defence Market Opportunity





### Other Industry Opportunity (1/2)





India's installed power generation capacity has seen significant growth, increasing from 248,554 MW in March 2014 to 446,190 MW in June 2024. Coal-based power capacity rose from 139.663 MW in March 2014 to 210.969 MW by June 2024, while renewable energy capacity surged from 75,519 MW to 195,013 MW during the same period. For the fiscal year 2024-25, the electricity generation target, including renewable energy, is set at 1,900 billion units (BU), marking a 9.3% increase over the actual generation of 1,738.828 BU in 2023-24. This represents a growth of 7.04% from the 1,624.465 BU generated in 2022-23

Power remains a key pillar of infrastructure, vital to economic growth and national welfare. India, with an installed power capacity of 429.96 GW as