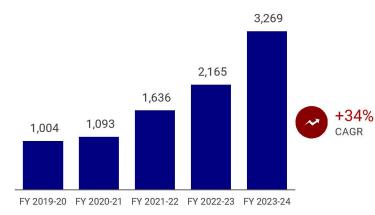

### Profit & Loss Statement

(₹ in Lakhs)

FY 2023-24 FY 2022-23 FY 2021-22 FY 2020-21 FY 2019-20 Y-O-Y (%) PARTICULARS (AUDITED) (AUDITED) (AUDITED) (AUDITED) (AUDITED) **Revenue from Operations** 3,269.25 2,164.67 51% 1,635.96 1,092.83 1,004.40 327.24 Other Income 229.33 43% 181.98 94.38 78.17 **Total Revenue** 3,596.49 2,394.00 50% 1,817.94 1,187.20 1,082.57 Cost of materials consumed 2,194.77 1,466.25 50% 1,065.92 545.05 516.95 Change in inventories of finished goods and work in process (24.82) (139.88)(1.85)31.62 26.31 - 1 Employee benefit expenses 12% 415.86 370.01 271.59 272.15 251.27 **Finance** Cost 56.19 27.96 101% 17.08 16.09 9.53 **Depreciation & Amortization expenses** 35.24 31.78 11% 19.96 21.05 19.09 Other expenses 643.90 438.08 47% 273.28 199.57 187.10 **Total Expenses** 3,321.14 2,194.20 51% 1,645.99 1,085.53 1,010.25 **Profit Before Tax (PBT)** 275.35 199.80 38% 171.95 101.67 72.32 131.06 61.69 112% 30.22 17.84 13.21 Tax Expenses Profit After Tax (PAT) 144.29 83.83 138.11 4% 141.73 59.12 EPS 1.36 5% 1.34 1.19 1.30 0.08