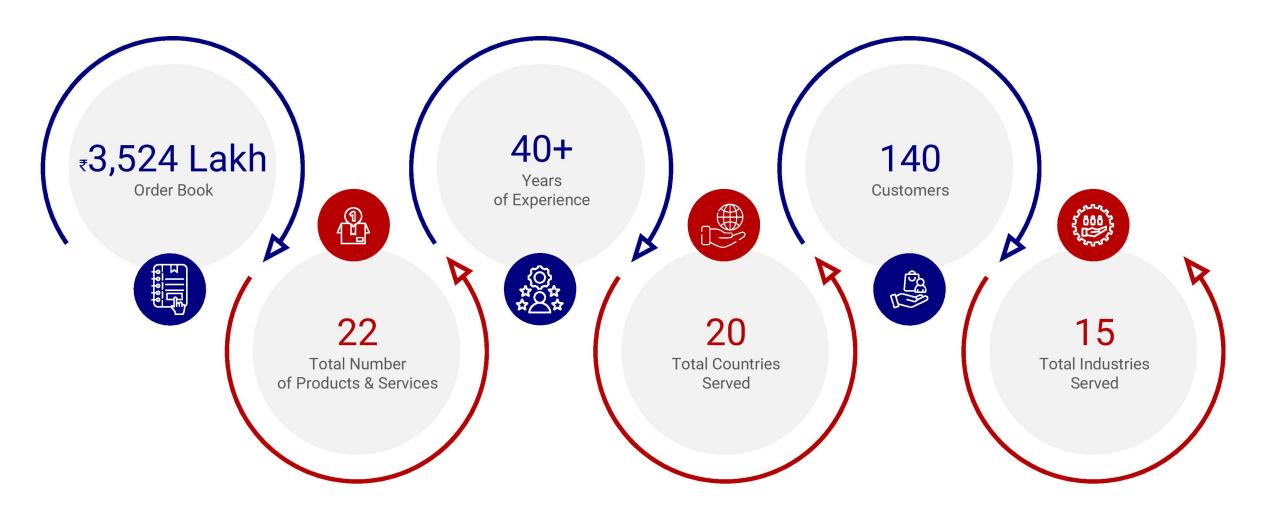

ducts & systems like the fast Bus Transfer System (BTS) for Gencos, Control relay panel for Transmission & Distribution and ultracapacitors in defense application. Serving diverse industries such as power & utilities, process industries, refineries and defense, the company is committed to operational excellence and sustainable growth. Aartech aims to lead the energy sector through continuous technological advancements, providing smart, secure, and reliable solutions to meet global energy challenges





#### **MISSION:**

"To be a Successful, Trans-National, System Solution Oriented R&D Enterprise in the field of Specialised and Selected Applied Energy Applications"



"To become a leading provider of system solutions to energy related problems"

## DARE TO GO SOLO

### **Quick Facts**





Note: Data as on August 31, 2024

### Our History





#### **Our Products**





Bus Transfer System

9



**Control Relay Panels** 



Faradigm Ultracapacitors



#### Waste to Composte Machine



Flywheel



**CLiP Fault Current Limiters** 



Bestcase



### Product Revenue Mix





### Geographical Footprints





### Visionary Leadership



MR. AMIT ANIL RAJE Chairman & Managing Director



MR. ANIL ANANT RAJE Non-Executive Director



MS. ARATI NATH Executive Director & CEO



MR. PRASHANT DATTATRAY LOWLEKAR Non-Executive & Independent Director



MR. KSHITIJ NEGI Non-Executive & Independent Director



MS. SUPRIYA SUNIL CHITRE Non-Executive & Independent Director

### **Business Process Flow**



### Aartech Solonics – A Unique Investment Case

Ø



#### **Driving Performance and