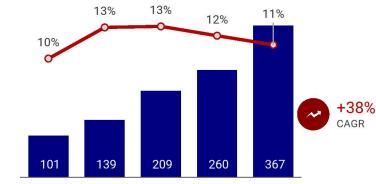

### Strong Financial Performance

(₹ in Lakhs)

#### **EBITDA & EBITDA MARGIN**

FY 2019-20 FY 2020-21 FY 2021-22 FY 2022-23 FY 2023-24

PAT & PAT MARGIN