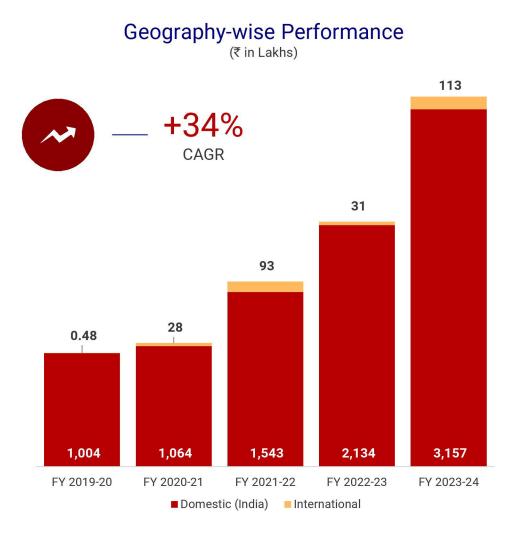

stainable growth. Aartech aims to lead the energy sector through continuous technological advancements, providing smart, secure, and reliable solutions to meet global energy challenges





#### **MISSION:**

"To be a Successful, Trans-National, System Solution Oriented R&D Enterprise in the field of Specialised and Selected Applied Energy Applications"



"To become a leading provider of system solutions to energy related problems"

## DARE TO GO SOLO

### **Quick Facts**





Note: Data as on August 31, 2024

### Our History





#### **Our Products**





Bus Transfer System

9



**Control Relay Panels** 



Faradigm Ultracapacitors



#### Waste to Composte Machine



Flywheel



**CLiP Fault Current Limiters** 



Bestcase



### Product Revenue Mix





### Geographical Footprints





### Visionary Leadership



MR. AMIT ANIL RAJE Chairman & Managing Director



MR. ANIL ANANT RAJE Non-Executive Director



MS. ARATI NATH Executive Director & CEO



MR. PRASHANT DATTATRAY LOWLEKAR Non-Executive & Independent Director



MR. KSHITIJ NEGI Non-Executive & Independent Director



MS. SUPRIYA SUNIL CHITRE Non-Executive & Independent Director

### **Business Process Flow**



### Aartech Solonics – A Unique Investment Case

Ø



#### **Driving Performance and Maximizing Returns in Core Operations**

We are committed to elevating our project execution capabilities, ensuring client satisfaction, and continuously improving our team's skills. By leveraging advanced project management tools and state-of-the-art equipment, we aim to boost productivity and optimize asset utiliza