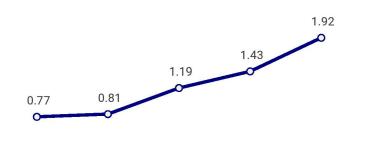

### Ratio Analysis

9.00%

4.65%

FY 2019-20 FY 2020-21 FY 2021-22 FY 2022-23 FY 2023-24

FY 2019-20 FY 2020-21 FY 2021-22 FY 2022-23 FY 2023-24

FY 2019-20 FY 2020-21 FY 2021-22 FY 2022-23 FY 2023-24

ROE & ROCE (%)

6.00%

99%

4.09%

1.97%

7.00

4.40%

**—**ROE (%)

**—O—**ROCE (%)

2.84%

1.44%

FY 2019-20 FY 2020-21 FY 2021-22 FY 2022-23 FY 2023-24

23

FY 2019-20 FY 2020-21 FY 2021-22 FY 2022-23 FY 2023-24

#### NET CAPITAL TURNOVER (X)

FY 2019-20 FY 2020-21 FY 2021-22 FY 2022-23 FY 2023-24

#### Note: Data for the year ended March 31 All the numbers are on Standalone basis and are rounded off to the nearest value