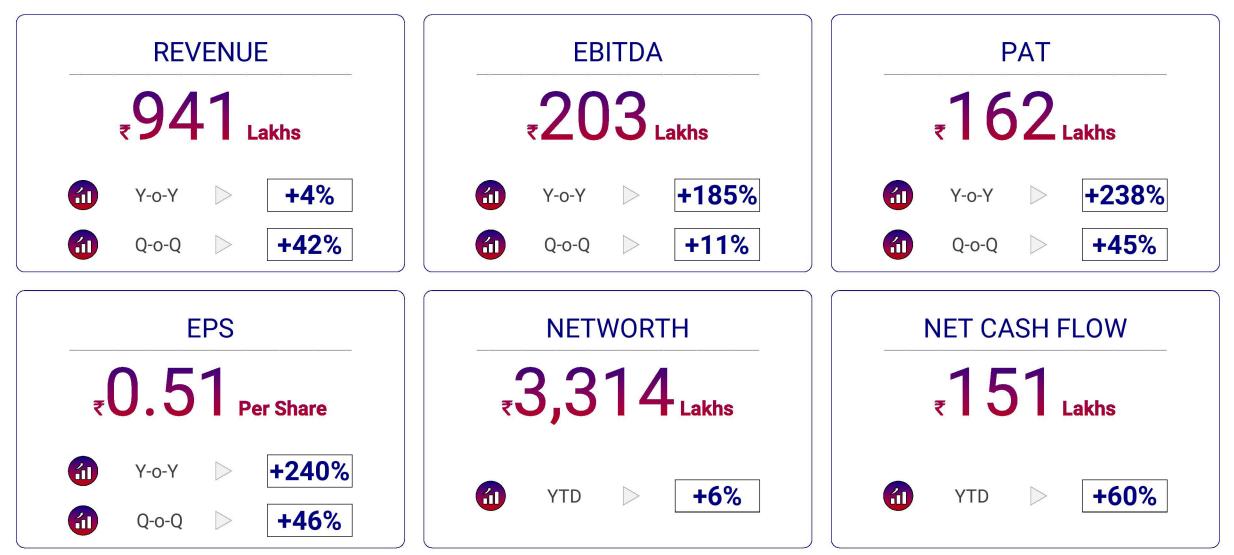

### Quarterly Result Update – Q2 FY25

Note: All the numbers are on Standalone basis and are rounded off to the nearest value

### Profit & Loss Statement – Q2 & H1 FY25

(₹ in Lakhs)

|                               |                                                                                                                                             |                                                                                                                                                                             |                                                                                                                                                                                                                                                                               |                                                                                                                                                                                                                                                                      |                                                                                                                                                                                                                                                                                                         |                                                                                                                                                                                                                                                                                                                                                                                                                               |                                                                                                                                                                                                                                                                                                                                                                                                                                                                                                                                  | (CIT Lakis)                                                                                                                                                                                                                                                                                                                                                                                                                                                                                                                                                          |
|-------------------------------|---------------------------------------------------------------------------------------------------------------------------------------------|-----------------------------------------------------------------------------------------------------------------------------------------------------------------------------|-------------------------------------------------------------------------------------------------------------------------------------------------------------------------------------------------------------------------------------------------------------------------------|----------------------------------------------------------------------------------------------------------------------------------------------------------------------------------------------------------------------------------------------------------------------|---------------------------------------------------------------------------------------------------------------------------------------------------------------------------------------------------------------------------------------------------------------------------------------------------------|-------------------------------------------------------------------------------------------------------------------------------------------------------------------------------------------------------------------------------------------------------------------------------------------------------------------------------------------------------------------------------------------------------------------------------|----------------------------------------------------------------------------------------------------------------------------------------------------------------------------------------------------------------------------------------------------------------------------------------------------------------------------------------------------------------------------------------------------------------------------------------------------------------------------------------------------------------------------------|----------------------------------------------------------------------------------------------------------------------------------------------------------------------------------------------------------------------------------------------------------------------------------------------------------------------------------------------------------------------------------------------------------------------------------------------------------------------------------------------------------------------------------------------------------------------|
| Q2 FY 2024-25<br>(UN-AUDITED) | Q1 FY 2024-25<br>(UN-AUDITED)                                                                                                               | Q2 FY 2023-24<br>(UN-AUDITED)                                                                                                                                               | Y-o-Y<br>(%)                                                                                                                                                                                                                                                                  | Q-o-Q<br>(%)                                                                                                                                                                                                                                                         | H1 FY 2024-25<br>(UN-AUDITED)                                                                                                                                                                                                                                                                           | H1 FY 2023-24<br>(UN-AUDITED)                                                                                                                                                                                                                                                                                                                                                                                                 | Y-o-Y<br>(%)                                                                                                                                                                                                                                                                                                                                                                                                                                                                                                                     | FY 2023-24<br>(AUDITED)                                                                                                                                                                                                                                                                                                                                                                                                                                                                                                                                              |
| 940.61                        | 660.93                                                                                                                                      | 904.88                                                                                                                                                                      | 4%                                                                                                                                                                                                                                                                            | 42%                                                                                                                                                                                                                                                                  | 1,601.54                                                                                                                                                                                                                                                                                                | 1,534.55                                                                                                                                                                                                                                                                                                                                                                                                                      | 4%                                                                                                                                                                                                                                                                                                                                                                                                                                                                                                                               | 3,269.25                                                                                                                                                                                                                                                                                                                                                                                                                                                                                                                                                             |
| 103.18                        | 212.27                                                                                                                                      | 66.88                                                                                                                                                                       | 54%                                                                                                                                                                                                                                                                           | -51%                                                                                                                                                                                                                                                                 | 315.44                                                                                                                                                                                                                                                                                                  | 147.35                                                                                                                                                                                                                                                                                                                                                                                                                        | 114%                                                                                                                                                                                                                                                                                                                                                                                                                                                                                                                             | 327.24                                                                                                                                                                                                                                                                                                                                                                                                                                                                                                                                                               |
| 1,043.79                      | 873.20                                                                                                                                      | 971.76                                                                                                                                                                      | 7%                                                                                                                                                                                                                                                                            | 20%                                                                                                                                                                                                                                                                  | 1,916.98                                                                                                                                                                                                                                                                                                | 1,681.90                                                                                                                                                                                                                                                                                                                                                                                                                      | 14%                                                                                                                                                                                                                                                                                                                                                                                                                                                                                                                              | 3,596.49                                                                                                                                                                                                                                                                                                                                                                                                                                                                                                                                                             |
| 522.16                        | 319.49                                                                                                                                      | 674.33                                                                                                                                                                      | -23%                                                                                                                                                                                                                                                                          | 63%                                                                                                                                                                                                                                                                  | 841.65                                                                                                                                                                                                                                                                                                  | 1,008.21                                                                                                                                                                                                                                                                                                                                                                                                                      | -17%                                                                                                                                                                                                                                                                                                                                                                                                                                                                                                                             | 2,194.77                                                                                                                                                                                                                                                                                                                                                                                                                                                                                                                                                             |
| 34.37                         | 84.98                                                                                                                                       | -18.75                                                                                                                                                                      | -283%                                                                                                                                                                                                                                                                         | -60%                                                                                                                                                                                                                                                                 | 119.36                                                                                                                                                                                                                                                                                                  | 52.27                                                                                                                                                                                                                                                                                                                                                                                                                         | 128%                                                                                                                                                                                                                                                                                                                                                                                                                                                                                                                             | (24.82)                                                                                                                                                                                                                                                                                                                                                                                                                                                                                                                                                              |
| 94.48                         | 92.28                                                                                                                                       | 91.37                                                                                                                                                                       | 3%                                                                                                                                                                                                                                                                            | 2%                                                                                                                                                                                                                                                                   | 186.75                                                                                                                                                                                                                                                                                                  | 179.56                                                                                                                                                                                                                                                                                                                                                                                                                        | 4%                                                                                                                                                                                                                                                                                                                                                                                                                                                                                                                               | 415.86                                                                                                                                                                                                                                                                                                                                                                                                                                                                                                                                                               |
| 12.61                         | 12.86                                                                                                                                       | 12.54                                                                                                                                                                       | 1%                                                                                                                                                                                                                                                                            | -2%                                                                                                                                                                                                                                                                  | 25.47                                                                                                                                                                                                                                                                                                   | 26.67                                                                                                                                                                                                                                                                                                                                                                                                                         | -4%                                                                                                                                                                                                                                                                                                                                                                                                                                                                                                                              | 56.19                                                                                                                                                                                                                                                                                                                                                                                                                                                                                                                                                                |
| 10.00                         | 9.40                                                                                                                                        | 7.54                                                                                                                                                                        | 33%                                                                                                                                                                                                                                                                           | 6%                                                                                                                                                                                                                                                                   | 19.40                                                                                                                                                                                                                                                                                                   | 15.41                                                                                                                                                                                                                                                                                                                                                                                                                         | 26%                                                                                                                                                                                                                                                                                                                                                                                                                                                                                                                              | 35.24                                                                                                                                                                                                                                                                                                                                                                                                                                                                                                                                                                |
| 189.92                        | 193.24                                                                                                                                      | 153.56                                                                                                                                                                      | 24%                                                                                                                                                                                                                                                                           | -2%                                                                                                                                                                                                                                                                  | 383.17                                                                                                                                                                                                                                                                                                  | 251.02                                                                                                                                                                                                                                                                                                                                                                                                                        | 53%                                                                                                                                                                                                                                                                                                                                                                                                                                                                                                                              | 643.90                                                                                                                                                                                                                                                                                                                                                                                                                                                                                                                                                               |
| 863.54                        | 712.25                                                                                                                                      | 920.59                                                                                                                                                                      | -6%                                                                                                                                                                                                                                                                           | 21%                                                                                                                                                                                                                                                                  | 1,575.80                                                                                                                                                                                                                                                                                                | 1,533.14                                                                                                                                                                                                                                                                                                                                                                                                                      | 3%                                                                                                                                                                                                                                                                                                                                                                                                                                                                                                                               | 3,321.14                                                                                                                                                                                                                                                                                                                                                                                                                                                                                                                                                             |
| 180.25                        | 160.95                                                                                                                                      | 51.17                                                                                                                                                                       | 252%                                                                                                                                                                                                                                                                          | 12%                                                                                                                                                                                                                                                                  | 341.18                                                                                                                                                                                                                                                                                                  | 148.76                                                                                                                                                                                                                                                                                                                                                                                                                        | 129%                                                                                                                                                                                                                                                                                                                                                                                                                                                                                                                             | 275.35                                                                                                                                                                                                                                                                                                                                                                                                                                                                                                                                                               |
| 17.93                         | 49.00                                                                                                                                       | 3.21                                                                                                                                                                        |                                                                                                                                                                                                                                                                               |                                                                                                                                                                                                                                                                      | 66.92                                                                                                                                                                                                                                                                                                   | 30.36                                                                                                                                                                                                                                                                                                                                                                                                                         |                                                                                                                                                                                                                                                                                                                                                                                                                                                                                                                                  | 131.06                                                                                                                                                                                                                                                                                                                                                                                                                                                                                                                                                               |
| 162.32                        | 111.95                                                                                                                                      | 47.96                                                                                                                                                                       | 238%                                                                                                                                                                                                                                                                          | 45%                                                                                                                                                                                                                                                                  | 274.26                                                                                                                                                                                                                                                                                                  | 118.40                                                                                                                                                                                                                                                                                                                                                                                                                        | 132%                                                                                                                                                                                                                                                                                                                                                                                                                                                                                                                             | 144.29                                                                                                                                                                                                                                                                                                                                                                                                                                                                                                                                                               |
| 0.51                          | 0.35                                                                                                                                        | 0.15                                                                                                                                                                        | 240%                                                                                                                                                                                                                                                                          | 46%                                                                                                                                                                                                                                                                  | 0.86                                                                                                                                                                                                                                                                                                    | 0.37                                                                                                                                                                                                                                                                                                                                                                                                                          | 132%                                                                                                                                                                                                                                                                                                                                                                                                                                                                                                                             | 0.45                                                                                                                                                                                                                                                                                                                                                                                                                                                                                                                                                                 |
|                               | (UN-AUDITED)<br>940.61<br>103.18<br>1,043.79<br>522.16<br>34.37<br>94.48<br>12.61<br>10.00<br>189.92<br>863.54<br>180.25<br>17.93<br>162.32 | (UN-AUDITED)(UN-AUDITED)940.61660.93103.18212.271,043.79873.20522.16319.49522.16319.4934.3784.9894.4892.2812.6112.8610.009.40189.92193.24863.54712.25180.25160.9517.9349.00 | (UN-AUDITED)(UN-AUDITED)(UN-AUDITED)940.61660.93904.88103.18212.2766.88103.18212.2766.881,043.79873.20971.76522.16319.49674.3334.3784.98-18.7594.4892.2891.3712.6112.8612.5410.009.407.54189.92193.24153.56863.54712.25920.59180.25160.9551.1717.9349.003.21162.32111.9547.96 | (UN-AUDITED)(UN-AUDITED)(%)940.61660.93904.884%103.18212.2766.8854%1,043.79873.20971.767%522.16319.49674.33-23%34.3784.98-18.75-283%94.4892.2891.373%12.6112.8612.541%10.009.407.5433%189.92193.24153.5624%863.54712.25920.59-6%17.9349.003.211162.32111.9547.96238% | (UN-AUDITED)(UN-AUDITED)(%)(%)940.61660.93904.884%42%103.18212.2766.8854%-51%1,043.79873.20971.767%20%522.16319.49674.33-23%63%34.3784.98-18.75-283%-60%94.4892.2891.373%2%12.6112.8612.541%-2%10.009.407.5433%6%189.92193.24153.5624%-2%180.25160.9551.17252%12%17.9349.003.21162.32111.9547.96238%45% | (UN-AUDITED)(UN-AUDITED)(%)(%)(UN-AUDITED)940.61660.93904.884%42%1,601.54103.18212.2766.8854%-51%315.441,043.79873.20971.767%20%1,916.98522.16319.49674.33-23%63%841.6534.3784.98-18.75-283%-60%119.3694.4892.2891.373%2%186.7512.6112.8612.541%-2%25.4710.009.407.5433%6%19.40189.92193.24153.5624%-2%383.17863.54712.25920.59-6%21%1,575.80180.25160.9551.17252%12%341.1817.9349.003.21-66.92162.32111.9547.96238%45%274.26 | (UN-AUDITED)(UN-AUDITED)(%)(%)(UN-AUDITED)(UN-AUDITED)940.61660.93904.884%42%1,601.541,534.55103.18212.2766.8854%-51%315.44147.351,043.79873.20971.767%20%1,916.981,681.90522.16319.49674.33-23%63%841.651,008.2134.3784.98-18.75-283%-60%119.3652.2794.4892.2891.373%2%186.75179.5612.6112.8612.541%-2%25.4726.6710.009.407.5433%6%19.4015.41189.92193.24153.5624%-2%383.17251.02863.54712.25920.59-6%21%1,575.801,533.14180.25160.9551.17252%12%341.18148.7617.9349.003.21-66.9230.3630.36162.32111.9547.96238%45%274.26118.40 | (UN-AUDITED)(UN-AUDITED)(%)(%)(UN-AUDITED)(UN-AUDITED)(%)940.61660.93904.884%42%1,601.541,534.554%103.18212.2766.8854%-51%315.44147.35114%1,043.79873.20971.767%20%1,916.981,681.9014%522.16319.49674.33-23%63%841.651,008.21-17%34.3784.98-18.75-283%-60%119.3652.27128%94.4892.2891.373%2%186.75179.564%12.6112.8612.541%-2%25.4726.67-4%10.009.407.5433%6%19.4015.4126%189.92193.24153.5624%-2%383.17251.0253%863.54712.25920.59-6%21%1,575.801,533.143%180.25160.9551.17252%12%341.18148.76129%17.9349.003.21-66.9230.36-12%17.9349.003.21-66.9230.36-118.40132% |

Note: Data as on September 30, 2024 for Quarterly & Half-yearly numbers Data as on March 31, 2024 for FY 2023-24 All the numbers are on Standalone basis

Investor Presentation | September 2024