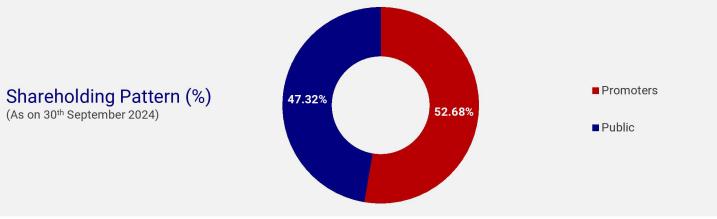

### Shareholder's Information

#### Stock Data (As on 30<sup>th</sup> Sept 2024)

| Market Capitalization (₹) | 23,951.68 Lakhs |
|---------------------------|-----------------|
| Shares Outstanding        | 317.70 Lakhs    |
| Free Float                | 47%             |
| Symbol (NSE/BSE)          | AARTECH/542580  |