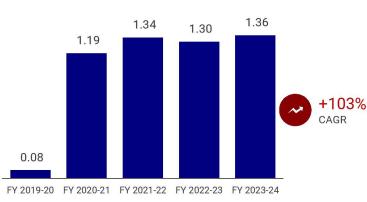

### Profit & Loss Statement

(₹ in Lakhs)

FY 2023-24 FY 2022-23 FY 2021-22 FY 2020-21 FY 2019-20 Y-O-Y (%) PARTICULARS (AUDITED) (AUDITED) (AUDITED) (AUDITED) (AUDITED) **Revenue from Operations** 3,269.25 2,164.67 51% 1,635.96 1,092.83 1,004.40 327.24 Other Income 229.33 43% 181.98 94.38 78.17 **Total Revenue** 3,596.49 2,394.00 50% 1,817.94 1,187.20 1,082.57 Cost of materials consumed 2,194.77 1,466.25 50% 1,065.92 545.05 516.95 Change in inventories of finished goods and work in process (24.82) (139.88)(1.85)31.62 26.31 - 1 Employee benefit expenses 12% 415.86 370.01 271.59 272.15 251.27 **Finance** Cost 56.19 27.96 101% 17.08 16.09 9.53 **Depreciation & Amortization expenses** 35.24 31.78 11% 19.96 21.05 19.09 Other expenses 643.90 438.08 47% 273.28 199.57 187.10 **Total Expenses** 3,321.14 2,194.20 51% 1,645.99 1,085.53 1,010.25 **Profit Before Tax (PBT)** 275.35 199.80 38% 171.95 101.67 72.32 131.06 61.69 112% 30.22 17.84 13.21 Tax Expenses Profit After Tax (PAT) 144.29 83.83 138.11 4% 141.73 59.12 EPS 1.36 5% 1.34 1.19 1.30 0.08

#### EARNINGS PER SHARE