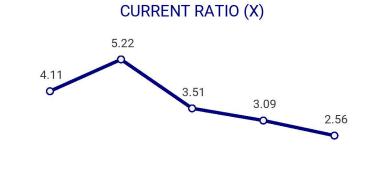

### Ratio Analysis

9.00%

4.65%

FY 2019-20 FY 2020-21 FY 2021-22 FY 2022-23 FY 2023-24

FY 2019-20 FY 2020-21 FY 2021-22 FY 2022-23 FY 2023-24

FY 2019-20 FY 2020-21 FY 2021-22 FY 2022-23 FY 2023-24

ROE & ROCE (%)

6.00%

99%

4.09%

1.97%

7.00

4.40%

**—**ROE (%)

**—O—**ROCE (%)

2.84%

1.44%

FY 2019-20 FY 2020-21 FY 2021-22 FY 2022-23 FY 2023-24

23

FY 2019-20 FY 2020-21 FY 2021-22 FY 2022-23 FY 2023-24

#### NET CAPITAL TURNOVER (X)

FY 2019-20 FY 2020-21 FY 2021-22 FY 2022-23 FY 2023-24

#### Note: Data for the year ended March 31 All the numbers are on Standalone basis and are rounded off to the nearest value