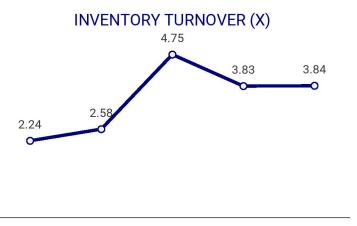

### Ratio Analysis

9.00%

4.65%

FY 2019-20 FY 2020-21 FY 2021-22 FY 2022-23 FY 2023-24

FY 2019-20 FY 2020-21 FY 2021-22 FY 2022-23 FY 2023-24

FY 2019-20 FY 2020-21 FY 2021-22 FY 2022-23 FY 2023-24

ROE & ROCE (%)

6.00%

99%

4.09%

1.97%

7.00

4.40%

**—**ROE (%)

**—O—**ROCE (%)

2.84%

1.44%

FY 2019-20 FY 2020-21 FY 2021-22 FY 2022-23 FY 2023-24

23

FY 2019-20 FY 2020-21 FY 2021-22 FY 2022-23 FY 2023-24

#### NET CAPITAL TURNOVER (X)

FY 2019-20 FY 2020-21 FY 2021-22 FY 2022-23 FY 2023-24

#### Note: Data for the year ended March 31 All the numbers are on Standalone basis and are rounded off to the nearest value