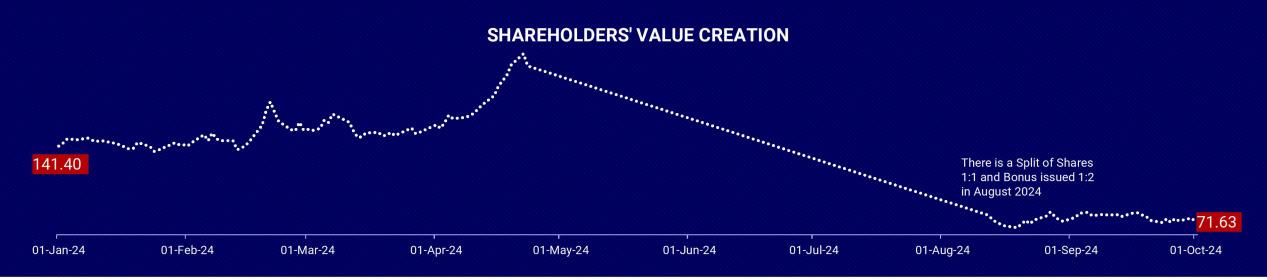

### Shareholder's Information

#### Stock Data (As on 30<sup>th</sup> Sept 2024)

| Market Capitalization (₹) | 23,951.68 Lakhs |
|---------------------------|-----------------|
| Shares Outstanding        | 317.70 Lakhs    |
| Free Float                | 47%             |
| Symbol (NSE/BSE)          | AARTECH/542580  |