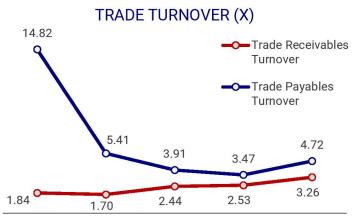

### Ratio Analysis

9.00%

4.65%

FY 2019-20 FY 2020-21 FY 2021-22 FY 2022-23 FY 2023-24

FY 2019-20 FY 2020-21 FY 2021-22 FY 2022-23 FY 2023-24

FY 2019-20 FY 2020-21 FY 2021-22 FY 2022-23 FY 2023-24

ROE & ROCE (%)

6.00%

99%

4.09%

1.97%

7.00

4.40%

**—**ROE (%)

**—O—**ROCE (%)

2.84%

1.44%

FY 2019-20 FY 2020-21 FY 2021-22 FY 2022-23 FY 2023-24

23

FY 2019-20 FY 2020-21 FY 2021-22 FY 2022-23 FY 2023-24

#### NET CAPITAL TURNOVER (X)

FY 2019-20 FY 2020-21 FY 2021-22 FY 2022-23 FY 2023-24

#### Note: Data for the year ended March 31 All the numbers are on Standalone basis and are rounded off to the nearest value