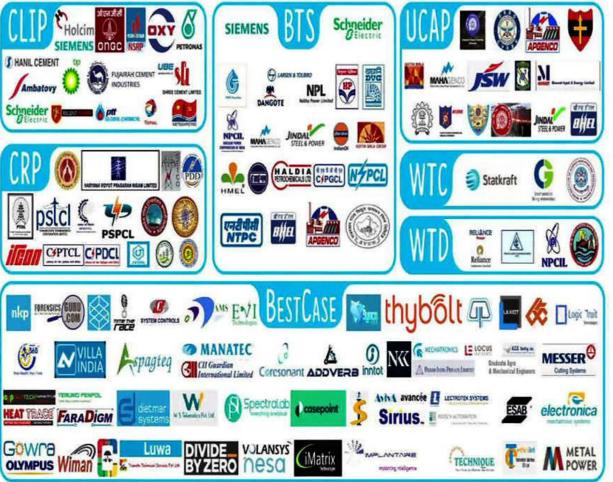

ensure a continuous and reliable power source for various applications, particularly in the context of Armored Fighting Vehicles (AFVs) and other systems.









**KranKing®** - Ultracapacitors for 'A' Vehs is the latest advanced Ultracapacitor Based Jump Start System for Vehicles / Equipment. It provides the high cranking current (pulse power) required to jump start all types of 'A' & 'B' Vehicles.







### Shareholder's Information





#### Stock Data (As on 30<sup>th</sup> Sept 2024)

| Market Capitalization (₹) | 23,951.68 Lakhs |
|---------------------------|-----------------|
| Shares Outstanding        | 317.70 Lakhs    |
| Free Float                | 47%             |
| Symbol (NSE/BSE)          | AARTECH/542580  |





#### Clientele

### Winning Customers across the Globe







## THANK YOU

Ashirwad" E-2/57, Arera Colony, Bhopal, Madhya Pradesh (M.P.) India 462016

**Tel:** +91-755-2463593/4276335 **Mob:** No. +91-9752531167, 9993091167