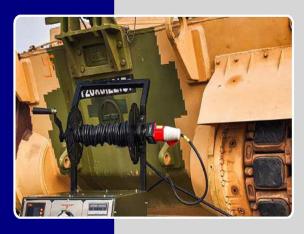

### Bullish on Our Defence Portfolio

AAPM (Alternate Adaptive Power Module) is an advanced power supply unit designed to ensure a continuous and reliable power source for various applications, particularly in the context of Armored Fighting Vehicles (AFVs) and other systems.

**KranKing®** - Ultracapacitors for 'A' Vehs is the latest advanced Ultracapacitor Based Jump Start System for Vehicles / Equipment. It provides the high cranking current (pulse power) required to jump start all types of 'A' & 'B' Vehicles.