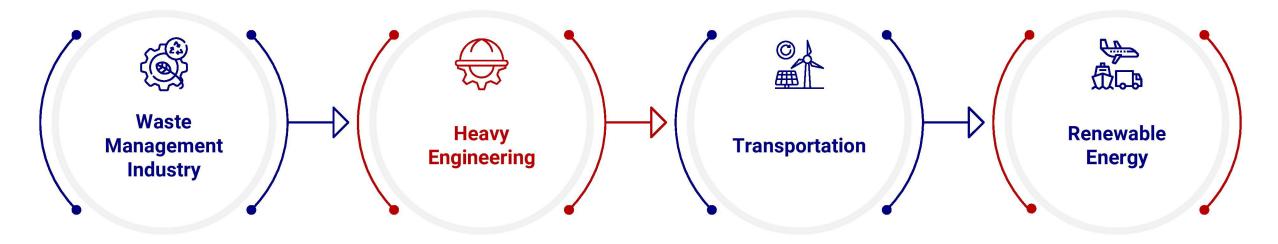

### Other Industry Opportunity (2/2)

In 2023, the Indian waste management market was valued at USD 25.1 billion, and it is projected to reach USD 39.07 billion by 2030, growing at a CAGR of 6.5% from 2023 to 2030. India generates 62 million tons of waste annually, both recyclable and nonrecyclable, with an average growth rate of 4% per year. Solid waste, plastic waste, and electronic waste (E-waste) are the primary waste categories. The engineering sector is the largest industrial sector in India, accounting for 27% of all factories in the industry and representing 63% of the total foreign collaborations. The demand for engineering services is being driven by capacity expansions in key industries such as infrastructure, power, mining, oil and gas, refineries, steel, automotive, and consumer durables. The transportation sector is expected to remain stable, despite short-term dips in ridership. The government is likely to continue advancing large-scale infrastructure projects to meet longterm goals of optimizing urban and regional mobility. The future will see a strong focus on smart and sustainable mobility technologies, which are set to become central in the coming years. India's energy demand is projected to grow more than any other nation due to its size and potential for development. The country has set ambitious targets, aiming for net zero carbon emissions by 2070 and meeting 50% of its electricity requirements from renewable sources by 2030. As of March 2024, renewable energy sources, including biomass, waste-to-power, and waste-toenergy, had a combined installed capacity of 143.64 GW. India aims to achieve 450 GW of renewable energy capacity by 2030, with around 280 GW (over 60%) expected to come from solar energy.