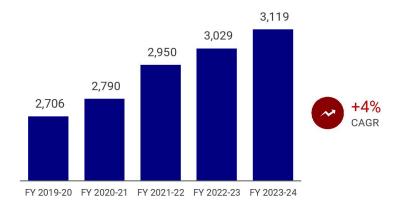

### Profit & Loss Statement

(₹ in Lakhs)

FY 2023-24 FY 2022-23 FY 2021-22 FY 2020-21 FY 2019-20 Y-O-Y (%) PARTICULARS (AUDITED) (AUDITED) (AUDITED) (AUDITED) (AUDITED) **Revenue from Operations** 3,269.25 2,164.67 51% 1,635.96 1,092.83 1,004.40 327.24 Other Income 229.33 43% 181.98 94.38 78.17 **Total Revenue** 3,596.49 2,394.00 50% 1,817.94 1,187.20 1,082.57 Cost of materials consumed 2,194.77 1,466.25 50% 1,065.92 545.05 516.95 Change in inventories of finished goods and work in process (24.82) (139.88)(1.85)31.62 26.31 - 1 Employee benefit expenses 12% 415.86 370.01 271.59 272.15 251.27 **Finance** Cost 56.19 27.96 101% 17.08 16.09 9.53 **Depreciation & Amortization expenses** 35.24 31.78 11% 19.96 21.05 19.09 Other expenses 643.90 438.08 47% 273.28 199.57 187.10 **Total Expenses** 3,321.14 2,194.20 51% 1,645.99 1,085.53 1,010.25 **Profit Before Tax (PBT)** 275.35 199.80 38% 171.95 101.67 72.32 131.06 61.69 112% 30.22 17.84 13.21 Tax Expenses Profit After Tax (PAT) 144.29 83.83 138.11 4% 141.73 59.12 EPS 1.36 5% 1.34 1.19 1.30 0.08