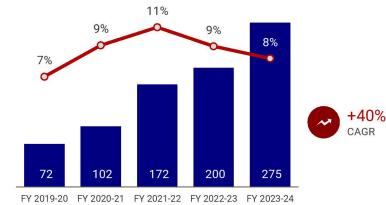

### Strong Financial Performance

(₹ in Lakhs)

#### **EBITDA & EBITDA MARGIN**

FY 2019-20 FY 2020-21 FY 2021-22 FY 2022-23 FY 2023-24

PAT & PAT MARGIN