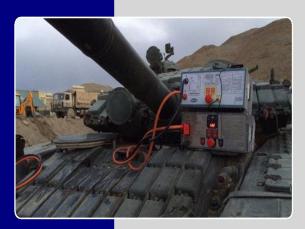

### Bullish on Our Defence Portfolio

AAPM (Alternate Adaptive Power Module) is an advanced power supply unit designed to ensure a continuous and reliable power source for various applications, particularly in the context of Armored Fighting Vehicles (AFVs) and other systems.

**KranKing®** - Ultracapacitors for 'A' Vehs is the latest advanced Ultracapacitor Based Jump Start System for Vehicles / Equipment. It provides the high cranking current (pulse power) required to jump start all types of 'A' & 'B' Vehicles.