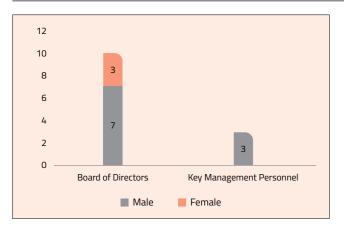

# 21. Participation/Inclusion/Representation of women

|                          | Total (A) | No. and percentage<br>of Females |         |  |
|--------------------------|-----------|----------------------------------|---------|--|
|                          |           | No. (B)                          | % (B/A) |  |
| Board of Directors       | 10        | 3                                | 30.00   |  |
| Key Management Personnel | 3         | 0                                | 0.00    |  |