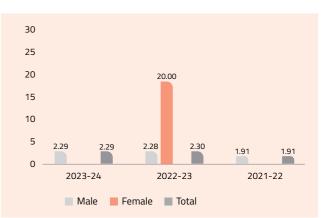

# (Disclose trends for the past 3 years)

|                        | FY 2023-24 (Turnover rate in current FY) [values in %] |        |       | FY 2022-23 (Turnover rate in previous FY) [values in %] |        |       | FY 2021-22 (Turnover rate in the year prior to the previous FY) [values in %] |        |       |
|------------------------|--------------------------------------------------------|--------|-------|---------------------------------------------------------|--------|-------|-------------------------------------------------------------------------------|--------|-------|
|                        | Male                                                   | Female | Total | Male                                                    | Female | Total | Male                                                                          | Female | Total |
| Permanent<br>Employees | 24.57                                                  | 23.54  | 24.47 | 17.93                                                   | 27.38  | 18.83 | 12.19                                                                         | 25.42  | 13.42 |
| Permanent<br>Workers   | 2.29                                                   | 0.00   | 2.29  | 2.28                                                    | 20.00  | 2.30  | 1.91                                                                          | 0.00   | 1.91  |