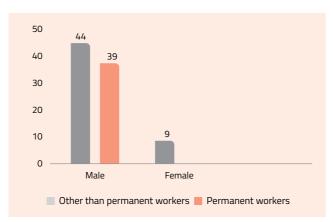

### a. Employees and workers (including differently abled):

| - Postiavious            | Tatal (0)                                                                                                  | Male                                                                                                                                                                                                                |                                                                                                                                                                                                                                                                                                                                                                                                                                                                                                                                                                                                                                                                                                                                                                                                                                                                                                                                                                                                                                                                                                                                                                                                                                                                                                                                                                                                                                                                                                                                                                                                                                                                                                                                                                                                                                                                                                                                                                                                                                                                                                                             | Female                                                                                                                                                                                                                                                                                         |                                                                                                                                                                                                                                                                                                                                                                                                                                                                                                                                                                                                                                                                                                                                                                                                                                                                                                                                                                                                                                                                                                                                                                                                                                                                                                                                                                                                                                                                                                                                                                                                                                                                                                                                                                                                                                                                                                                                                                                                                                                                                                                           |
|--------------------------|------------------------------------------------------------------------------------------------------------|---------------------------------------------------------------------------------------------------------------------------------------------------------------------------------------------------------------------|-----------------------------------------------------------------------------------------------------------------------------------------------------------------------------------------------------------------------------------------------------------------------------------------------------------------------------------------------------------------------------------------------------------------------------------------------------------------------------------------------------------------------------------------------------------------------------------------------------------------------------------------------------------------------------------------------------------------------------------------------------------------------------------------------------------------------------------------------------------------------------------------------------------------------------------------------------------------------------------------------------------------------------------------------------------------------------------------------------------------------------------------------------------------------------------------------------------------------------------------------------------------------------------------------------------------------------------------------------------------------------------------------------------------------------------------------------------------------------------------------------------------------------------------------------------------------------------------------------------------------------------------------------------------------------------------------------------------------------------------------------------------------------------------------------------------------------------------------------------------------------------------------------------------------------------------------------------------------------------------------------------------------------------------------------------------------------------------------------------------------------|------------------------------------------------------------------------------------------------------------------------------------------------------------------------------------------------------------------------------------------------------------------------------------------------|---------------------------------------------------------------------------------------------------------------------------------------------------------------------------------------------------------------------------------------------------------------------------------------------------------------------------------------------------------------------------------------------------------------------------------------------------------------------------------------------------------------------------------------------------------------------------------------------------------------------------------------------------------------------------------------------------------------------------------------------------------------------------------------------------------------------------------------------------------------------------------------------------------------------------------------------------------------------------------------------------------------------------------------------------------------------------------------------------------------------------------------------------------------------------------------------------------------------------------------------------------------------------------------------------------------------------------------------------------------------------------------------------------------------------------------------------------------------------------------------------------------------------------------------------------------------------------------------------------------------------------------------------------------------------------------------------------------------------------------------------------------------------------------------------------------------------------------------------------------------------------------------------------------------------------------------------------------------------------------------------------------------------------------------------------------------------------------------------------------------------|
| Particulars              | iotai (A)                                                                                                  | No. (B)                                                                                                                                                                                                             | % (B/A)                                                                                                                                                                                                                                                                                                                                                                                                                                                                                                                                                                                                                                                                                                                                                                                                                                                                                                                                                                                                                                                                                                                                                                                                                                                                                                                                                                                                                                                                                                                                                                                                                                                                                                                                                                                                                                                                                                                                                                                                                                                                                                                     | No. (C)                                                                                                                                                                                                                                                                                        | % (C/A)                                                                                                                                                                                                                                                                                                                                                                                                                                                                                                                                                                                                                                                                                                                                                                                                                                                                                                                                                                                                                                                                                                                                                                                                                                                                                                                                                                                                                                                                                                                                                                                                                                                                                                                                                                                                                                                                                                                                                                                                                                                                                                                   |
| oloyees                  | •                                                                                                          |                                                                                                                                                                                                                     |                                                                                                                                                                                                                                                                                                                                                                                                                                                                                                                                                                                                                                                                                                                                                                                                                                                                                                                                                                                                                                                                                                                                                                                                                                                                                                                                                                                                                                                                                                                                                                                                                                                                                                                                                                                                                                                                                                                                                                                                                                                                                                                             |                                                                                                                                                                                                                                                                                                |                                                                                                                                                                                                                                                                                                                                                                                                                                                                                                                                                                                                                                                                                                                                                                                                                                                                                                                                                                                                                                                                                                                                                                                                                                                                                                                                                                                                                                                                                                                                                                                                                                                                                                                                                                                                                                                                                                                                                                                                                                                                                                                           |
| Permanent (D)            | 4,508                                                                                                      | 4,004                                                                                                                                                                                                               | 88.82                                                                                                                                                                                                                                                                                                                                                                                                                                                                                                                                                                                                                                                                                                                                                                                                                                                                                                                                                                                                                                                                                                                                                                                                                                                                                                                                                                                                                                                                                                                                                                                                                                                                                                                                                                                                                                                                                                                                                                                                                                                                                                                       | 504                                                                                                                                                                                                                                                                                            | 11.18                                                                                                                                                                                                                                                                                                                                                                                                                                                                                                                                                                                                                                                                                                                                                                                                                                                                                                                                                                                                                                                                                                                                                                                                                                                                                                                                                                                                                                                                                                                                                                                                                                                                                                                                                                                                                                                                                                                                                                                                                                                                                                                     |
| Other than Permanent (E) | 0                                                                                                          | 0                                                                                                                                                                                                                   | 0.00                                                                                                                                                                                                                                                                                                                                                                                                                                                                                                                                                                                                                                                                                                                                                                                                                                                                                                                                                                                                                                                                                                                                                                                                                                                                                                                                                                                                                                                                                                                                                                                                                                                                                                                                                                                                                                                                                                                                                                                                                                                                                                                        | 0                                                                                                                                                                                                                                                                                              | 0.00                                                                                                                                                                                                                                                                                                                                                                                                                                                                                                                                                                                                                                                                                                                                                                                                                                                                                                                                                                                                                                                                                                                                                                                                                                                                                                                                                                                                                                                                                                                                                                                                                                                                                                                                                                                                                                                                                                                                                                                                                                                                                                                      |
| Total employees (D+E)    | 4,508                                                                                                      | 4,004                                                                                                                                                                                                               | 88.82                                                                                                                                                                                                                                                                                                                                                                                                                                                                                                                                                                                                                                                                                                                                                                                                                                                                                                                                                                                                                                                                                                                                                                                                                                                                                                                                                                                                                                                                                                                                                                                                                                                                                                                                                                                                                                                                                                                                                                                                                                                                                                                       | 504                                                                                                                                                                                                                                                                                            | 11.18                                                                                                                                                                                                                                                                                                                                                                                                                                                                                                                                                                                                                                                                                                                                                                                                                                                                                                                                                                                                                                                                                                                                                                                                                                                                                                                                                                                                                                                                                                                                                                                                                                                                                                                                                                                                                                                                                                                                                                                                                                                                                                                     |
| rkers                    |                                                                                                            |                                                                                                                                                                                                                     |                                                                                                                                                                                                                                                                                                                                                                                                                                                                                                                                                                                                                                                                                                                                                                                                                                                                                                                                                                                                                                                                                                                                                                                                                                                                                                                                                                                                                                                                                                                                                                                                                                                                                                                                                                                                                                                                                                                                                                                                                                                                                                                             |                                                                                                                                                                                                                                                                                                |                                                                                                                                                                                                                                                                                                                                                                                                                                                                                                                                                                                                                                                                                                                                                                                                                                                                                                                                                                                                                                                                                                                                                                                                                                                                                                                                                                                                                                                                                                                                                                                                                                                                                                                                                                                                                                                                                                                                                                                                                                                                                                                           |
| Permanent (F)            | 4,717                                                                                                      | 4,709                                                                                                                                                                                                               | 99 .83                                                                                                                                                                                                                                                                                                                                                                                                                                                                                                                                                                                                                                                                                                                                                                                                                                                                                                                                                                                                                                                                                                                                                                                                                                                                                                                                                                                                                                                                                                                                                                                                                                                                                                                                                                                                                                                                                                                                                                                                                                                                                                                      | 8                                                                                                                                                                                                                                                                                              | 0.17                                                                                                                                                                                                                                                                                                                                                                                                                                                                                                                                                                                                                                                                                                                                                                                                                                                                                                                                                                                                                                                                                                                                                                                                                                                                                                                                                                                                                                                                                                                                                                                                                                                                                                                                                                                                                                                                                                                                                                                                                                                                                                                      |
| Other than Permanent (G) | 24,741                                                                                                     | 20,758                                                                                                                                                                                                              | 83 .90                                                                                                                                                                                                                                                                                                                                                                                                                                                                                                                                                                                                                                                                                                                                                                                                                                                                                                                                                                                                                                                                                                                                                                                                                                                                                                                                                                                                                                                                                                                                                                                                                                                                                                                                                                                                                                                                                                                                                                                                                                                                                                                      | 3,983                                                                                                                                                                                                                                                                                          | 16 .10                                                                                                                                                                                                                                                                                                                                                                                                                                                                                                                                                                                                                                                                                                                                                                                                                                                                                                                                                                                                                                                                                                                                                                                                                                                                                                                                                                                                                                                                                                                                                                                                                                                                                                                                                                                                                                                                                                                                                                                                                                                                                                                    |
| Total workers (F + G)    | 29,458                                                                                                     | 25,467                                                                                                                                                                                                              | 86 .45                                                                                                                                                                                                                                                                                                                                                                                                                                                                                                                                                                                                                                                                                                                                                                                                                                                                                                                                                                                                                                                                                                                                                                                                                                                                                                                                                                                                                                                                                                                                                                                                                                                                                                                                                                                                                                                                                                                                                                                                                                                                                                                      | 3,991                                                                                                                                                                                                                                                                                          | 13 .55                                                                                                                                                                                                                                                                                                                                                                                                                                                                                                                                                                                                                                                                                                                                                                                                                                                                                                                                                                                                                                                                                                                                                                                                                                                                                                                                                                                                                                                                                                                                                                                                                                                                                                                                                                                                                                                                                                                                                                                                                                                                                                                    |
|                          | Permanent (D) Other than Permanent (E)  Total employees (D+E)  Rers Permanent (F) Other than Permanent (G) | Permanent (D)       4,508         Other than Permanent (E)       0         Total employees (D+E)       4,508         *kers       **         Permanent (F)       4,717         Other than Permanent (G)       24,741 | No. (B)   No. | Particulars   Total (A)   No. (B) % (B/A)     Policytes   Permanent (D)   4,508   4,004   88.82     Other than Permanent (E)   0   0   0.00     Total employees (D+E)   4,508   4,004   88.82     Permanent (F)   4,717   4,709   99.83     Other than Permanent (G)   24,741   20,758   83.90 | Particulars   No. (B)   No. (C)   No. (C) |