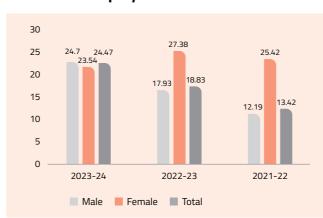

# (Disclose trends for the past 3 years)

|                        | FY 2023-24 (Turnover rate in current FY) [values in %] |        |       | FY 2022-23 (Turnover rate in previous FY) [values in %] |        |       | FY 2021-22 (Turnover rate in the year prior to the previous FY) [values in %] |        |       |
|------------------------|--------------------------------------------------------|--------|-------|---------------------------------------------------------|--------|-------|-------------------------------------------------------------------------------|--------|-------|
|                        | Male                                                   | Female | Total | Male                                                    | Female | Total | Male                                                                          | Female | Total |
| Permanent<br>Employees | 24.57                                                  | 23.54  | 24.47 | 17.93                                                   | 27.38  | 18.83 | 12.19                                                                         | 25.42  | 13.42 |
| Permanent<br>Workers   | 2.29                                                   | 0.00   | 2.29  | 2.28                                                    | 20.00  | 2.30  | 1.91                                                                          | 0.00   | 1.91  |