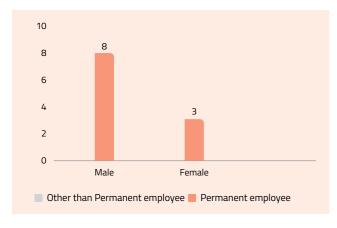

### a. Employees and workers (including differently abled):

| - Postiavious            | Tatal (0)                                                                                                  | Male                                                                                                                                                                                                                |                                                                                                                                                                                                                                                                                                                                                                                                                                                                                                                                                                                                                                                                                                                                                                                                                                                                                                                                                                                                                                                                                                                                                                                                                                                                                                                                                                                                                                                                                                                                                                                                                                                                                                                                                                                                                                                                                                                                                                                                                                                                                                                             | Female                                                                                                                                                                                                                                                                                         |                                                                                                                                                                                                                                                                                                                                                                                                                                                                                                                                                                                                                                                                                                                                                                                                                                                                                                                                                                                                                                                                                                                                                                                                                                                                                                                                                                                                                                                                                                                                                                                                                                                                                                                                                                                                                                                                                                                                                                                                                                                                                                                           |
|--------------------------|------------------------------------------------------------------------------------------------------------|---------------------------------------------------------------------------------------------------------------------------------------------------------------------------------------------------------------------|-----------------------------------------------------------------------------------------------------------------------------------------------------------------------------------------------------------------------------------------------------------------------------------------------------------------------------------------------------------------------------------------------------------------------------------------------------------------------------------------------------------------------------------------------------------------------------------------------------------------------------------------------------------------------------------------------------------------------------------------------------------------------------------------------------------------------------------------------------------------------------------------------------------------------------------------------------------------------------------------------------------------------------------------------------------------------------------------------------------------------------------------------------------------------------------------------------------------------------------------------------------------------------------------------------------------------------------------------------------------------------------------------------------------------------------------------------------------------------------------------------------------------------------------------------------------------------------------------------------------------------------------------------------------------------------------------------------------------------------------------------------------------------------------------------------------------------------------------------------------------------------------------------------------------------------------------------------------------------------------------------------------------------------------------------------------------------------------------------------------------------|------------------------------------------------------------------------------------------------------------------------------------------------------------------------------------------------------------------------------------------------------------------------------------------------|---------------------------------------------------------------------------------------------------------------------------------------------------------------------------------------------------------------------------------------------------------------------------------------------------------------------------------------------------------------------------------------------------------------------------------------------------------------------------------------------------------------------------------------------------------------------------------------------------------------------------------------------------------------------------------------------------------------------------------------------------------------------------------------------------------------------------------------------------------------------------------------------------------------------------------------------------------------------------------------------------------------------------------------------------------------------------------------------------------------------------------------------------------------------------------------------------------------------------------------------------------------------------------------------------------------------------------------------------------------------------------------------------------------------------------------------------------------------------------------------------------------------------------------------------------------------------------------------------------------------------------------------------------------------------------------------------------------------------------------------------------------------------------------------------------------------------------------------------------------------------------------------------------------------------------------------------------------------------------------------------------------------------------------------------------------------------------------------------------------------------|
| Particulars              | iotai (A)                                                                                                  | No. (B)                                                                                                                                                                                                             | % (B/A)                                                                                                                                                                                                                                                                                                                                                                                                                                                                                                                                                                                                                                                                                                                                                                                                                                                                                                                                                                                                                                                                                                                                                                                                                                                                                                                                                                                                                                                                                                                                                                                                                                                                                                                                                                                                                                                                                                                                                                                                                                                                                                                     | No. (C)                                                                                                                                                                                                                                                                                        | % (C/A)                                                                                                                                                                                                                                                                                                                                                                                                                                                                                                                                                                                                                                                                                                                                                                                                                                                                                                                                                                                                                                                                                                                                                                                                                                                                                                                                                                                                                                                                                                                                                                                                                                                                                                                                                                                                                                                                                                                                                                                                                                                                                                                   |
| oloyees                  | •                                                                                                          |                                                                                                                                                                                                                     |                                                                                                                                                                                                                                                                                                                                                                                                                                                                                                                                                                                                                                                                                                                                                                                                                                                                                                                                                                                                                                                                                                                                                                                                                                                                                                                                                                                                                                                                                                                                                                                                                                                                                                                                                                                                                                                                                                                                                                                                                                                                                                                             |                                                                                                                                                                                                                                                                                                |                                                                                                                                                                                                                                                                                                                                                                                                                                                                                                                                                                                                                                                                                                                                                                                                                                                                                                                                                                                                                                                                                                                                                                                                                                                                                                                                                                                                                                                                                                                                                                                                                                                                                                                                                                                                                                                                                                                                                                                                                                                                                                                           |
| Permanent (D)            | 4,508                                                                                                      | 4,004                                                                                                                                                                                                               | 88.82                                                                                                                                                                                                                                                                                                                                                                                                                                                                                                                                                                                                                                                                                                                                                                                                                                                                                                                                                                                                                                                                                                                                                                                                                                                                                                                                                                                                                                                                                                                                                                                                                                                                                                                                                                                                                                                                                                                                                                                                                                                                                                                       | 504                                                                                                                                                                                                                                                                                            | 11.18                                                                                                                                                                                                                                                                                                                                                                                                                                                                                                                                                                                                                                                                                                                                                                                                                                                                                                                                                                                                                                                                                                                                                                                                                                                                                                                                                                                                                                                                                                                                                                                                                                                                                                                                                                                                                                                                                                                                                                                                                                                                                                                     |
| Other than Permanent (E) | 0                                                                                                          | 0                                                                                                                                                                                                                   | 0.00                                                                                                                                                                                                                                                                                                                                                                                                                                                                                                                                                                                                                                                                                                                                                                                                                                                                                                                                                                                                                                                                                                                                                                                                                                                                                                                                                                                                                                                                                                                                                                                                                                                                                                                                                                                                                                                                                                                                                                                                                                                                                                                        | 0                                                                                                                                                                                                                                                                                              | 0.00                                                                                                                                                                                                                                                                                                                                                                                                                                                                                                                                                                                                                                                                                                                                                                                                                                                                                                                                                                                                                                                                                                                                                                                                                                                                                                                                                                                                                                                                                                                                                                                                                                                                                                                                                                                                                                                                                                                                                                                                                                                                                                                      |
| Total employees (D+E)    | 4,508                                                                                                      | 4,004                                                                                                                                                                                                               | 88.82                                                                                                                                                                                                                                                                                                                                                                                                                                                                                                                                                                                                                                                                                                                                                                                                                                                                                                                                                                                                                                                                                                                                                                                                                                                                                                                                                                                                                                                                                                                                                                                                                                                                                                                                                                                                                                                                                                                                                                                                                                                                                                                       | 504                                                                                                                                                                                                                                                                                            | 11.18                                                                                                                                                                                                                                                                                                                                                                                                                                                                                                                                                                                                                                                                                                                                                                                                                                                                                                                                                                                                                                                                                                                                                                                                                                                                                                                                                                                                                                                                                                                                                                                                                                                                                                                                                                                                                                                                                                                                                                                                                                                                                                                     |
| rkers                    |                                                                                                            |                                                                                                                                                                                                                     |                                                                                                                                                                                                                                                                                                                                                                                                                                                                                                                                                                                                                                                                                                                                                                                                                                                                                                                                                                                                                                                                                                                                                                                                                                                                                                                                                                                                                                                                                                                                                                                                                                                                                                                                                                                                                                                                                                                                                                                                                                                                                                                             |                                                                                                                                                                                                                                                                                                |                                                                                                                                                                                                                                                                                                                                                                                                                                                                                                                                                                                                                                                                                                                                                                                                                                                                                                                                                                                                                                                                                                                                                                                                                                                                                                                                                                                                                                                                                                                                                                                                                                                                                                                                                                                                                                                                                                                                                                                                                                                                                                                           |
| Permanent (F)            | 4,717                                                                                                      | 4,709                                                                                                                                                                                                               | 99 .83                                                                                                                                                                                                                                                                                                                                                                                                                                                                                                                                                                                                                                                                                                                                                                                                                                                                                                                                                                                                                                                                                                                                                                                                                                                                                                                                                                                                                                                                                                                                                                                                                                                                                                                                                                                                                                                                                                                                                                                                                                                                                                                      | 8                                                                                                                                                                                                                                                                                              | 0.17                                                                                                                                                                                                                                                                                                                                                                                                                                                                                                                                                                                                                                                                                                                                                                                                                                                                                                                                                                                                                                                                                                                                                                                                                                                                                                                                                                                                                                                                                                                                                                                                                                                                                                                                                                                                                                                                                                                                                                                                                                                                                                                      |
| Other than Permanent (G) | 24,741                                                                                                     | 20,758                                                                                                                                                                                                              | 83 .90                                                                                                                                                                                                                                                                                                                                                                                                                                                                                                                                                                                                                                                                                                                                                                                                                                                                                                                                                                                                                                                                                                                                                                                                                                                                                                                                                                                                                                                                                                                                                                                                                                                                                                                                                                                                                                                                                                                                                                                                                                                                                                                      | 3,983                                                                                                                                                                                                                                                                                          | 16 .10                                                                                                                                                                                                                                                                                                                                                                                                                                                                                                                                                                                                                                                                                                                                                                                                                                                                                                                                                                                                                                                                                                                                                                                                                                                                                                                                                                                                                                                                                                                                                                                                                                                                                                                                                                                                                                                                                                                                                                                                                                                                                                                    |
| Total workers (F + G)    | 29,458                                                                                                     | 25,467                                                                                                                                                                                                              | 86 .45                                                                                                                                                                                                                                                                                                                                                                                                                                                                                                                                                                                                                                                                                                                                                                                                                                                                                                                                                                                                                                                                                                                                                                                                                                                                                                                                                                                                                                                                                                                                                                                                                                                                                                                                                                                                                                                                                                                                                                                                                                                                                                                      | 3,991                                                                                                                                                                                                                                                                                          | 13 .55                                                                                                                                                                                                                                                                                                                                                                                                                                                                                                                                                                                                                                                                                                                                                                                                                                                                                                                                                                                                                                                                                                                                                                                                                                                                                                                                                                                                                                                                                                                                                                                                                                                                                                                                                                                                                                                                                                                                                                                                                                                                                                                    |
|                          | Permanent (D) Other than Permanent (E)  Total employees (D+E)  Rers Permanent (F) Other than Permanent (G) | Permanent (D)       4,508         Other than Permanent (E)       0         Total employees (D+E)       4,508         *kers       **         Permanent (F)       4,717         Other than Permanent (G)       24,741 | No. (B)   No. | Particulars   Total (A)   No. (B) % (B/A)     Policytes   Permanent (D)   4,508   4,004   88.82     Other than Permanent (E)   0   0   0.00     Total employees (D+E)   4,508   4,004   88.82     Permanent (F)   4,717   4,709   99.83     Other than Permanent (G)   24,741   20,758   83.90 | Particulars   No. (B)   No. (C)   No. (C) |