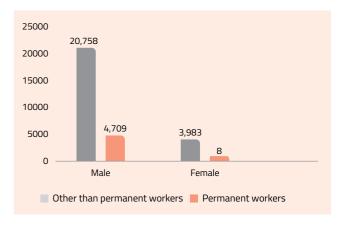

### a. Employees and workers (including differently abled):

| - Postiavious            | Tatal (0)                                                                                                  | Male                                                                                                                                                                                                                |                                                                                                                                                                                                                                                                                                                                                                                                                                                                                                                                                                                                                                                                                                                                                                                                                                                                                                                                                                                                                                                                                                                                                                                                                                                                                                                                                                                                                                                                                                                                                                                                                                                                                                                                                                                                                                                                                                                                                                                                                                                                                                                             | Female                                                                                                                                                                                                                                                                                         |                                                                                                                                                                                                                                                                                                                                                                                                                                                                                                                                                                                                                                                                                                                                                                                                                                                                                                                                                                                                                                                                                                                                                                                                                                                                                                                                                                                                                                                                                                                                                                                                                                                                                                                                                                                                                                                                                                                                                                                                                                                                                                                           |
|--------------------------|------------------------------------------------------------------------------------------------------------|---------------------------------------------------------------------------------------------------------------------------------------------------------------------------------------------------------------------|-----------------------------------------------------------------------------------------------------------------------------------------------------------------------------------------------------------------------------------------------------------------------------------------------------------------------------------------------------------------------------------------------------------------------------------------------------------------------------------------------------------------------------------------------------------------------------------------------------------------------------------------------------------------------------------------------------------------------------------------------------------------------------------------------------------------------------------------------------------------------------------------------------------------------------------------------------------------------------------------------------------------------------------------------------------------------------------------------------------------------------------------------------------------------------------------------------------------------------------------------------------------------------------------------------------------------------------------------------------------------------------------------------------------------------------------------------------------------------------------------------------------------------------------------------------------------------------------------------------------------------------------------------------------------------------------------------------------------------------------------------------------------------------------------------------------------------------------------------------------------------------------------------------------------------------------------------------------------------------------------------------------------------------------------------------------------------------------------------------------------------|------------------------------------------------------------------------------------------------------------------------------------------------------------------------------------------------------------------------------------------------------------------------------------------------|---------------------------------------------------------------------------------------------------------------------------------------------------------------------------------------------------------------------------------------------------------------------------------------------------------------------------------------------------------------------------------------------------------------------------------------------------------------------------------------------------------------------------------------------------------------------------------------------------------------------------------------------------------------------------------------------------------------------------------------------------------------------------------------------------------------------------------------------------------------------------------------------------------------------------------------------------------------------------------------------------------------------------------------------------------------------------------------------------------------------------------------------------------------------------------------------------------------------------------------------------------------------------------------------------------------------------------------------------------------------------------------------------------------------------------------------------------------------------------------------------------------------------------------------------------------------------------------------------------------------------------------------------------------------------------------------------------------------------------------------------------------------------------------------------------------------------------------------------------------------------------------------------------------------------------------------------------------------------------------------------------------------------------------------------------------------------------------------------------------------------|
| Particulars              | iotai (A)                                                                                                  | No. (B)                                                                                                                                                                                                             | % (B/A)                                                                                                                                                                                                                                                                                                                                                                                                                                                                                                                                                                                                                                                                                                                                                                                                                                                                                                                                                                                                                                                                                                                                                                                                                                                                                                                                                                                                                                                                                                                                                                                                                                                                                                                                                                                                                                                                                                                                                                                                                                                                                                                     | No. (C)                                                                                                                                                                                                                                                                                        | % (C/A)                                                                                                                                                                                                                                                                                                                                                                                                                                                                                                                                                                                                                                                                                                                                                                                                                                                                                                                                                                                                                                                                                                                                                                                                                                                                                                                                                                                                                                                                                                                                                                                                                                                                                                                                                                                                                                                                                                                                                                                                                                                                                                                   |
| oloyees                  | •                                                                                                          |                                                                                                                                                                                                                     |                                                                                                                                                                                                                                                                                                                                                                                                                                                                                                                                                                                                                                                                                                                                                                                                                                                                                                                                                                                                                                                                                                                                                                                                                                                                                                                                                                                                                                                                                                                                                                                                                                                                                                                                                                                                                                                                                                                                                                                                                                                                                                                             |                                                                                                                                                                                                                                                                                                |                                                                                                                                                                                                                                                                                                                                                                                                                                                                                                                                                                                                                                                                                                                                                                                                                                                                                                                                                                                                                                                                                                                                                                                                                                                                                                                                                                                                                                                                                                                                                                                                                                                                                                                                                                                                                                                                                                                                                                                                                                                                                                                           |
| Permanent (D)            | 4,508                                                                                                      | 4,004                                                                                                                                                                                                               | 88.82                                                                                                                                                                                                                                                                                                                                                                                                                                                                                                                                                                                                                                                                                                                                                                                                                                                                                                                                                                                                                                                                                                                                                                                                                                                                                                                                                                                                                                                                                                                                                                                                                                                                                                                                                                                                                                                                                                                                                                                                                                                                                                                       | 504                                                                                                                                                                                                                                                                                            | 11.18                                                                                                                                                                                                                                                                                                                                                                                                                                                                                                                                                                                                                                                                                                                                                                                                                                                                                                                                                                                                                                                                                                                                                                                                                                                                                                                                                                                                                                                                                                                                                                                                                                                                                                                                                                                                                                                                                                                                                                                                                                                                                                                     |
| Other than Permanent (E) | 0                                                                                                          | 0                                                                                                                                                                                                                   | 0.00                                                                                                                                                                                                                                                                                                                                                                                                                                                                                                                                                                                                                                                                                                                                                                                                                                                                                                                                                                                                                                                                                                                                                                                                                                                                                                                                                                                                                                                                                                                                                                                                                                                                                                                                                                                                                                                                                                                                                                                                                                                                                                                        | 0                                                                                                                                                                                                                                                                                              | 0.00                                                                                                                                                                                                                                                                                                                                                                                                                                                                                                                                                                                                                                                                                                                                                                                                                                                                                                                                                                                                                                                                                                                                                                                                                                                                                                                                                                                                                                                                                                                                                                                                                                                                                                                                                                                                                                                                                                                                                                                                                                                                                                                      |
| Total employees (D+E)    | 4,508                                                                                                      | 4,004                                                                                                                                                                                                               | 88.82                                                                                                                                                                                                                                                                                                                                                                                                                                                                                                                                                                                                                                                                                                                                                                                                                                                                                                                                                                                                                                                                                                                                                                                                                                                                                                                                                                                                                                                                                                                                                                                                                                                                                                                                                                                                                                                                                                                                                                                                                                                                                                                       | 504                                                                                                                                                                                                                                                                                            | 11.18                                                                                                                                                                                                                                                                                                                                                                                                                                                                                                                                                                                                                                                                                                                                                                                                                                                                                                                                                                                                                                                                                                                                                                                                                                                                                                                                                                                                                                                                                                                                                                                                                                                                                                                                                                                                                                                                                                                                                                                                                                                                                                                     |
| rkers                    |                                                                                                            |                                                                                                                                                                                                                     |                                                                                                                                                                                                                                                                                                                                                                                                                                                                                                                                                                                                                                                                                                                                                                                                                                                                                                                                                                                                                                                                                                                                                                                                                                                                                                                                                                                                                                                                                                                                                                                                                                                                                                                                                                                                                                                                                                                                                                                                                                                                                                                             |                                                                                                                                                                                                                                                                                                |                                                                                                                                                                                                                                                                                                                                                                                                                                                                                                                                                                                                                                                                                                                                                                                                                                                                                                                                                                                                                                                                                                                                                                                                                                                                                                                                                                                                                                                                                                                                                                                                                                                                                                                                                                                                                                                                                                                                                                                                                                                                                                                           |
| Permanent (F)            | 4,717                                                                                                      | 4,709                                                                                                                                                                                                               | 99 .83                                                                                                                                                                                                                                                                                                                                                                                                                                                                                                                                                                                                                                                                                                                                                                                                                                                                                                                                                                                                                                                                                                                                                                                                                                                                                                                                                                                                                                                                                                                                                                                                                                                                                                                                                                                                                                                                                                                                                                                                                                                                                                                      | 8                                                                                                                                                                                                                                                                                              | 0.17                                                                                                                                                                                                                                                                                                                                                                                                                                                                                                                                                                                                                                                                                                                                                                                                                                                                                                                                                                                                                                                                                                                                                                                                                                                                                                                                                                                                                                                                                                                                                                                                                                                                                                                                                                                                                                                                                                                                                                                                                                                                                                                      |
| Other than Permanent (G) | 24,741                                                                                                     | 20,758                                                                                                                                                                                                              | 83 .90                                                                                                                                                                                                                                                                                                                                                                                                                                                                                                                                                                                                                                                                                                                                                                                                                                                                                                                                                                                                                                                                                                                                                                                                                                                                                                                                                                                                                                                                                                                                                                                                                                                                                                                                                                                                                                                                                                                                                                                                                                                                                                                      | 3,983                                                                                                                                                                                                                                                                                          | 16 .10                                                                                                                                                                                                                                                                                                                                                                                                                                                                                                                                                                                                                                                                                                                                                                                                                                                                                                                                                                                                                                                                                                                                                                                                                                                                                                                                                                                                                                                                                                                                                                                                                                                                                                                                                                                                                                                                                                                                                                                                                                                                                                                    |
| Total workers (F + G)    | 29,458                                                                                                     | 25,467                                                                                                                                                                                                              | 86 .45                                                                                                                                                                                                                                                                                                                                                                                                                                                                                                                                                                                                                                                                                                                                                                                                                                                                                                                                                                                                                                                                                                                                                                                                                                                                                                                                                                                                                                                                                                                                                                                                                                                                                                                                                                                                                                                                                                                                                                                                                                                                                                                      | 3,991                                                                                                                                                                                                                                                                                          | 13 .55                                                                                                                                                                                                                                                                                                                                                                                                                                                                                                                                                                                                                                                                                                                                                                                                                                                                                                                                                                                                                                                                                                                                                                                                                                                                                                                                                                                                                                                                                                                                                                                                                                                                                                                                                                                                                                                                                                                                                                                                                                                                                                                    |
|                          | Permanent (D) Other than Permanent (E)  Total employees (D+E)  Rers Permanent (F) Other than Permanent (G) | Permanent (D)       4,508         Other than Permanent (E)       0         Total employees (D+E)       4,508         *kers       **         Permanent (F)       4,717         Other than Permanent (G)       24,741 | No. (B)   No. | Particulars   Total (A)   No. (B) % (B/A)     Policytes   Permanent (D)   4,508   4,004   88.82     Other than Permanent (E)   0   0   0.00     Total employees (D+E)   4,508   4,004   88.82     Permanent (F)   4,717   4,709   99.83     Other than Permanent (G)   24,741   20,758   83.90 | Particulars   No. (B)   No. (C)   No. (C) |

# **Permanent Workers**

203