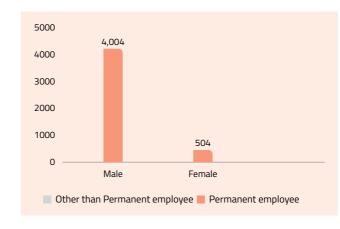

### a. Employees and workers (including differently abled):

| - Postiavious            | Tatal (0)                                                                                                  | Male                                                                                                                                                                                                                |                                                                                                                                                                                                                                                                                                                                                                                                                                                                                                                                                                                                                                                                                                                                                                                                                                                                                                                                                                                                                                                                                                                                                                                                                                                                                                                                                                                                                                                                                                                                                                                                                                                                                                                                                                                                                                                                                                                                                                                                                                                                                                                             | Female                                                                                                                                                                                                                                                                                         |                                                                                                                                                                                                                                                                                                                                                                                                                                                                                                                                                                                                                                                                                                                                                                                                                                                                                                                                                                                                                                                                                                                                                                                                                                                                                                                                                                                                                                                                                                                                                                                                                                                                                                                                                                                                                                                                                                                                                                                                                                                                                                                           |
|--------------------------|------------------------------------------------------------------------------------------------------------|---------------------------------------------------------------------------------------------------------------------------------------------------------------------------------------------------------------------|-----------------------------------------------------------------------------------------------------------------------------------------------------------------------------------------------------------------------------------------------------------------------------------------------------------------------------------------------------------------------------------------------------------------------------------------------------------------------------------------------------------------------------------------------------------------------------------------------------------------------------------------------------------------------------------------------------------------------------------------------------------------------------------------------------------------------------------------------------------------------------------------------------------------------------------------------------------------------------------------------------------------------------------------------------------------------------------------------------------------------------------------------------------------------------------------------------------------------------------------------------------------------------------------------------------------------------------------------------------------------------------------------------------------------------------------------------------------------------------------------------------------------------------------------------------------------------------------------------------------------------------------------------------------------------------------------------------------------------------------------------------------------------------------------------------------------------------------------------------------------------------------------------------------------------------------------------------------------------------------------------------------------------------------------------------------------------------------------------------------------------|------------------------------------------------------------------------------------------------------------------------------------------------------------------------------------------------------------------------------------------------------------------------------------------------|---------------------------------------------------------------------------------------------------------------------------------------------------------------------------------------------------------------------------------------------------------------------------------------------------------------------------------------------------------------------------------------------------------------------------------------------------------------------------------------------------------------------------------------------------------------------------------------------------------------------------------------------------------------------------------------------------------------------------------------------------------------------------------------------------------------------------------------------------------------------------------------------------------------------------------------------------------------------------------------------------------------------------------------------------------------------------------------------------------------------------------------------------------------------------------------------------------------------------------------------------------------------------------------------------------------------------------------------------------------------------------------------------------------------------------------------------------------------------------------------------------------------------------------------------------------------------------------------------------------------------------------------------------------------------------------------------------------------------------------------------------------------------------------------------------------------------------------------------------------------------------------------------------------------------------------------------------------------------------------------------------------------------------------------------------------------------------------------------------------------------|
| Particulars              | iotai (A)                                                                                                  | No. (B)                                                                                                                                                                                                             | % (B/A)                                                                                                                                                                                                                                                                                                                                                                                                                                                                                                                                                                                                                                                                                                                                                                                                                                                                                                                                                                                                                                                                                                                                                                                                                                                                                                                                                                                                                                                                                                                                                                                                                                                                                                                                                                                                                                                                                                                                                                                                                                                                                                                     | No. (C)                                                                                                                                                                                                                                                                                        | % (C/A)                                                                                                                                                                                                                                                                                                                                                                                                                                                                                                                                                                                                                                                                                                                                                                                                                                                                                                                                                                                                                                                                                                                                                                                                                                                                                                                                                                                                                                                                                                                                                                                                                                                                                                                                                                                                                                                                                                                                                                                                                                                                                                                   |
| oloyees                  | •                                                                                                          |                                                                                                                                                                                                                     |                                                                                                                                                                                                                                                                                                                                                                                                                                                                                                                                                                                                                                                                                                                                                                                                                                                                                                                                                                                                                                                                                                                                                                                                                                                                                                                                                                                                                                                                                                                                                                                                                                                                                                                                                                                                                                                                                                                                                                                                                                                                                                                             |                                                                                                                                                                                                                                                                                                |                                                                                                                                                                                                                                                                                                                                                                                                                                                                                                                                                                                                                                                                                                                                                                                                                                                                                                                                                                                                                                                                                                                                                                                                                                                                                                                                                                                                                                                                                                                                                                                                                                                                                                                                                                                                                                                                                                                                                                                                                                                                                                                           |
| Permanent (D)            | 4,508                                                                                                      | 4,004                                                                                                                                                                                                               | 88.82                                                                                                                                                                                                                                                                                                                                                                                                                                                                                                                                                                                                                                                                                                                                                                                                                                                                                                                                                                                                                                                                                                                                                                                                                                                                                                                                                                                                                                                                                                                                                                                                                                                                                                                                                                                                                                                                                                                                                                                                                                                                                                                       | 504                                                                                                                                                                                                                                                                                            | 11.18                                                                                                                                                                                                                                                                                                                                                                                                                                                                                                                                                                                                                                                                                                                                                                                                                                                                                                                                                                                                                                                                                                                                                                                                                                                                                                                                                                                                                                                                                                                                                                                                                                                                                                                                                                                                                                                                                                                                                                                                                                                                                                                     |
| Other than Permanent (E) | 0                                                                                                          | 0                                                                                                                                                                                                                   | 0.00                                                                                                                                                                                                                                                                                                                                                                                                                                                                                                                                                                                                                                                                                                                                                                                                                                                                                                                                                                                                                                                                                                                                                                                                                                                                                                                                                                                                                                                                                                                                                                                                                                                                                                                                                                                                                                                                                                                                                                                                                                                                                                                        | 0                                                                                                                                                                                                                                                                                              | 0.00                                                                                                                                                                                                                                                                                                                                                                                                                                                                                                                                                                                                                                                                                                                                                                                                                                                                                                                                                                                                                                                                                                                                                                                                                                                                                                                                                                                                                                                                                                                                                                                                                                                                                                                                                                                                                                                                                                                                                                                                                                                                                                                      |
| Total employees (D+E)    | 4,508                                                                                                      | 4,004                                                                                                                                                                                                               | 88.82                                                                                                                                                                                                                                                                                                                                                                                                                                                                                                                                                                                                                                                                                                                                                                                                                                                                                                                                                                                                                                                                                                                                                                                                                                                                                                                                                                                                                                                                                                                                                                                                                                                                                                                                                                                                                                                                                                                                                                                                                                                                                                                       | 504                                                                                                                                                                                                                                                                                            | 11.18                                                                                                                                                                                                                                                                                                                                                                                                                                                                                                                                                                                                                                                                                                                                                                                                                                                                                                                                                                                                                                                                                                                                                                                                                                                                                                                                                                                                                                                                                                                                                                                                                                                                                                                                                                                                                                                                                                                                                                                                                                                                                                                     |
| rkers                    |                                                                                                            |                                                                                                                                                                                                                     |                                                                                                                                                                                                                                                                                                                                                                                                                                                                                                                                                                                                                                                                                                                                                                                                                                                                                                                                                                                                                                                                                                                                                                                                                                                                                                                                                                                                                                                                                                                                                                                                                                                                                                                                                                                                                                                                                                                                                                                                                                                                                                                             |                                                                                                                                                                                                                                                                                                |                                                                                                                                                                                                                                                                                                                                                                                                                                                                                                                                                                                                                                                                                                                                                                                                                                                                                                                                                                                                                                                                                                                                                                                                                                                                                                                                                                                                                                                                                                                                                                                                                                                                                                                                                                                                                                                                                                                                                                                                                                                                                                                           |
| Permanent (F)            | 4,717                                                                                                      | 4,709                                                                                                                                                                                                               | 99 .83                                                                                                                                                                                                                                                                                                                                                                                                                                                                                                                                                                                                                                                                                                                                                                                                                                                                                                                                                                                                                                                                                                                                                                                                                                                                                                                                                                                                                                                                                                                                                                                                                                                                                                                                                                                                                                                                                                                                                                                                                                                                                                                      | 8                                                                                                                                                                                                                                                                                              | 0.17                                                                                                                                                                                                                                                                                                                                                                                                                                                                                                                                                                                                                                                                                                                                                                                                                                                                                                                                                                                                                                                                                                                                                                                                                                                                                                                                                                                                                                                                                                                                                                                                                                                                                                                                                                                                                                                                                                                                                                                                                                                                                                                      |
| Other than Permanent (G) | 24,741                                                                                                     | 20,758                                                                                                                                                                                                              | 83 .90                                                                                                                                                                                                                                                                                                                                                                                                                                                                                                                                                                                                                                                                                                                                                                                                                                                                                                                                                                                                                                                                                                                                                                                                                                                                                                                                                                                                                                                                                                                                                                                                                                                                                                                                                                                                                                                                                                                                                                                                                                                                                                                      | 3,983                                                                                                                                                                                                                                                                                          | 16 .10                                                                                                                                                                                                                                                                                                                                                                                                                                                                                                                                                                                                                                                                                                                                                                                                                                                                                                                                                                                                                                                                                                                                                                                                                                                                                                                                                                                                                                                                                                                                                                                                                                                                                                                                                                                                                                                                                                                                                                                                                                                                                                                    |
| Total workers (F + G)    | 29,458                                                                                                     | 25,467                                                                                                                                                                                                              | 86 .45                                                                                                                                                                                                                                                                                                                                                                                                                                                                                                                                                                                                                                                                                                                                                                                                                                                                                                                                                                                                                                                                                                                                                                                                                                                                                                                                                                                                                                                                                                                                                                                                                                                                                                                                                                                                                                                                                                                                                                                                                                                                                                                      | 3,991                                                                                                                                                                                                                                                                                          | 13 .55                                                                                                                                                                                                                                                                                                                                                                                                                                                                                                                                                                                                                                                                                                                                                                                                                                                                                                                                                                                                                                                                                                                                                                                                                                                                                                                                                                                                                                                                                                                                                                                                                                                                                                                                                                                                                                                                                                                                                                                                                                                                                                                    |
|                          | Permanent (D) Other than Permanent (E)  Total employees (D+E)  Rers Permanent (F) Other than Permanent (G) | Permanent (D)       4,508         Other than Permanent (E)       0         Total employees (D+E)       4,508         *kers       **         Permanent (F)       4,717         Other than Permanent (G)       24,741 | No. (B)   No. | Particulars   Total (A)   No. (B) % (B/A)     Policytes   Permanent (D)   4,508   4,004   88.82     Other than Permanent (E)   0   0   0.00     Total employees (D+E)   4,508   4,004   88.82     Permanent (F)   4,717   4,709   99.83     Other than Permanent (G)   24,741   20,758   83.90 | Particulars   No. (B)   No. (C)   No. (C) |

# **Permanent Employees**