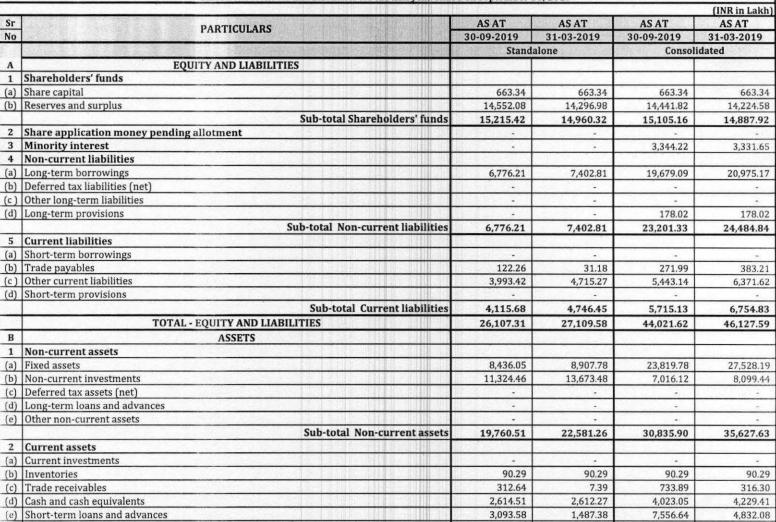

#### WAA SOLAR LIMITED

CIN: L40106GJ2009PLC076764

Email: info@waasolar.org Website: www.waasolar.org Tel: 0265 2290722

Statement of Assets and Liabilities for the half year ended on September 30, 2019

**Sub-total Current assets** 

**TOTAL - ASSETS** 

Date:- November 14, 2019

(f) Other current assets

Place:- Vadodara

OLAR LIMITATION OF THE PROPERTY OF THE PROPERT

330.99

4,528.32

27,109.58

235.78

6,346.80

26,107.31

For, Waa Solar Limited

781.85

13,185.72

44,021.62

Amit Khurana Managing Director [DIN: 00003626]

1,031.88

10,499.96

46,127.59