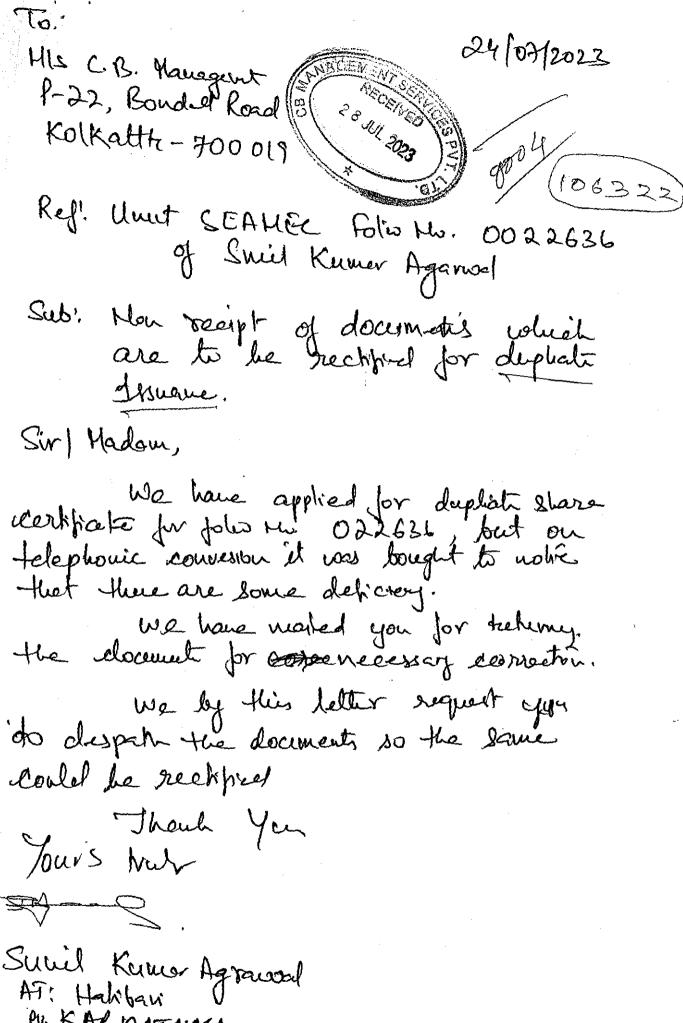

We would like to inform you that the aforesaid Share Certificate(s) is/are reported lost.

The request letter received from the shareholder by the RTA on 28.07.2023 forwarded to the Company is attached for your kind reference.