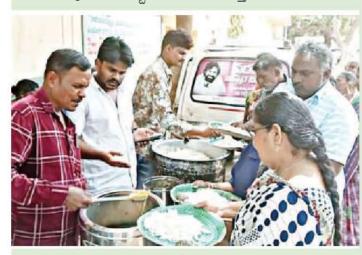

#### 415 రోజులకు చేరుకున్న అన్నదానం

- పేదవాల కడుపు నింపడమే లక్ష్యం

- සත්సేත් බි්త సిద్ధు

విశాలాంద్ర - కావలి : పట్టణంలోని ఏరియా ఆసుపత్రి ఆవరణలో | పంతు లు, వారి ఆరోగ్యం కోసం ఆటలు 415 రోజులుగా పవనన్న అన్నబండి ద్వారా జనసేన పార్టీ నాయకులు | ఆడించడంలో పిఈటి మాస్టర్ మానసిక ఉల్లానం సిద్దు పేదలకు ఉచితంగా భోజనం పంపిణీ చేస్తున్నారు. ఈ కోసం ఆట పాటలతో వారిలో తను కూడా ఒక సందర్భంగా సిద్దు మాట్లాడుతూ డొక్కా సీతమ్మ స్ఫూర్తితో పవన్ కళ్యాణ్ | చిన్నారి లా మెలిగే చిన రాములు పేరుకు తగ్గట్టే ఆశయంతో డ్రుతి పేదవాడు కడుపు నింపాలనే ఆలోచనతో 415 ఉపాధ్యాయ వృత్తిలో తన విలక్షణతను రోజులుగా భోజనాలను పంపిణీ చేస్తున్నామన్నారు. చుట్టు ప్రక్కల చాటుకుంటున్నాడు. నిశ్వార్ధ సేవలకు నిదర్శనం గ్రామాల నుండి వైద్యం కోసం కావలి పట్టణానికి వచ్చే ప్రతి పేదవారి అయన, అందుకే ఇలాంటి ఉపాధ్యాయుడు పాం ఆకలి తీర్చాలనే ఆలోచనతో ఈ కార్యక్రమం ప్రారంభించానని, కాలకు ఒక్కరుంటే చాలు అంటున్నారు విద్యార్థు ప్రభుత్వా లు పేదలకు ఉచితంగా భోజనం అందించే వరకు ఈ అన్నం 🛮 లు వారి తల్లిదండ్రులు, గ్రామస్తులు. విద్యార్థులకు పంపిణీ కార్యక్రమం కొనసాగిస్తానని చెప్పారు. ప్రతి యువకుడు సిద్దుని | విద్యాబోధన చేయడమే కాకుండా వారి క్రమశిక్షణ స్పూర్తిగా తీసుకోవాలని జనసేన నాయకుడు తోట వెంకట శేషయ్య లోను ఎంతో డ్రద్ద వహిస్తూ తన ప్రత్యేకతను యువతకు పిలుపునిచ్చారు. ఈ కార్యక్రమంలో రూరల్ అధ్యక్షులు చాటు కుంటున్నాడు. విద్యార్థులకు బడి విష తిరుపతి స్వామి, విద్యార్థి నాయకులు విజయ్, తోట సాయి, సురేష్, యంలో అవసరమైన ప్రతి పనిలోనూ తన వంతు సాయి కుమార్, విజయ్ కృష్ణ, జ్రీహరి, సాయి పాల్గొన్నారు.