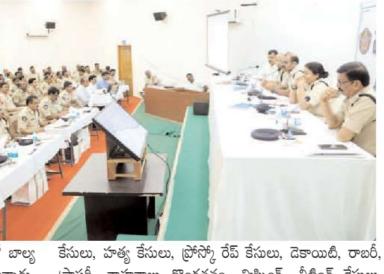

# నేర కేసులపై ఎస్ఏీ సమీక్ష

విశాలాంద్ర బ్యూరో - నెల్లూరు: ఉమేష్ చంద్ర కాన్సరెన్మ్ హాల్లో జిల్లా పోలీసు అధికారులతో నెలవారీ నేర సమీక్లా సమావేశం ఎస్ఓీ తిరుమలేశ్వర్7ెరెడ్డి ఆధ్వర్యంలో శనివారం నిర్వహించారు. జిల్లాలో చోటు చేసుకున్న (గేవ్, నాన్ గ్రేవ్, అస్తి సంబంధిత నేరాలలో విచారణ గురించి సర్మిల్ వారీగా అధికారులతో సమీక్షించారు. మ్రజలలో పోలీసుల పట్ల విశ్వాసం పెంపొందేలా మెలగాలని, సమస్యల పరిష్మారానికి అధిక ప్రాధాన్యత ఇవ్వాలని, 🌅 న్యాయశాఖ, రెవెన్యూ, పోలీసు ఇతర ప్రభుత్వ విభాగాలు సమన్వయంతో సమిష్టిగా పని చేస్తూ ప్రజలకు మెరుగైన సేవలు అందిచాలని ఆదేశించారు. రానున్న రోజులు

కూడా మరింత సవాళ్లతో కూడుకున్నవే అని, గ్రామాలలో బాల్య వివాహాలు, మహిళా చట్టాలపై చైతన్యం తీసుకురావాలన్నారు. మహిళలు, చిన్నారులపై అఘాయిత్యాలు జరుగకుండా ముందస్తు చర్యలు తీసుకోవాలన్నారు. పెండింగ్ ఎన్బిదబ్హ్ముఎస్ను ప్రత్యేక టీంతో త్వరితగతిన ఎగ్జిక్యూట్ చెయ్యాలని, గుడ్ ట్రయల్ మానిటరింగ్ ద్వారా కేసుల్లో ముద్దాయిలకు శిక్షలు పడేలా కృషి చెయ్యాలన్నారు. దర్యాఫ్త్ర అధికారి ప్రతి కేసును ఒక కొత్త సవాలుగా స్వీకరించి దర్శాప్తు చేయాలి. విచారణ అధికారి, కోర్ట్ కానిస్టేబుల్, కోర్టు, పిర్యాదు దారులు అందరు తమ కర్తవ్యాన్ని పూర్తిగా నిర్వర్తించినప్పుడే నేరస్థులకు ఖచ్చితంగా శిక్ష పదుతుందన్నారు. ఎన్డిపిఎస్ పాత కేసులలో శిక్ష అనుభవించి జైలు నుండి విడుదలై యాక్టివ్ గా ఉన్న నేరస్తులను మళ్లీ అరెస్టు చేయాలన్నారు. గంజాయి అక్రమ రవాణా దారులు, విక్రేతలు, వినియోగదారుల గుర్తించి పూర్తి నెట్వర్మ్ ను ఛేదించాలి. పదేపదే అదే నేరానికి పాల్పడే నేరస్తులపై పీడీ యాక్టు ప్రయోగం, అనంతరం జిల్లాలో పెండింగ్ లో ఉన్న గ్రేవ్ అండ్ నాన్ గ్రేవ్

ప్రాపర్టీ, వాహనాలు దొంగతనం, మిస్పింగ్, చీటింగ్ కేసులు, ్రపాపర్టీ కేసులు, రోడ్డు ప్రమాదాలు, 174 క్రైవమ్ పిసి కేసులు, ఎన్ఫోర్స్మెంట్ వర్క్ డిపిఓ కు సంబంధించి పెండింగ్ రిప్లై ఫైల్స్, పెండింగ్ ఎన్బిదబ్జ్యుఎస్, ఎన్డిపిఎస్ కేసులలో దర్యాప్తు, రికవరీల గురించి సర్మిల్ వారీగా పోలీస్ అధికారులతో సమీక్ష నిర్వహించి, సిడి ఫైల్స్ ను ఎస్పీ క్షుణ్ణంగా పరిశీలించారు. రోడ్డు ప్రమాదాల నివారణకు ప్రత్యేక చర్యలు చేపట్టాలని, వాహన తనిఖీలు చేపట్టి ఎం.వి.చట్టం ప్రకారం జరిమానాలు విధిస్తూ, ప్రతి ఒక్కరూ రహదారి భద్రత నియమాలు పాటించేలా చేయాలని ఆదేశించారు. ప్రజలకు ఫేక్ లోన్ యాప్స్, సైబర్ నేరాలు, ఎల్హాచ్ఎంఎస్, దిశ యాప్పై అవగాహన కల్పించాలని సూచించారు. గత మాసంలో ట్రపిభ కనబరిచిన అధికారులు, సిబ్బందికి ప్రశంసా పత్రాలను అందించి ఎస్ఓీ అభినందించారు. ఈ సమావేశం నందు డిషనల్ యస్.పి.(అడ్మిన్), (క్రెమ్స్),( ఎఆర్) లీగల్ అడ్వైజర్, జిల్లా పోలీసు అధికారులు పాల్గొన్నారు.