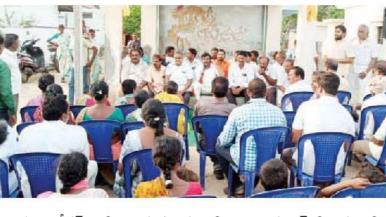

# నేర కేసులపై ఎస్ఏీ సమీక్ష

విశాలాంద్ర బ్యూరో - నెల్లూరు: ఉమేష్ చంద్ర కాన్సరెన్మ్ హాల్లో జిల్లా పోలీసు అధికారులతో నెలవారీ నేర సమీక్లా సమావేశం ఎస్ఓీ తిరుమలేశ్వర్7ెరెడ్డి ఆధ్వర్యంలో శనివారం నిర్వహించారు. జిల్లాలో చోటు చేసుకున్న (గేవ్, నాన్ గ్రేవ్, అస్తి సంబంధిత నేరాలలో విచారణ గురించి సర్మిల్ వారీగా అధికారులతో సమీక్షించారు. మ్రజలలో పోలీసుల పట్ల విశ్వాసం పెంపొందేలా మెలగాలని, సమస్యల పరిష్మారానికి అధిక ప్రాధాన్యత ఇవ్వాలని, 🌅 న్యాయశాఖ, రెవెన్యూ, పోలీసు ఇతర ప్రభుత్వ విభాగాలు సమన్వయంతో సమిష్టిగా పని చేస్తూ ప్రజలకు మెరుగైన సేవలు అందిచాలని ఆదేశించారు. రానున్న రోజులు

కూడా మరింత సవాళ్లతో కూడుకున్నవే అని, గ్రామాలలో బాల్య వివాహాలు, మహిళా చట్టాలపై చైతన్యం తీసుకురావాలన్నారు. మహిళలు, చిన్నారులపై అఘాయిత్యాలు జరుగకుండా ముందస్తు చర్యలు తీసుకోవాలన్నారు. పెండింగ్ ఎన్బిదబ్హ్ముఎస్ను ప్రత్యేక టీంతో త్వరితగతిన ఎగ్జిక్యూట్ చెయ్యాలని, గుడ్ ట్రయల్ మానిటరింగ్ ద్వారా కేసుల్లో ముద్దాయిలకు శిక్షలు పడేలా కృషి చెయ్యాలన్నారు. దర్యాఫ్త్ర అధికారి ప్రతి కేసును ఒక కొత్త సవాలుగా స్వీకరించి దర్శాప్తు చేయాలి. విచారణ అధికారి, కోర్ట్ కానిస్టేబుల్, కోర్టు, పిర్యాదు దారులు అందరు తమ కర్తవ్యాన్ని పూర్తిగా నిర్వర్తించినప్పుడే నేరస్థులకు ఖచ్చితంగా శిక్ష పదుతుందన్నారు. ఎన్డిపిఎస్ పాత కేసులలో శిక్ష అనుభవించి జైలు నుండి విడుదలై యాక్టివ్ గా ఉన్న నేరస్తులను మళ్లీ అరెస్టు చేయాలన్నారు. గంజాయి అక్రమ రవాణా దారులు, విక్రేతలు, వినియోగదారుల గుర్తించి పూర్తి నెట్వర్మ్ ను ఛేదించాలి. పదేపదే అదే నేరానికి పాల్పడే నేరస్తులపై పీడీ యాక్టు ప్రయోగం, అనంతరం జిల్లాలో పెండింగ్ లో ఉన్న గ్రేవ్ అండ్ నాన్ గ్రేవ్

ప్రాపర్టీ, వాహనాలు దొంగతనం, మిస్పింగ్, చీటింగ్ కేసులు, ్రపాపర్టీ కేసులు, రోడ్డు ప్రమాదాలు, 174 క్రైవమ్ పిసి కేసులు, ఎన్ఫోర్స్మెంట్ వర్క్ డిపిఓ కు సంబంధించి పెండింగ్ రిప్లై ఫైల్స్, పెండింగ్ ఎన్బిదబ్జ్యుఎస్, ఎన్డిపిఎస్ కేసులలో దర్యాప్తు, రికవరీల గురించి సర్మిల్ వారీగా పోలీస్ అధికారులతో సమీక్ష నిర్వహించి, సిడి ఫైల్స్ ను ఎస్పీ క్షుణ్ణంగా పరిశీలించారు. రోడ్డు ప్రమాదాల నివారణకు ప్రత్యేక చర్యలు చేపట్టాలని, వాహన తనిఖీలు చేపట్టి ఎం.వి.చట్టం ప్రకారం జరిమానాలు విధిస్తూ, ప్రతి ఒక్కరూ రహదారి భద్రత నియమాలు పాటించేలా చేయాలని ఆదేశించారు. ప్రజలకు ఫేక్ లోన్ యాప్స్, సైబర్ నేరాలు, ఎల్హాచ్ఎంఎస్, దిశ యాప్పై అవగాహన కల్పించాలని సూచించారు. గత మాసంలో ట్రపిభ కనబరిచిన అధికారులు, సిబ్బందికి ప్రశంసా పత్రాలను అందించి ఎస్ఓీ అభినందించారు. ఈ సమావేశం నందు డిషనల్ యస్.పి.(అడ్మిన్), (క్రెమ్స్),( ఎఆర్) లీగల్ అడ్వైజర్, జిల్లా పోలీసు అధికారులు పాల్గొన్నారు.