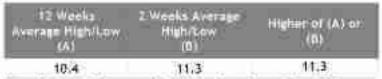

idered, as the trading volumes are higher at NSE as compared to BSE.

The market price is considered as higher of following:

(a) average of the weekly high and low of the volume weighted average price during the 12 weeks preceding June 11, 2020; and

(b) average of weekly high and low of the volume weighted average price during the 2 weeks preceding June 11, 2020.

#### Market Price Analysis

#### A) FCL

| 12 Weeks<br>Average High/Low<br>(A) | 2 Weeks Average<br>High/Low<br>(8) | Higher of (A) or (5) |  |
|-------------------------------------|------------------------------------|----------------------|--|
| 8,2                                 | 9.2                                | 9.2                  |  |

Note: Please refer Annexure 3.1 for market price analysis of FCL.

#### B) FEL



Note: Please refer Annexure 3,2 for market price analysis of FEL.



# Annexure 3,1: FCL - Market Price Analysis

We have considered highest price of NSE for our working being highest volume at NSE. The market Price for YWAP calculation has been considered up to end including June 10, 2020.

| Week<br>Ending Date | Weekly<br>High of<br>VWAP | Weekly<br>Low of<br>VWAP | Average<br>of Weekly<br>High Low | 12 Weeks<br>Average<br>High/Low<br>/NSEI | Z Weeks<br>Average<br>High/Lew<br>(NSE) |
|---------------------|---------------------------|--------------------------|----------------------------------|------------------------------------------|-----------------------------------------|
| 10-06-2020          | 10.1                      | 9.0                      | 9.5