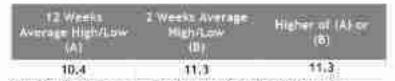

the NSE has been considered, as the trading volumes are higher at NSE as compared to BSE.

The market price is considered as higher of following:

(a) average of the weekly high and low of the volume weighted average price during the 12 weeks preceding June 11, 2020; and

(b) average of weekly high and low of the volume weighted average price during the 2 weeks preceding June 11, 2020.

#### Market Price Analysis

#### A) FRL

| 12 Weeks<br>Average High/Low<br>(A) | 2 Wooks Average<br>High/Low<br>(B) | Higher of (A) or |
|-------------------------------------|------------------------------------|------------------|
| 84.0                                | 95.7                               | 95.7             |

Note: Please refer Annexure 3.1 for market price analysis of FRL.

#### B) FEL



Note: Please refer Annexure 3.2 for market price analysis of FEL.



## Annexure 3.1: FRL - Market Price Analysis

We have considered highest price of NSE for our working being highest volume at NSE. The market Price for YWAP calculation has been considered up to and including June 10, 2020.

| Week<br>Ending Date | Weekly<br>High of<br>VWAP | Weekly<br>Low of<br>VWAP | Average<br>of Weekly<br>High Low | 12 Weeks<br>Average<br>High/Low<br>(NSE) | 2 Weeks<br>Average<br>High/Low<br>(NSE) |
|---------------------|---------------------------|--------------------------|----------------------------------|------------------------------------------|-----------------------------------------|
| 10-06-2020          | 104.9                     | 99.0                     | 101.9