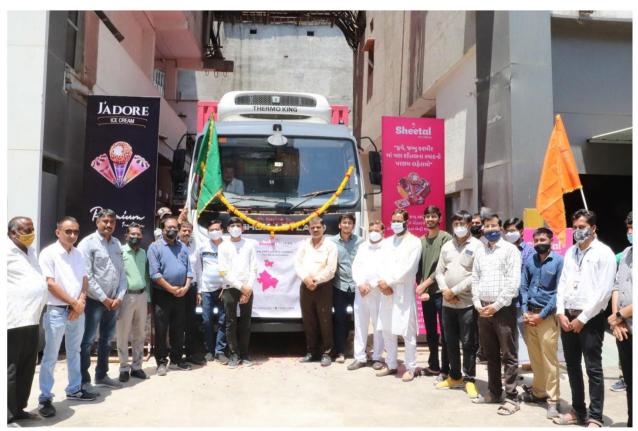

Dear Sir.

Sub: Commencing Business with Jammu & Kashmir State **Scrip Code: 540757** 

We hereby want to update you as per Regulation 30 of SEBI (LODR) Regulations, 2015 that Sheetal Cool Products Limited has commenced business with Jammu & Kashmir State and started supplying Sheetal & J'adore Ice Cream at Srinagar, Jammu & Kashmir.

You are requested to please take the same on record.

For SHEETAL COOL PRODUCTS LIMITED

Bhupatbhai D. Bhuva MANAGING DIRECTOR DIN: 06616061

Plot No. 75 to 81, G.I.D.C. Estate, Amreli - 365601, Gujarat, INDIA. info@sheetalicecream.com / www.sheetalicecream.com