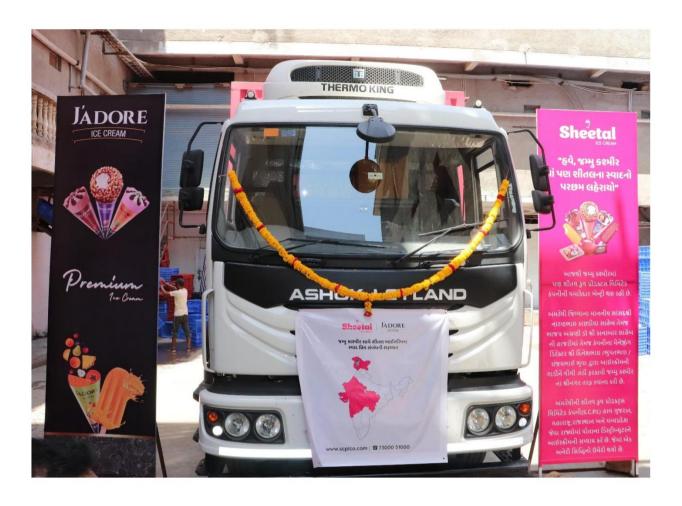

Dear Sir.

Sub: Commencing Business with Jammu & Kashmir State **Scrip Code: 540757** 

We hereby want to update you as per Regulation 30 of SEBI (LODR) Regulations, 2015 that Sheetal Cool Products Limited has commenced business with Jammu & Kashmir State and started supplying Sheetal & J'adore Ice Cream at Srinagar, Jammu & Kashmir.

You are requested to please take the same on record.

For SHEETAL COOL PRODUCTS LIMITED

Bhupatbhai D. Bhuva MANAGING DIRECTOR DIN: 06616061

Plot No. 75 to 81, G.I.D.C. Estate, Amreli - 365601, Gujarat, INDIA. info@sheetalicecream.com / www.sheetalicecream.com