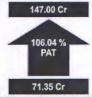

# Consolidated Results (YOY) - 12 Months

Extract of Audited Financial Results (CONSOLIDATED and STANDALONE) for the guarter and Year ended 31st March, 2021

(₹ in Lacs)

| _                |                                                                                                                                                                                                                                                                                                | CONSOLIDATED         |                      |                                    |                                   | STANDALONE           |                      |            |                                                                                                                                                                                                                                                                                                                                                                                                                                                                                                                                                                                                                                                                                                                                                                                                                                                                                                                                                                                                                                                                                                                                                                                                                                                                                                                                                                                                                                                                                                                                                                                                                                                                                                                                                                                                                                                                                                                                                                                                                                                                                                                               |
|------------------|------------------------------------------------------------------------------------------------------------------------------------------------------------------------------------------------------------------------------------------------------------------------------------------------|----------------------|----------------------|------------------------------------|-----------------------------------|----------------------|----------------------|------------|-------------------------------------------------------------------------------------------------------------------------------------------------------------------------------------------------------------------------------------------------------------------------------------------------------------------------------------------------------------------------------------------------------------------------------------------------------------------------------------------------------------------------------------------------------------------------------------------------------------------------------------------------------------------------------------------------------------------------------------------------------------------------------------------------------------------------------------------------------------------------------------------------------------------------------------------------------------------------------------------------------------------------------------------------------------------------------------------------------------------------------------------------------------------------------------------------------------------------------------------------------------------------------------------------------------------------------------------------------------------------------------------------------------------------------------------------------------------------------------------------------------------------------------------------------------------------------------------------------------------------------------------------------------------------------------------------------------------------------------------------------------------------------------------------------------------------------------------------------------------------------------------------------------------------------------------------------------------------------------------------------------------------------------------------------------------------------------------------------------------------------|
| Sr.<br>No.       | Particulars                                                                                                                                                                                                                                                                                    | Quarter Ended        |                      | Year Ended                         |                                   | Quarter Ended        |                      | Year Ended |                                                                                                                                                                                                                                                                                                                                                                                                                                                                                                                                                                                                                                                                                                                                                                                                                                                                                                                                                                                                                                                                                                                                                                                                                                                                                                                                                                                                                                                                                                                                                                                                                                                                                                                                                                                                                                                                                                                                                                                                                                                                                                                               |
|                  |                                                                                                                                                                                                                                                                                                | 31.03.2021           | 31.03.2020           | 31.03.2021                         | 31.03.2020                        | 31.03.2021           | 31.03.2020           | 31.03.2021 | 31.03.2020                                                                                                                                                                                                                                                                                                                                                                                                                                                                                                                                                                                                                                                                                                                                                                                                                                                                                                                                                                                                                                                                                                                                                                                                                                                                                                                                                                                                                                                                                                                                                                                                                                                                                                                                                                                                                                                                                                                                                                                                                                                                                                                    |
|                  |                                                                                                                                                                                                                                                                                                | (Audited)            | (Audited)            | (Audited)                          | (Audited)                         | (Audited)            | (Audited)            | (Audited)  | (Audited)                                                                                                                                                                                                                                                                                                                                                                                                                                                                                                                                                                                                                                                                                                                                                                                                                                                                                                                                                                                                                                                                                                                                                                                                                                                                                                                                                                                                                                                                                                                                                                                                                                                                                                                                                                                                                                                                                                                                                                                                                                                                                                                     |
| 1                | Total income from operations                                                                                                                                                                                                                                                                   | 10,799.02            | 4,555.59             | 28,535.85                          | 15,774.70                         | 10,468.07            | 3,354.73             | 24,770.07  | 12,233.41                                                                                                                                                                                                                                                                                                                                                                                                                                                                                                                                                                                                                                                                                                                                                                                                                                                                                                                                                                                                                                                                                                                                                                                                                                                                                                                                                                                                                                                                                                                                                                                                                                                                                                                                                                                                                                                                                                                                                                                                                                                                                                                     |
| 2                | Net Profit / (Loss) for the period (before Tax,<br>Exceptional and/or Extraordinary items)                                                                                                                                                                                                     | 8,561.28             | 3,127.80             | 20,134.34                          | 10,150.97                         | 8,341.37             | 2,577.79             | 18,564.65  | 8,518.83                                                                                                                                                                                                                                                                                                                                                                                                                                                                                                                                                                                                                                                                                                                                                                                                                                                                                                                                                                                                                                                                                                                                                                                                                                                                                                                                                                                                                                                                                                                                                                                                                                                                                                                                                                                                                                                                                                                                                                                                                                                                                                                      |
| 3                | Net Profit / (Loss) for the period before tax<br>(after Exceptional and/or Extraordinary items)                                                                                                                                                                                                | 8,561.28             | 3,127.80             | 20,134.34                          | 10,150.97                         | 8,341.37             | 2,577.79             | 18,564.65  | 8,518.83                                                                                                                                                                                                                                                                                                                                                                                                                                                                                                                                                                                                                                                                                                                                                                                                                                                                                                                                                                                                                                                                                                                                                                                                                                                                                                                                                                                                                                                                                                                                                                                                                                                                                                                                                                                                                                                                                                                                                                                                                                                                                                                      |
| 4                | Net Profit / (Loss) for the period after tax<br>(after Exceptional and/or Extraordinary items)                                                                                                                                                                                                 | 6,347.49             | 2,180.72             | 14,700.31                          | 7,134.09                          | 6,342.94             | 2,170.94             | 14,671,12  | 7,104.58                                                                                                                                                                                                                                                                                                                                                                                                                                                                                                                                                                                                                                                                                                                                                                                                                                                                                                                                                                                                                                                                                                                                                                                                                                                                                                                                                                                                                                                                                                                                                                                                                                                                                                                                                                                                                                                                                                                                                                                                                                                                                                                      |
| 5<br>6<br>7<br>8 | Total Comprehensive Income for the period [Comprising Profit / (Loss) for the period (after tax) and Other Comprehensive Income (after tax)]  Equity share capital Reserve (excluding Revaluation Reserve as shown in the balance sheet of previous year) Earnings Per Share (of Rs. 1/- each) | 6,347.31<br>1,760.00 | 2,181.10<br>1,760.00 | 14,700.40<br>1,760.00<br>34,610.98 | 7,134.70<br>1,760.00<br>20,203.78 | 6,342.77<br>1,760.00 | 2,171.32<br>1,760.00 | 1,760.00   | State of the Control |
|                  | (for continuing and discontinued operations) - a) Basic b) Diluted                                                                                                                                                                                                                             | 3.61<br>3.61         | 1.24<br>1.24         | 8.35<br>8.35                       | 170000                            | 1000                 | 303575               | (0.02)     | 1 1 1 1 1 1 1 1 1 1 1 1 1 1 1 1 1 1 1 1                                                                                                                                                                                                                                                                                                                                                                                                                                                                                                                                                                                                                                                                                                                                                                                                                                                                                                                                                                                                                                                                                                                                                                                                                                                                                                                                                                                                                                                                                                                                                                                                                                                                                                                                                                                                                                                                                                                                                                                                                                                                                       |

## Consolidated Results (YOY) - 12 Months

Extract of Audited Financial Results (CONSOLIDATED and STANDALONE) for the quarter and Year ended 31st March, 2021

(₹ in Lacs)

| Sr. |                                                 | CONSOLIDATED  |            |            |            | STANDALONE    |            |            |            |
|-----|-------------------------------------------------|---------------|------------|------------|------------|---------------|------------|------------|------------|
|     |                                                 | Quarter Ended |            | Year Ended |            | Quarter Ended |            | Year Ended |            |
| No. |                                                 | 31.03.2021    | 31.03.2020 | 31.03.2021 | 31.03.2020 | 31.03.2021    | 31.03.2020 | 31.03.2021 | 31.03.2020 |
|     |                                                 | (Audited)     | (Audited)  | (Audited)  | (Audited)  | (Audited)     | (Audited)  | (Audited)  | (Audited)  |
| 1   | Total income from operations                    | 10,799.02     | 4,555.59   | 28,535.85  | 15,774.70  | 10,468.07     | 3,354.73   | 24,770.07  | 12,233.41  |
| 2   | Net Profit / (Loss) for the period (before Tax, |               |            |            |            |               |            |            |            |
|     | Exceptional and/or Extraordinary items)         | 8,561.28      | 3,127.80   | 20,134.34  | 10,150.97  | 8,341.37      | 2,577.79   | 18,564.65  | 8,518.83   |
| 3   | Net Profit / (Loss) for the period before tax   |               |            |            |            |               |            |            |            |
|     | (after Exceptional and/or Extraordinary items)  | 8,561.28      | 3,127.80   | 20,134.34  | 10,150.97  | 8,341.37      | 2,577.79   | 18,564.65  | 8,518.83   |
| 4   | Net Profit / (Loss) for the period after tax    |               |            |            |            |               |            |            |            |
|     | (after Exceptional and/or Extraordinary items)  | 6,347.49      | 2,180.72   | 14,700.31  | 7,134.09   | 6,342.94      | 2,170.94   | 14,671.12  | 7,104.58   |
| 5   | Total Comprehensive Income for the period       | •             |            |            |            |               |            |            |            |
|     | [Comprising Profit / (Loss) for the period      |               |            |            |            |               |            |            |            |
|     | (after tax) and Other Comprehensive Income      |               |            |            |            |               |            |            |            |
|     | (after tax)]                                    | 6,347.31      | 2,181.10   | 14,700.40  | 7,134.70   | 6,342.77      | 2,171.32   | 14,671.20  | 7,105.19   |
| 6   | Equity share capital                            | 1,760.00      | 1,760.00   | 1,760.00   | 1,760.00   | 1,760.00      | 1,760.00   | 1,760.00   | 1,760.00   |
| 7   | Reserve (excluding Revaluation Reserve as       |               |            |            |            |               |            |            |            |
|     | shown in the balance sheet of previous year)    | -             | -          | 34,610.98  | 20,203.78  | -             | -          | 34,610.98  | 20,203.78  |
| 8   | Earnings Per Share (of Rs. 1/- each)            |               |            |            |            |               |            |            |            |
|     | (for continuing and discontinued operations) -  |               |            |            |            |               |            |            |            |
|     | a) Basic                                        | 3.61          | 1.24       | 8.35       | 4.05       | 3,60          | 1.23       | 8.34       | 4.04       |
|     | b) Diluted                                      | 3.61          | 1.24       | 8.35       | 4.05       | 3.60          | 1.23       | 8.34       | 4.04       |