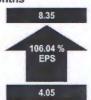

# Consolidated Results (YOY) - 12 Months

Extract of Audited Financial Results (CONSOLIDATED and STANDALONE) for the guarter and Year ended 31st March, 2021

(₹ in Lacs)

| _                |                                                                                                                                                                                                                                                                                                | CONSOLIDATED         |                      |                                    |                                   | STANDALONE           |                      |            |                                                                                                                                                                                                                                                                                                                                                                                                                                                                                                                                                                                                                                                                                                                                                                                                                                                                                                                                                                                                                                                                                                                                                                                                                                                                                                                                                                                                                                                                                                                                                                                                                                                                                                                                                                                                                                                                                                                                                                                                                                                                                                                               |
|------------------|------------------------------------------------------------------------------------------------------------------------------------------------------------------------------------------------------------------------------------------------------------------------------------------------|----------------------|----------------------|------------------------------------|-----------------------------------|----------------------|----------------------|------------|-------------------------------------------------------------------------------------------------------------------------------------------------------------------------------------------------------------------------------------------------------------------------------------------------------------------------------------------------------------------------------------------------------------------------------------------------------------------------------------------------------------------------------------------------------------------------------------------------------------------------------------------------------------------------------------------------------------------------------------------------------------------------------------------------------------------------------------------------------------------------------------------------------------------------------------------------------------------------------------------------------------------------------------------------------------------------------------------------------------------------------------------------------------------------------------------------------------------------------------------------------------------------------------------------------------------------------------------------------------------------------------------------------------------------------------------------------------------------------------------------------------------------------------------------------------------------------------------------------------------------------------------------------------------------------------------------------------------------------------------------------------------------------------------------------------------------------------------------------------------------------------------------------------------------------------------------------------------------------------------------------------------------------------------------------------------------------------------------------------------------------|
| Sr.<br>No.       | Particulars                                                                                                                                                                                                                                                                                    | Quarter Ended        |                      | Year Ended                         |                                   | Quarter Ended        |                      | Year Ended |                                                                                                                                                                                                                                                                                                                                                                                                                                                                                                                                                                                                                                                                                                                                                                                                                                                                                                                                                                                                                                                                                                                                                                                                                                                                                                                                                                                                                                                                                                                                                                                                                                                                                                                                                                                                                                                                                                                                                                                                                                                                                                                               |
|                  |                                                                                                                                                                                                                                                                                                | 31.03.2021           | 31.03.2020           | 31.03.2021                         | 31.03.2020                        | 31.03.2021           | 31.03.2020           | 31.03.2021 | 31.03.2020                                                                                                                                                                                                                                                                                                                                                                                                                                                                                                                                                                                                                                                                                                                                                                                                                                                                                                                                                                                                                                                                                                                                                                                                                                                                                                                                                                                                                                                                                                                                                                                                                                                                                                                                                                                                                                                                                                                                                                                                                                                                                                                    |
|                  |                                                                                                                                                                                                                                                                                                | (Audited)            | (Audited)            | (Audited)                          | (Audited)                         | (Audited)            | (Audited)            | (Audited)  | (Audited)                                                                                                                                                                                                                                                                                                                                                                                                                                                                                                                                                                                                                                                                                                                                                                                                                                                                                                                                                                                                                                                                                                                                                                                                                                                                                                                                                                                                                                                                                                                                                                                                                                                                                                                                                                                                                                                                                                                                                                                                                                                                                                                     |
| 1                | Total income from operations                                                                                                                                                                                                                                                                   | 10,799.02            | 4,555.59             | 28,535.85                          | 15,774.70                         | 10,468.07            | 3,354.73             | 24,770.07  | 12,233.41                                                                                                                                                                                                                                                                                                                                                                                                                                                                                                                                                                                                                                                                                                                                                                                                                                                                                                                                                                                                                                                                                                                                                                                                                                                                                                                                                                                                                                                                                                                                                                                                                                                                                                                                                                                                                                                                                                                                                                                                                                                                                                                     |
| 2                | Net Profit / (Loss) for the period (before Tax,<br>Exceptional and/or Extraordinary items)                                                                                                                                                                                                     | 8,561.28             | 3,127.80             | 20,134.34                          | 10,150.97                         | 8,341.37             | 2,577.79             | 18,564.65  | 8,518.83                                                                                                                                                                                                                                                                                                                                                                                                                                                                                                                                                                                                                                                                                                                                                                                                                                                                                                                                                                                                                                                                                                                                                                                                                                                                                                                                                                                                                                                                                                                                                                                                                                                                                                                                                                                                                                                                                                                                                                                                                                                                                                                      |
| 3                | Net Profit / (Loss) for the period before tax<br>(after Exceptional and/or Extraordinary items)                                                                                                                                                                                                | 8,561.28             | 3,127.80             | 20,134.34                          | 10,150.97                         | 8,341.37             | 2,577.79             | 18,564.65  | 8,518.83                                                                                                                                                                                                                                                                                                                                                                                                                                                                                                                                                                                                                                                                                                                                                                                                                                                                                                                                                                                                                                                                                                                                                                                                                                                                                                                                                                                                                                                                                                                                                                                                                                                                                                                                                                                                                                                                                                                                                                                                                                                                                                                      |
| 4                | Net Profit / (Loss) for the period after tax<br>(after Exceptional and/or Extraordinary items)                                                                                                                                                                                                 | 6,347.49             | 2,180.72             | 14,700.31                          | 7,134.09                          | 6,342.94             | 2,170.94             | 14,671,12  | 7,104.58                                                                                                                                                                                                                                                                                                                                                                                                                                                                                                                                                                                                                                                                                                                                                                                                                                                                                                                                                                                                                                                                                                                                                                                                                                                                                                                                                                                                                                                                                                                                                                                                                                                                                                                                                                                                                                                                                                                                                                                                                                                                                                                      |
| 5<br>6<br>7<br>8 | Total Comprehensive Income for the period [Comprising Profit / (Loss) for the period (after tax) and Other Comprehensive Income (after tax)]  Equity share capital Reserve (excluding Revaluation Reserve as shown in the balance sheet of previous year) Earnings Per Share (of Rs. 1/- each) | 6,347.31<br>1,760.00 | 2,181.10<br>1,760.00 | 14,700.40<br>1,760.00<br>34,610.98 | 7,134.70<br>1,760.00<br>20,203.78 | 6,342.77<br>1,760.00 | 2,171.32<br>1,760.00 | 1,760.00   | State of the Control |
|                  | (for continuing and discontinued operations) - a) Basic b) Diluted                                                                                                                                                                                                                             | 3.61<br>3.61         | 1.24<br>1.24         | 8.35<br>8.35                       | 170000                            | 1000                 | 303575               | (0.02)     | 1 1 1 1 1 1 1 1 1 1 1 1 1 1 1 1 1 1 1 1                                                                                                                                                                                                                                                                                                                                                                                                                                                                                                                                                                                                                                                                                                                                                                                                                                                                                                                                                                                                                                                                                                                                                                                                                                                                                                                                                                                                                                                                                                                                                                                                                                                                                                                                                                                                                                                                                                                                                                                                                                                                                       |

## Consolidated Results (YOY) - 12 Months

Extract of Audited Financial Results (CONSOLIDATED and STANDALONE) for the quarter and Year ended 31st March, 2021

(₹ in Lacs)

| Sr. |                                                 | CONSOLIDATED  |            |            |            | STANDALONE    |            |            |            |
|-----|-------------------------------------------------|---------------|------------|------------|------------|---------------|------------|------------|------------|
|     |                                                 | Quarter Ended |            | Year Ended |            | Quarter Ended |            | Year Ended |            |
| No. |                                                 | 31.03.2021    | 31.03.2020 | 31.03.2021 | 31.03.2020 | 31.03.2021    | 31.03.2020 | 31.03.2021 | 31.03.2020 |
|     |                                                 | (Audited)     | (Audited)  | (Audited)  | (Audited)  | (Audited)     | (Audited)  | (Audited)  | (Audited)  |
| 1   | Total income from operations                    | 10,799.02     | 4,555.59   | 28,535.85  | 15,774.70  | 10,468.07     | 3,354.73   | 24,770.07  | 12,233.41  |
| 2   | Net Profit / (Loss) for the period (before Tax, |               |            |            |            |               |            |            |            |
|     | Exceptional and/or Extraordinary items)         | 8,561.28      | 3,127.80   | 20,134.34  | 10,150.97  | 8,341.37      | 2,577.79   | 18,564.65  | 8,518.83   |
| 3   | Net Profit / (Loss) for the period before tax   |               |            |            |            |               |            |            |            |
|     | (after Exceptional and/or Extraordinary items)  | 8,561.28      | 3,127.80   | 20,134.34  | 10,150.97  | 8,341.37      | 2,577.79   | 18,564.65  | 8,518.83   |
| 4   | Net Profit / (Loss) for the period after tax    |               |            |            |            |               |            |            |            |
|     | (after Exceptional and/or Extraordinary items)  | 6,347.49      | 2,180.72   | 14,700.31  | 7,134.09   | 6,342.94      | 2,170.94   | 14,671.12  | 7,104.58   |
| 5   | Total Comprehensive Income for the period       | •             |            |            |            |               |            |            |            |
|     | [Comprising Profit / (Loss) for the period      |               |            |            |            |               |            |            |            |
|     | (after tax) and Other Comprehensive Income      |               |            |            |            |               |            |            |            |
|     | (after tax)]                                    | 6,347.31      | 2,181.10   | 14,700.40  | 7,134.70   | 6,342.77      | 2,171.32   | 14,671.20  | 7,105.19   |
| 6   | Equity share capital                            | 1,760.00      | 1,760.00   | 1,760.00   | 1,760.00   | 1,760.00      | 1,760.00   | 1,760.00   | 1,760.00   |
| 7   | Reserve (excluding Revaluation Reserve as       |               |            |            |            |               |            |            |            |
|     | shown in the balance sheet of previous year)    | -             | -          | 34,610.98  | 20,203.78  | -             | -          | 34,610.98  | 20,203.78  |
| 8   | Earnings Per Share (of Rs. 1/- each)            |               |            |            |            |               |            |            |            |
|     | (for continuing and discontinued operations) -  |               |            |            |            |               |            |            |            |
|     | a) Basic                                        | 3.61          | 1.24       | 8.35       | 4.05       | 3,60          | 1.23       | 8.34       | 4.04       |
|     | b) Diluted                                      | 3.61          | 1.24       | 8.35       | 4.05       | 3.60          | 1.23       | 8.34       | 4.04       |