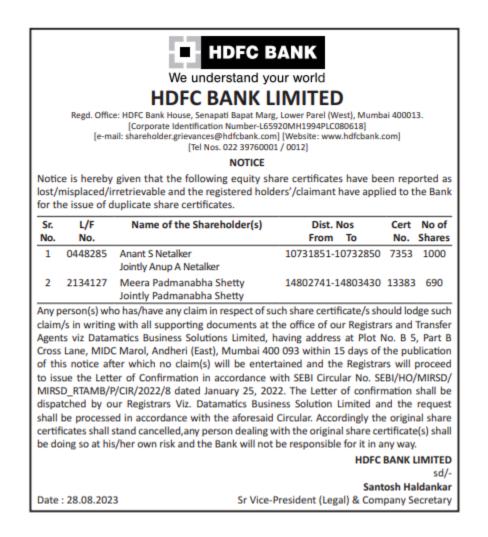

## Sub: Notice for loss/misplacement of share certificates

We wish to inform you that we have made an advertisement for loss/misplacement of share certificates in the edition dated August 29, 2023 of The Free Press Journal and its Marathi translation in Navshakti. The paper clipping of the above two advertisements is enclosed herewith with a request to display the same on your website and inform the Members in general not to deal with the concerned share certificates.

In accordance with SEBI Circular No. SEBI/HO/MIRSD/MIRSD\_RTAMB/P/CIR/2022/8 dated January 25, 2022, we shall issue the Letter of Confirmation with probable date as September 14, 2023 provided no claim(s) in writing supported by the valid documents are received by the Bank / Registrar till September 13, 2023. The Letter of confirmation shall be dispatched by our Registrars Viz. Datamatics Business Solution Limited and the request shall be processed in accordance with the aforesaid Circular.