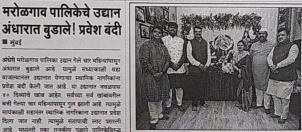

# अंधेरी मरोळगाव पालिका उद्यान तेले चार महिन्यांपासून अंधेरी मरोळगाव पालिका उद्यान तेले चार महिन्यांपासून अंधारात बुढाल्ते आहे. पानुळे संध्याकाळी सहा वाजल्सानंतर दयानात देणाऱ्या स्थानिक नगरिकांना प्रवेश बंदी केली जात आहे. पा उद्यानात जवळ्याम ४० दिव्यांचे खांब आहे. तर्वच्या संख धांबांतील बनी गेव्या चार महिन्यांपासून गुल झाली आहे. त्यापुळे सार्यकाळी सहानंतर स्थानिक नगरिकांना उद्यानात प्रवेश दिला जात नाही. त्यापुळे सार्वाणाची लाट पाल्ले आहे. मध्यंतरी एका राजकीय प्रक्षांने पालिकेविक्द सम्हांची नोहीम येतली होती, पाण दिव्याखाली अंधार असलेल्या पालिकेने आदोलनाची दखल येतली नही. या उद्यानतील विजेष्या दिव्यां बेहीत कण्यात आला बिल न भरल्याने वीजपुरवठा खंडीत करण्यात आला असल्याची जोरदार चर्चा सुरू आहे.