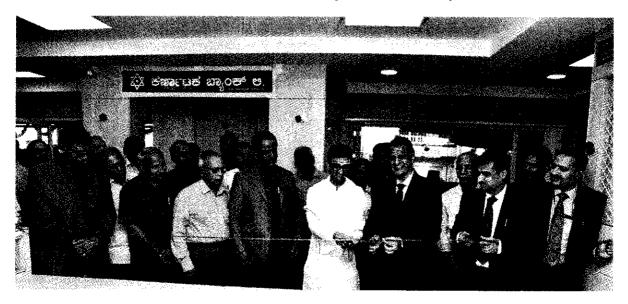

### PRESS RELEASE

Date: February 16, 2019

Karnataka Bank opens its 838th Branch at Mysuru - Ramanuja Road on 16-02-2019

His Holiness Jayarajendra Mahaswamiji, Srimadsuttur Veerasimhasana Mahasamsthana, Suttur, Mysuru, inaugurating the new branch is seen with Shri Mahabaleshwara M S, Managing Director & CEO, Dr. C G Betsurmath, Rtd. KAS officer & Executive Secretary, JSS Mahavidyapeetha, Mysuru, Shri Jagadeesh K S, AGM, Shri Thimmaiah A A and Shri Srisha Bhat, Chief Managers, Mysuru Region, Shri Prashanth Kumar K N, Branch Manager and others.