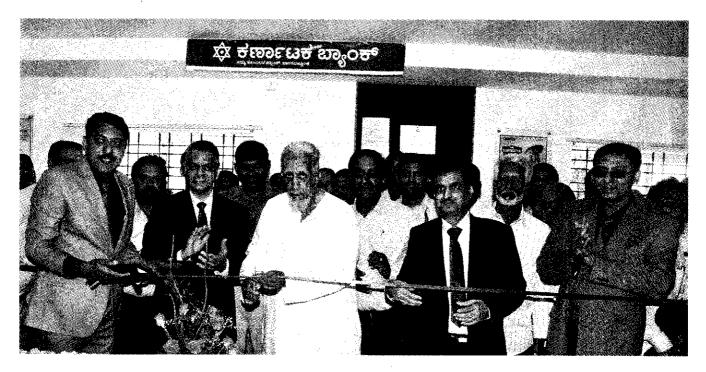

### PRESS RELEASE

Date: February 16, 2019

Karnataka Bank shifts its Arehalli Branch to new premises on 16-02-2019

Dr. Hafeezur Rahman, Ph.D.,FZS(Lond), Coffee Planter and Former Member of BSRB, Arehalli, inaugurating the new premises is seen with Shri Y N Mallesh Gowda, Coffee Planter, Arehalli, Shri Mahabaleshwara M S, Managing Director & CEO, Shri Jagadeesh K S, AGM and Shri Thimmaiah A A, Chief Manager, Mysuru Region, Shri Raghavendra Prasad, Branch Manager and others.