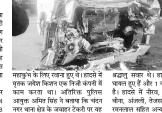

जवाहर टेकरी पर हुआ हादसा द्रक ने श्रद्धालुओं की गाड़ी को

## मारी टक्कर, १ की मौत, ११ घायल

इंदौर(नप्र)। अहमदाबाद से प्रयागराज जा रहे श्रद्धालुओं की गाड़ी शनिवार को जवाहर टेकरो पर दुर्घटनाग्रस्त हो गई। हादसे में 11 लोग घायल हुए, जबकि 39 वर्षीय जुवेश किशन की मौत हो गई। पुलिस ने मर्ग कायम कर शव को पोस्टमॉर्टम के लिए जिला अस्पताल भेजा।

चंदन नगर पुलिस के मुताबिक, हादस उस समय हुआ जब श्रद्धालु जवाहर टेकरी के पास से गुजर रहे थे। तभी एक ट्रक रॉन्ग साइड से आ गया और उनकी टेंपी टैवलर टकरा गया। टक्कर इतनी जबरदस्त थी कि गाडी का अगला हिस्सा परी तरह क्षतिग्रस्त हो गया। सूचना मिलते ही पुलिस मौके पर पहुंची और घायलों को जिला अस्पताल भिजवाया।

14 लोग थे सवार, महिलाएं और बच्चें भी शामिल- गाड़ी में कुल 14 लोग सवार थे, जिनमें 4 महिलाएं और 3 बच्चे शामिल थे। श्रद्धालु धर्मेंद्र ठक्कर के अनुसार, वे शुक्रवार रात अहमदाबाद से

गंगा आरती कर प्रवित्र

इंदौर। विधानसभा-3 के मीडिया प्रभारी