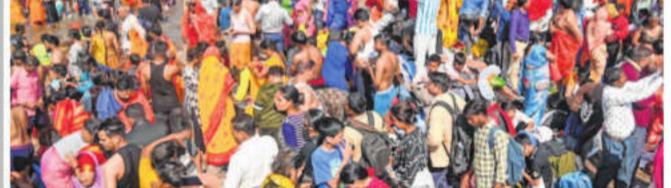

## teeming millions

Rush of devotees to take a holy dip at the Sangam during the Mahakumbh Mela in Prayagraj on Saturday