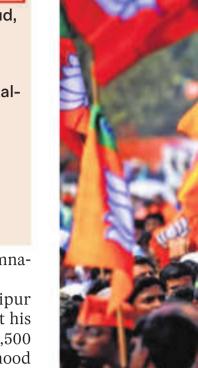

## **CHHATTISGARH** | Party chief Nadda says this victory reflects the trust of people in BJP's public welfare scheme

# Historic day for BJP, wins all 10 seats in mayoral poll

## **Avdhesh Mallick** RAIPUR

The Bharatiya Janata Party (BJP) has achieved a significant victory, securing all 10 municipal corporations in Chhattisgarh, effectively wiping out the Congress party. In a standout performance, Meenal Chaubey from Raipur recorded the largest win, defeating Congress candidate Deepti Dubev by over 150,000 votes. The BJP is celebrating its success with drum performances and fireworks.

and president across 10 cor-

porations, 49 municipalities,

and 113 Nagar Panchayats.

Chief Minister Vishnu Deo

Sai addressed the media,

claiming the voters ap-

proved the developmental work carried out by the BJP.

It is a historic win for the

Party chief Nadda says this victory reflects the

trust of people in the BJP's

public welfare scheme and the leadership under Prime

वायालय अपर जिला दण्डाधिकारी जिला इन्दौर

रोजन राय अपर कलेक्टर जिला इन्दीर क्य क्रमांक-109) प्रकरण क्रमांक/0274/ब-121/2024-25 क्रमांक/30/अकरी-4/2025 इन्दीर दिनांक/13/02/2025