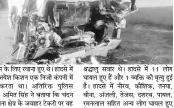

जवाहर टेकरी पर हुआ हादसा द्रक ने श्रद्धालुओं की गाड़ी को

## मारी टक्कर, १ की मौत, ११ घायल

इंदौर(नप्र)। अहमदाबाद से प्रयागराज जा रहे श्रद्धालुओं की गाड़ी शनिवार को जवाहर टेकरो पर दुर्घटनाग्रस्त हो गई। हादसे में 11 लोग घायल हुए, जबकि 39 वर्षीय जुवेश किशन की मौत हो गई। पुलिस ने मर्ग कायम कर शव को पोस्टमॉर्टम के लिए जिला अस्पताल भेजा।

चंदन नगर पुलिस के मुताबिक, हादस उस समय हुआ जब श्रद्धालु जवाहर टेकरी के पास से गुजर रहे थे। तभी एक ट्रक रॉन्ग साइड से आ गया और उनकी टेंपी टैवलर टकरा गया। टक्कर इतनी जबरदस्त थी कि गाडी का अगला हिस्सा परी तरह क्षतिग्रस्त हो गया। सूचना मिलते ही पुलिस मौके पर पहुंची और घायलों को जिला अस्पताल भिजवाया।

14 लोग थे सवार, महिलाएं और बच्चें भी शामिल- गाड़ी में कुल 14 लोग सवार थे, जिनमें 4 महिलाएं और 3 बच्चे शामिल थे। श्रद्धालु धर्मेंद्र ठक्कर के अनुसार, वे शुक्रवार रात अहमदाबाद से

गंगा आरती कर प्रवित्र

इंदौर। विधानसभा-3 के मीडिया प्रभारी