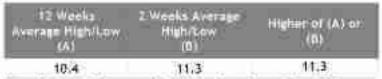

been considered, as the trading volumes are higher at NSE as compared to BSE.

The market price is considered as higher of following:

(a) average of the weekly high and low of the volume weighted average price during the 12 weeks preceding June 11, 2020; and

(b) average of weekly high and low of the volume weighted average price during the 2 weeks preceding June 11, 2020.

#### Market Price Analysis

#### A) FCL

| 12 Weeks<br>Average High/Low<br>(A) | 2 Weeks Average<br>High/Low<br>(8) | Higher of (A) or (5) |
|-------------------------------------|------------------------------------|----------------------|
| 8,2                                 | 9.2                                | 9.2                  |

Note: Please refer Annexure 3.1 for market price analysis of FCL.

#### B) FEL



Note: Please refer Annexure 3,2 for market price analysis of FEL.



# Annexure 3,1: FCL - Market Price Analysis

We have considered highest price of NSE for our working being highest volume at NSE. The market Price for YWAP calculation has been considered up to end including June 10, 2020.

| Week<br>Ending Date | Weekly<br>High of<br>VWAP | Weekly<br>Low of<br>VWAP | Average<br>of Weekly<br>High Low | 12 Weeks<br>Average<br>High/Low<br>/NSEI | Z Weeks<br>Average<br>High/Lew<br>(NSE) |
|---------------------|---------------------------|--------------------------|----------------------------------|------------------------------------------|-----------------------------------------|
| 10-06-2020          | 10.1                      | 9.0                      | 9.5