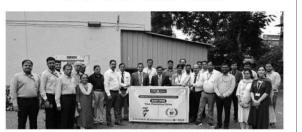

INDIAN BANK'S CSR **INITIATIVE BRIGHTENS LIVES AT JEEVAN VIKAS TRUST** 

Place: Hyderabad

Date : 10-08-2023

SOBHARANI NANDURY

Wholetime Director

DIN: 00567002

nuopal Rao Chakrala

RING ROAD MARGIN- 38'-0' SOUTH WES NORTH

In a heartwarming gesture, the Indian bank, led by Mr. Raiesh Mundra - DGM FGMO Mumbai, Mr. Narendra Kumar - Zonal Manager and Ms. Archana Shahdeo Dy. Zonal Manager donated 16 sets of tables and chairs along with sweets and gifts to the children and staff members of Jeevan Vikas Trust working for welfare of specially-abled children. The act of kindness fosters an inclusive environment, bringing joy and support to those in need. Additionally, the Indian bank also undertook a tree plantation drive, further showcasing their commitment to environmental sustainability and community welfare.