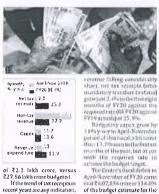

# Govt cuts spending for Jan-Mar quarter

Limits Q4FY20 expenditure at 25% of the Budget estimate; annual spending may compress to ₹2.2 lakh crore, against ₹27.86 lakh crore budgeted

FE BUREAU New Delhi, December 31

AMID CONTINUED DECELER-

AMID CONTINUED DECELERATION in Lax revenue growth, the Centre has ruther slowed the pace of spending, in November, the latest data or government firstness-released on Tuckedy showed reinforcing the new release of the spending of the PAD of th

General Manager (Marine Services)

fgtowth, Aur I-Nov 2119 Signal Prop E (%) Net tax ( 2 ± recent) Non-tax revenue 27.2 Caces 117 Reverse 2 13 expenditure 21.9

of \$2.2 lakh crore, versus \$27.56 lakh crore budgeted. If the trend of lax recepts unlessed. If the trend of lax recepts unlessed, the shortfall in met lax recepts couldbeashighes \$3 lakh crme. In April B November of \$Y18 as wellas \$Y19, the Centrehadrol lested \$50% of not tax recepts tagget while the remaining amount were collected in December-March period of the year In April Snowmher thinsfeading men and the state of \$2.50 in the hudger examate for the fully succeeding the period of the trends of the thinsfeading the state of the period of the trends of the period of the period of the period of \$2.50 in the hudger examate for the fully succeeding the period of the corresponding facility and the period of \$2.50 in the peri

April-Accounter of Y 20 community (2007) and the budget estimate for the whole of the fiscal year. In the curvesponding per lool had year, the deficitives about 11.8 Bed of the first the whole fiscal. Gining by the trends in revenues and expenditure, the Common for the common