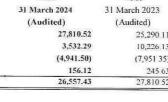

13 May 2024

Statement of Consolidated Financial Results for the quarter and year ended 31 March 2024

(₹ in million)

|                                                                         |                  | Quarter ended       |                  | Year en          | ded              |
|-------------------------------------------------------------------------|------------------|---------------------|------------------|------------------|------------------|
|                                                                         | 31 March<br>2024 | 31 December<br>2023 | 31 March<br>2023 | 31 March<br>2024 | 31 March<br>2023 |
|                                                                         | (Refer note 3)   |                     | (Refer note 3)   |                  |                  |
|                                                                         | (Audited)        | (Unaudited)         | (Audited)        | (Audited)        | (Audited)        |
| Income                                                                  |                  |                     |                  |                  |                  |
| Revenue from operations                                                 | 4,182.64         | 3,736.68            | 3,378.74         | 14,172.52        | 11,284.67        |
| Other income                                                            | 61.43            | 62.19               | 79.09            | 197.86           | 494.87           |
| Total Income (A)                                                        | 4,244.07         | 3,798.87            | 3,457.83         | 14,370.38        | 11,779.54        |
| Expenses                                                                |                  |                     |                  |                  |                  |
| Real estate development cost                                            | 21.27            | 21.26               | 21.27            | 85.06            | 85.06            |
| Food and beverages consumed                                             | 288.42           | 283.07              | 256.17           | 1,055.83         | 999.19           |
| Operating supplies consumed                                             | 103.56           | 96.08               | 103.53           | 397.36           | 392.66           |
| Employee benefit expenses                                               | 515.94           | 487.99              | 412.68           | 1,945.64         | 1,510.96         |
| Power and fuel                                                          | 170.52           | 172.06              | 153.57           | 720.24           | 647.34           |
| Other expenses                                                          | 1,254.28         | 1,016.26            | 907.90           | 4,122.47         | 3.121.29         |
| Total Expenses (B)                                                      | 2,353.99         | 2,076.72            | 1,855.12         | 8,326.60         | 6,756.50         |
| Earnings before interest, depreciation,                                 |                  |                     |                  |                  |                  |
| amortisation and tax (EBITDA) (C) (A-B)                                 | 1,890.08         | 1,722.15            | 1,602.71         | 6,043.78         | 5,023.04         |
| Depreciation and amortisation expenses                                  | 371.16           | 353.17              | 298.42           | 1,383.70         | 1,173.09         |
| Finance costs                                                           | 528.66           | 482.46              | 405.31           | 1,966.55         | 1,544.74         |
| Profit before exceptional items and tax (D)                             | 990,26           | 886.52              | 898.98           | 2,693.53         | 2,305.21         |
| Exceptional items (E) (Refer Note 10 (b))                               |                  |                     | (184.39)         | i¥X              | 423.08           |
| Profit before income tax (F) (D+E)                                      | 990.26           | 886.52              | 714.59           | 2,693.53         | 2,728.29         |
| Tax expense (G)                                                         | 165.86           | 180.10              | 348.28           | (88.28)          | 895.39           |
| Current tax (includes tax for the earlier years)                        | 106.32           | 98.08               | 178.03           | 304.32           | 178.65           |
| MAT credit entitlement                                                  | (108.59)         | (97.21)             | (178.41)         | (289.40)         | (178.41)         |
| Deferred tax (credit) /expenses                                         | 168.13           | 179.23              | 348.66           | (103.20)         | 895.15           |
| Profit for the period/ year (H) (F-G)                                   | 824.40           | 706.42              | 366.31           | 2,781.81         | 1,832.90         |
| Other comprehensive income / (expense)                                  |                  |                     |                  |                  |                  |
| Items that will not be reclassified to profit or loss                   |                  |                     |                  | 1                |                  |
| Remeasurement of the defined benefit plans                              | (6.69)           | (2.01)              | (7.84)           | (12.70)          | (7.51            |
| Income-taxes on above                                                   | 2.27             | 0.68                | 2.98             | 4.31             | 2.87             |
| Other comprehensive (expense) /income for the period / year, net of tax | (4.42)           | (1.33)              | (4.86)           | (8.39)           | (4.64            |
| Total comprehensive income for the period / year                        | 819.98           | 705.09              | 361.45           | 2,773.42         | 1,828.26         |
| Profit for the period /year attributable to :                           | 017.20           | 700.00              | 301110           | 2,770.12         | 1,020120         |
| Owners of the company                                                   | 824.36           | 706.21              | 367.14           | 2,781.65         | 1,833.32         |
| Non-controlling interest                                                | 0.04             | 0.21                | (0.83)           | 0.16             | (0.42            |
| Other comprehensive income / (expense)                                  | 0.01             | 0.21                | (0.05)           | 0.10             | (0.12            |
| attributable to:                                                        | 1                |                     |                  |                  |                  |
| Owners of the company                                                   | (3.58)           | (1.33)              | (4.86)           | (7.55)           | (4.64            |
| Non-controlling interests                                               | (0.84)           | (1.55)              | -                | (0.84)           |                  |
| Total comprehensive income / (expense)                                  | (0.0.1)          |                     |                  | (0.0.1)          |                  |
| attributable to :                                                       | 1 1              |                     | 1                | Ī                |                  |
| Owners of the company                                                   | 820.78           | 704.88              | 362.28           | 2,774.10         | 1.828.68         |
| Non-controlling interest                                                | (0.80)           | 0.21                |                  | (0.68)           | (0.42            |
| Paid-up equity share capital (Face value of ₹10 per                     |                  |                     |                  |                  |                  |
| share)                                                                  | 2,054.74         | 2,053.95            | 2,050.25         | 2,054.74         | 2,050.25         |
| Other equity                                                            | -                |                     |                  | 16,458.68        | 13,369.14        |
| Earnings per equity share(Face value of ₹ 10 each)                      |                  |                     |                  | 10,450.00        | 15,507.1         |
| Basic (* not annualised) (in ₹)                                         | *4.01            | *3.44               | *1.79            | 13.54            | 8.9              |
| Diluted (* not annualised) (in ₹)                                       | *4.01            | *3.44               | *1.79            | 13.53            | 8.9              |
| See accompanying notes to the consolidated                              | 4.01             | 2.44                | 1.19             | 13.33            | 0.9              |
| financial results                                                       |                  |                     |                  |                  |                  |