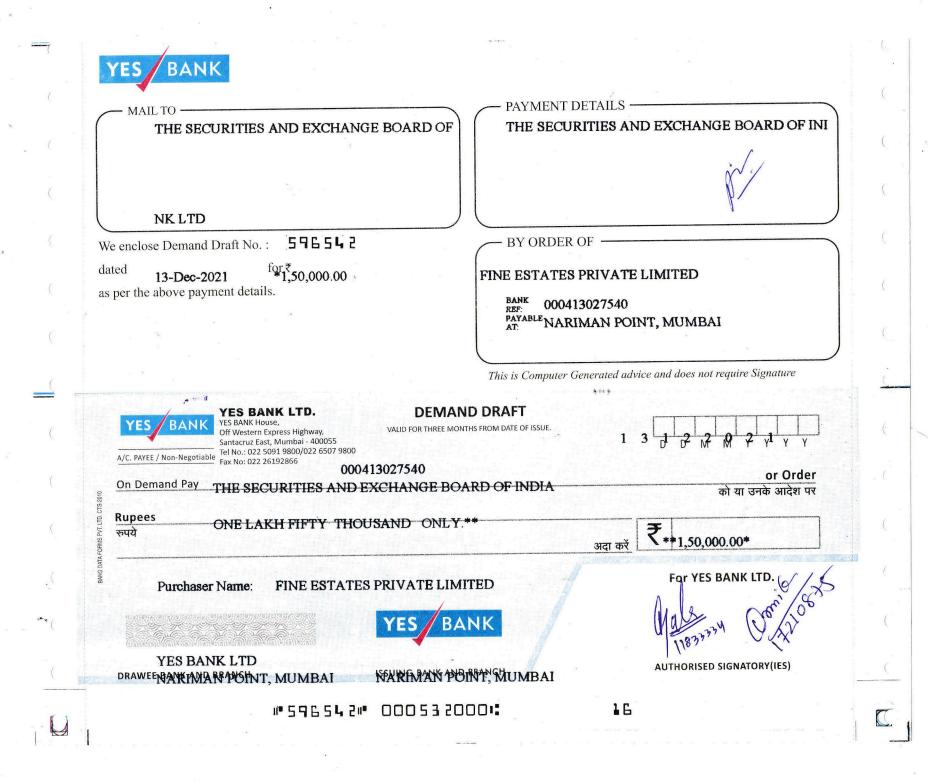

The respective intimation and report under Regulation 10(6) of Takeover Regulations has already been filed with BSE Limited and National Stock Exchange of India Limited on December 10, 2021.

The applicable fees of Rs.1,50,000/- (Rupees One Lac and Fifty Thousand Only) vide Demand Draft No. 596542 dated December 13, 2021, drawn on Yes Bank Limited in the favour of "Securities Exchange Board of India" payable at Mumbai is enclosed herewith as "Annexure A."