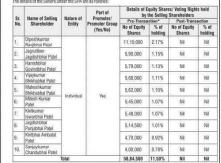

# B. DETAILS OF THE SELLERS

The details of the Sellers under the SPA are as follows:

|            |                              | Nature of<br>Entity | Part of                                    | Details of Equity Shares/ Voting Rights held<br>by the Selling Shareholders |                 |                           |                 |
|------------|------------------------------|---------------------|--------------------------------------------|-----------------------------------------------------------------------------|-----------------|---------------------------|-----------------|
| Sr.<br>No. | Name of Selling Shareholder  |                     | Promoter/<br>Promoter<br>Group<br>(Yes/No) | Pre-Trans                                                                   | saction*        | Post-Transaction          |                 |
|            |                              |                     |                                            | No of<br>Equity<br>Shares                                                   | % of<br>holding | No of<br>Equity<br>Shares | % of<br>holding |
| 1.         | Dipeshkumar Ravjibhai Patel  |                     |                                            | 11,10,000                                                                   | 2.17%           | Nil                       | Nil             |
| 2.         | Jagrutiben Jagdishbhai Patel |                     |                                            | 5,90,000                                                                    | 1.15%           | Nil                       | Nil             |
| 3.         | Hareshbhai Govindbhai Patel  |                     |                                            | 5,79,000                                                                    | 1.13%           | Nil                       | Nil             |
| 4.         | Vijaykumar Bhikhabhai Patel  |                     |                                            | 5,66,000                                                                    | 1.11%           | Nil                       | Nil             |
| 5.         | Maheshkumar Bhikhabhai Patel | Individual          | Voc                                        | 5,62,000                                                                    | 1.10%           | Nil                       | Nil             |
| 6.         | Mitesh Kumar Patel           | muividual           | Yes                                        | 5,45,000                                                                    | 1.07%           | Nil                       | Nil             |
| 7.         | Kiritkumar Iswarbhai Patel   |                     |                                            | 5,48,000                                                                    | 1.07%           | Nil                       | Nil             |
| 8.         | Jagdishbhai Punjabhai Patel  |                     |                                            | 5,14,500                                                                    | 1.01%           | Nil                       | Nil             |
| 9.         | Kiritbhai Ambalal Patel      |                     |                                            | 4,70,000                                                                    | 0.92%           | Nil                       | Nil             |
| 10.        | Sanjaykumar Chandubhai Patel | 1                   |                                            | 4,00,000                                                                    | 0.78%           | Nil                       | Nil             |
|            | Total                        | •                   | 58,84,500                                  | 11.50%                                                                      | Nil             | Nil                       |                 |

\*As a percentage of Pre-Issue Equity Share Capital of the Target Company