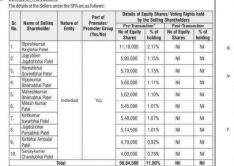

# B. DETAILS OF THE SELLERS

The details of the Sellers under the SPA are as follows:

|            |                              | Nature of<br>Entity | Part of                                    | Details of Equity Shares/ Voting Rights held<br>by the Selling Shareholders |                 |                           |                 |
|------------|------------------------------|---------------------|--------------------------------------------|-----------------------------------------------------------------------------|-----------------|---------------------------|-----------------|
| Sr.<br>No. | Name of Selling Shareholder  |                     | Promoter/<br>Promoter<br>Group<br>(Yes/No) | Pre-Trans                                                                   | saction*        | Post-Transaction          |                 |
|            |                              |                     |                                            | No of<br>Equity<br>Shares                                                   | % of<br>holding | No of<br>Equity<br>Shares | % of<br>holding |
| 1.         | Dipeshkumar Ravjibhai Patel  |                     |                                            | 11,10,000                                                                   | 2.17%           | Nil                       | Nil             |
| 2.         | Jagrutiben Jagdishbhai Patel |                     |                                            | 5,90,000                                                                    | 1.15%           | Nil                       | Nil             |
| 3.         | Hareshbhai Govindbhai Patel  |                     |                                            | 5,79,000                                                                    | 1.13%           | Nil                       | Nil             |
| 4.         | Vijaykumar Bhikhabhai Patel  |                     |                                            | 5,66,000                                                                    | 1.11%           | Nil                       | Nil             |
| 5.         | Maheshkumar Bhikhabhai Patel | Individual          | Voc                                        | 5,62,000                                                                    | 1.10%           | Nil                       | Nil             |
| 6.         | Mitesh Kumar Patel           | muividual           | Yes                                        | 5,45,000                                                                    | 1.07%           | Nil                       | Nil             |
| 7.         | Kiritkumar Iswarbhai Patel   |                     |                                            | 5,48,000                                                                    | 1.07%           | Nil                       | Nil             |
| 8.         | Jagdishbhai Punjabhai Patel  |                     |                                            | 5,14,500                                                                    | 1.01%           | Nil                       | Nil             |
| 9.         | Kiritbhai Ambalal Patel      |                     |                                            | 4,70,000                                                                    | 0.92%           | Nil                       | Nil             |
| 10.        | Sanjaykumar Chandubhai Patel | 1                   |                                            | 4,00,000                                                                    | 0.78%           | Nil                       | Nil             |
|            | Total                        | •                   | 58,84,500                                  | 11.50%                                                                      | Nil             | Nil                       |                 |

\*As a percentage of Pre-Issue Equity Share Capital of the Target Company