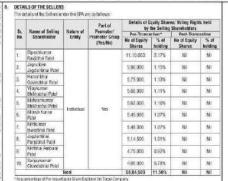

# B. DETAILS OF THE SELLERS

The details of the Sellers under the SPA are as follows:

|            |                              | Nature of<br>Entity | Part of                                    | Details of Equity Shares/ Voting Rights held<br>by the Selling Shareholders |                 |                           |                 |
|------------|------------------------------|---------------------|--------------------------------------------|-----------------------------------------------------------------------------|-----------------|---------------------------|-----------------|
| Sr.<br>No. | Name of Selling Shareholder  |                     | Promoter/<br>Promoter<br>Group<br>(Yes/No) | Pre-Trans                                                                   | saction*        | Post-Transaction          |                 |
|            |                              |                     |                                            | No of<br>Equity<br>Shares                                                   | % of<br>holding | No of<br>Equity<br>Shares | % of<br>holding |
| 1.         | Dipeshkumar Ravjibhai Patel  |                     |                                            | 11,10,000                                                                   | 2.17%           | Nil                       | Nil             |
| 2.         | Jagrutiben Jagdishbhai Patel |                     |                                            | 5,90,000                                                                    | 1.15%           | Nil                       | Nil             |
| 3.         | Hareshbhai Govindbhai Patel  |                     |                                            | 5,79,000                                                                    | 1.13%           | Nil                       | Nil             |
| 4.         | Vijaykumar Bhikhabhai Patel  |                     |                                            | 5,66,000                                                                    | 1.11%           | Nil                       | Nil             |
| 5.         | Maheshkumar Bhikhabhai Patel | Individual          | Voc                                        | 5,62,000                                                                    | 1.10%           | Nil                       | Nil             |
| 6.         | Mitesh Kumar Patel           | muividual           | Yes                                        | 5,45,000                                                                    | 1.07%           | Nil                       | Nil             |
| 7.         | Kiritkumar Iswarbhai Patel   |                     |                                            | 5,48,000                                                                    | 1.07%           | Nil                       | Nil             |
| 8.         | Jagdishbhai Punjabhai Patel  |                     |                                            | 5,14,500                                                                    | 1.01%           | Nil                       | Nil             |
| 9.         | Kiritbhai Ambalal Patel      |                     |                                            | 4,70,000                                                                    | 0.92%           | Nil                       | Nil             |
| 10.        | Sanjaykumar Chandubhai Patel | 1                   |                                            | 4,00,000                                                                    | 0.78%           | Nil                       | Nil             |
|            | Total                        | •                   | 58,84,500                                  | 11.50%                                                                      | Nil             | Nil                       |                 |

\*As a percentage of Pre-Issue Equity Share Capital of the Target Company