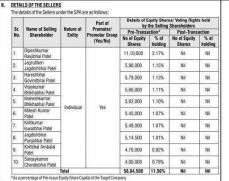

# B. DETAILS OF THE SELLERS

The details of the Sellers under the SPA are as follows:

|            |                              | Nature of<br>Entity | Part of                                    | Details of Equity Shares/ Voting Rights held<br>by the Selling Shareholders |                 |                           |                 |
|------------|------------------------------|---------------------|--------------------------------------------|-----------------------------------------------------------------------------|-----------------|---------------------------|-----------------|
| Sr.<br>No. | Name of Selling Shareholder  |                     | Promoter/<br>Promoter<br>Group<br>(Yes/No) | Pre-Trans                                                                   | saction*        | Post-Transaction          |                 |
|            |                              |                     |                                            | No of<br>Equity<br>Shares                                                   | % of<br>holding | No of<br>Equity<br>Shares | % of<br>holding |
| 1.         | Dipeshkumar Ravjibhai Patel  |                     |                                            | 11,10,000                                                                   | 2.17%           | Nil                       | Nil             |
| 2.         | Jagrutiben Jagdishbhai Patel |                     |                                            | 5,90,000                                                                    | 1.15%           | Nil                       | Nil             |
| 3.         | Hareshbhai Govindbhai Patel  |                     |                                            | 5,79,000                                                                    | 1.13%           | Nil                       | Nil             |
| 4.         | Vijaykumar Bhikhabhai Patel  |                     |                                            | 5,66,000                                                                    | 1.11%           | Nil                       | Nil             |
| 5.         | Maheshkumar Bhikhabhai Patel | Individual          | Voc                                        | 5,62,000                                                                    | 1.10%           | Nil                       | Nil             |
| 6.         | Mitesh Kumar Patel           | muividual           | Yes                                        | 5,45,000                                                                    | 1.07%           | Nil                       | Nil             |
| 7.         | Kiritkumar Iswarbhai Patel   |                     |                                            | 5,48,000                                                                    | 1.07%           | Nil                       | Nil             |
| 8.         | Jagdishbhai Punjabhai Patel  |                     |                                            | 5,14,500                                                                    | 1.01%           | Nil                       | Nil             |
| 9.         | Kiritbhai Ambalal Patel      |                     |                                            | 4,70,000                                                                    | 0.92%           | Nil                       | Nil             |
| 10.        | Sanjaykumar Chandubhai Patel | 1                   |                                            | 4,00,000                                                                    | 0.78%           | Nil                       | Nil             |
|            | Total                        | •                   | 58,84,500                                  | 11.50%                                                                      | Nil             | Nil                       |                 |

\*As a percentage of Pre-Issue Equity Share Capital of the Target Company