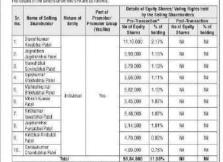

# B. DETAILS OF THE SELLERS

The details of the Sellers under the SPA are as follows:

|            |                              | Nature of<br>Entity | Part of                                    | Details of Equity Shares/ Voting Rights held<br>by the Selling Shareholders |                 |                           |                 |
|------------|------------------------------|---------------------|--------------------------------------------|-----------------------------------------------------------------------------|-----------------|---------------------------|-----------------|
| Sr.<br>No. | Name of Selling Shareholder  |                     | Promoter/<br>Promoter<br>Group<br>(Yes/No) | Pre-Trans                                                                   | saction*        | Post-Transaction          |                 |
|            |                              |                     |                                            | No of<br>Equity<br>Shares                                                   | % of<br>holding | No of<br>Equity<br>Shares | % of<br>holding |
| 1.         | Dipeshkumar Ravjibhai Patel  |                     |                                            | 11,10,000                                                                   | 2.17%           | Nil                       | Nil             |
| 2.         | Jagrutiben Jagdishbhai Patel |                     |                                            | 5,90,000                                                                    | 1.15%           | Nil                       | Nil             |
| 3.         | Hareshbhai Govindbhai Patel  |                     |                                            | 5,79,000                                                                    | 1.13%           | Nil                       | Nil             |
| 4.         | Vijaykumar Bhikhabhai Patel  |                     |                                            | 5,66,000                                                                    | 1.11%           | Nil                       | Nil             |
| 5.         | Maheshkumar Bhikhabhai Patel | Individual          | Voc                                        | 5,62,000                                                                    | 1.10%           | Nil                       | Nil             |
| 6.         | Mitesh Kumar Patel           | muividual           | Yes                                        | 5,45,000                                                                    | 1.07%           | Nil                       | Nil             |
| 7.         | Kiritkumar Iswarbhai Patel   |                     |                                            | 5,48,000                                                                    | 1.07%           | Nil                       | Nil             |
| 8.         | Jagdishbhai Punjabhai Patel  |                     |                                            | 5,14,500                                                                    | 1.01%           | Nil                       | Nil             |
| 9.         | Kiritbhai Ambalal Patel      |                     |                                            | 4,70,000                                                                    | 0.92%           | Nil                       | Nil             |
| 10.        | Sanjaykumar Chandubhai Patel | 1                   |                                            | 4,00,000                                                                    | 0.78%           | Nil                       | Nil             |
|            | Total                        | •                   | 58,84,500                                  | 11.50%                                                                      | Nil             | Nil                       |                 |

\*As a percentage of Pre-Issue Equity Share Capital of the Target Company