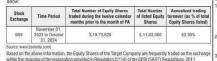

during the Twelve calendar months prior to the month of PA (i.e. November 01, 2023 to October 31, 2024) is as set out below:

| Stock<br>Exchange | Time Period                                 | Total Number of Equity<br>Shares traded during the<br>twelve calendar months<br>prior to the month of PA | Total Number<br>of<br>listed Equity<br>Shares | Annualized trading<br>turnover (as % of total<br>Equity Shares listed) |
|-------------------|---------------------------------------------|----------------------------------------------------------------------------------------------------------|-----------------------------------------------|------------------------------------------------------------------------|
| BSE               | November 01,<br>2023 to October<br>31, 2024 | 3,18,73,529                                                                                              | 5,11,62,000                                   | 62.30%                                                                 |

(Source: <u>www.bseindia.com</u>)

- 3. Based on the above information, the Equity Shares of the Target Company are frequently traded on the exchange within the meaning of the explanation provided in Regulation 2(1)(j) of the SEBI (SAST) Regulations, 2011.
- 4. The Offer Price of **2.26/- (Rupees Two and Twenty-Six Paisa only)** per Equity Share has been determined in terms of Regulations, 8(1) and 8(2) of the SEBI (SAST) Regulations, 2011 being the highest of the following: