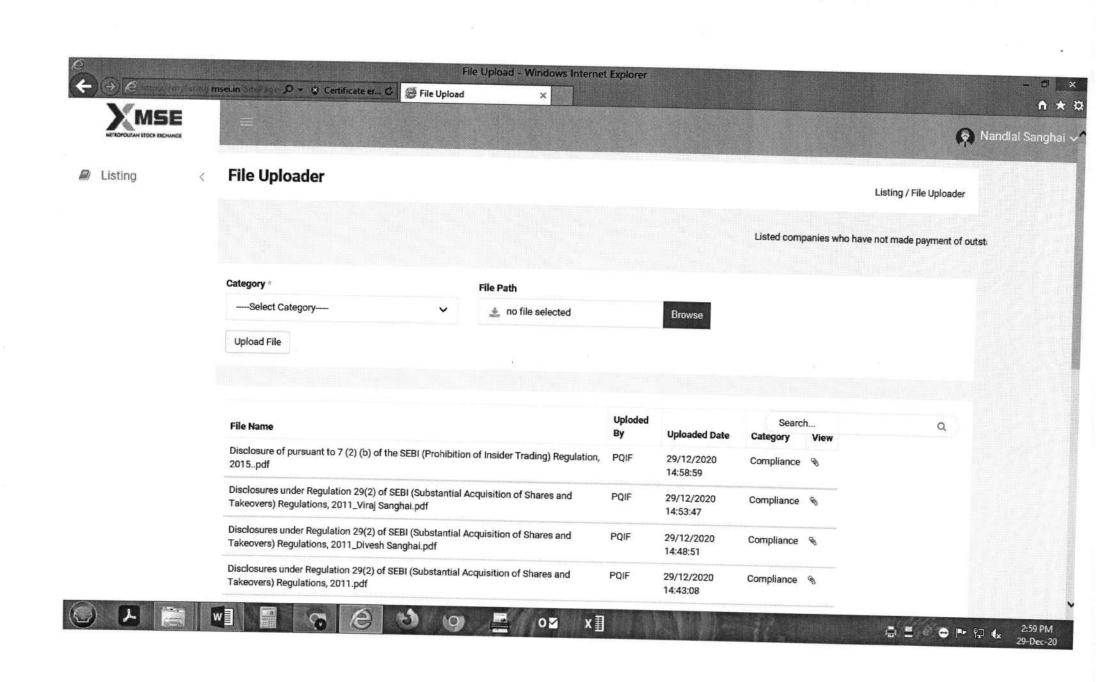

The requisite intimation and report under Regulation 10(5), 10(6), Regulation 29(1) and 29(2) of SEBI 7 (2) (b) of the SEBI (Prohibition of Insider Trading) Regulation, 2015 of the above stated Regulations have already been with the exchanges from time to time.