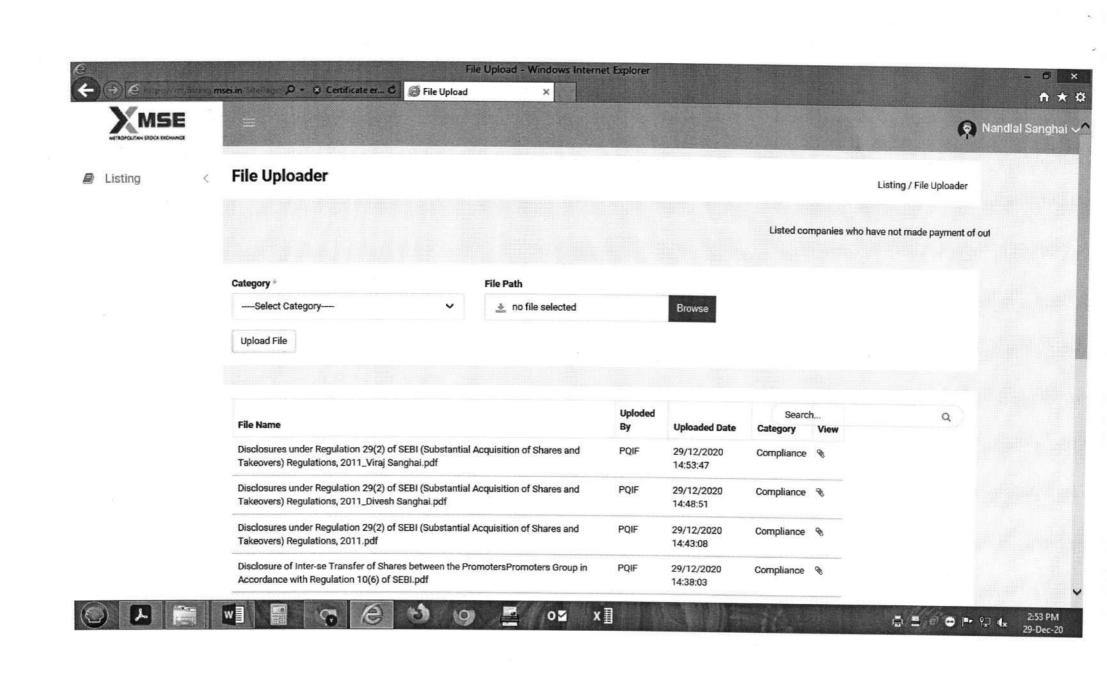

The requisite intimation and report under Regulation 10(5), 10(6), Regulation 29(1) and 29(2) of SEBI 7 (2) (b) of the SEBI (Prohibition of Insider Trading) Regulation, 2015 of the above stated Regulations have already been with the exchanges from time to time.