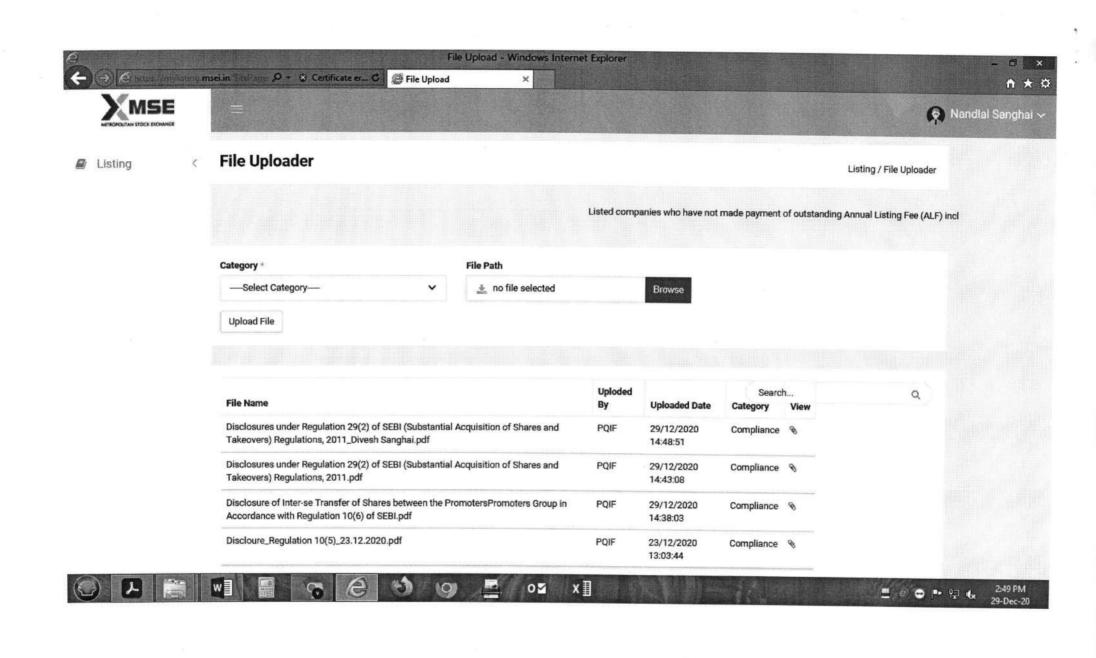

The requisite intimation and report under Regulation 10(5), 10(6), Regulation 29(1) and 29(2) of SEBI 7 (2) (b) of the SEBI (Prohibition of Insider Trading) Regulation, 2015 of the above stated Regulations have already been with the exchanges from time to time.

Dear Sir/ Madam,

With reference to the above, I, hereby, submit the requisite disclosure /report under Regulation 10(7) in respect of acquisition of shares of Polo Queen Industrial and Fintech Ltd made under Regulation 10(1)(a)(i) (ii) of SEBI (Substantial Acquisition of Shares and Takeovers) Regulation, 2011 with regard to acquisition of 98,45,850 Equity Shares of Polo Queen Industrial and Fintech Ltd (Target Company) from Mr. Divesh Sanghai and Mr. Viraj Sanghai ,who is my immediate relatives and also Promoters / Promoter Group of Polo Queen Industrial and Fintech Ltd. on December 28, 2020 by way of inter-se transfer, pursuant to gift, through an off-market.