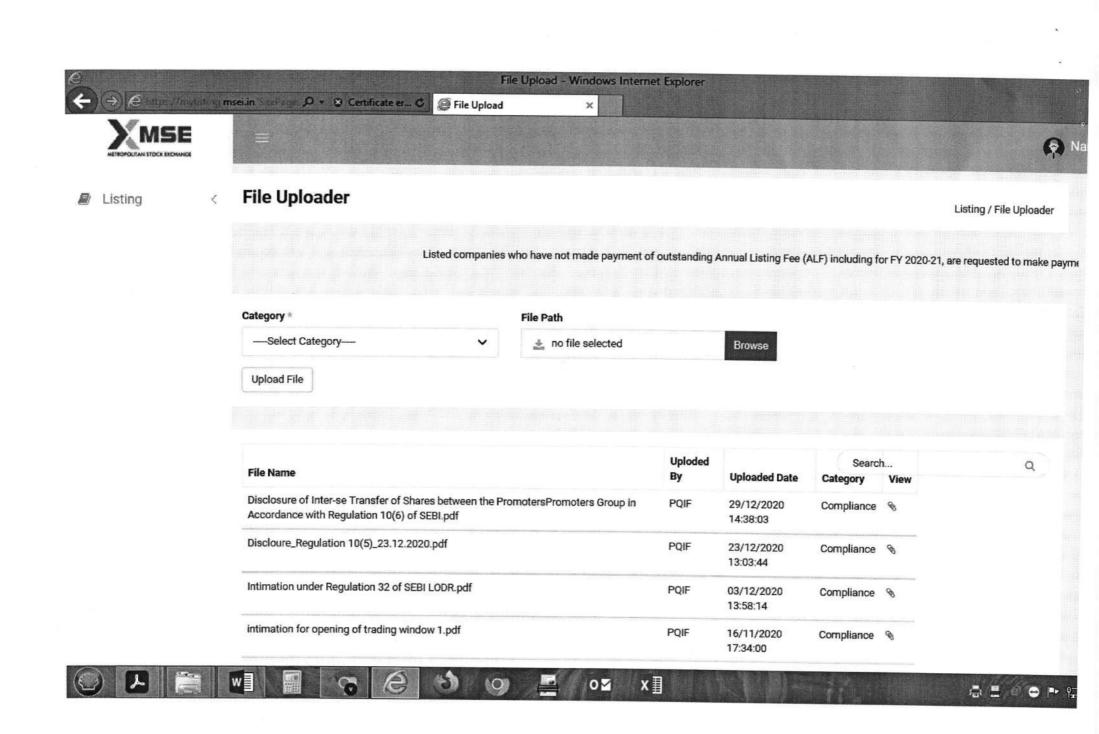

The requisite intimation and report under Regulation 10(5), 10(6), Regulation 29(1) and 29(2) of SEBI 7 (2) (b) of the SEBI (Prohibition of Insider Trading) Regulation, 2015 of the above stated Regulations have already been with the exchanges from time to time.