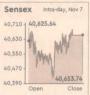

## New closing high for Sensex, Nifty reclaims 12k

THE SENSEX SCALED yet THE SENSEX SCALED yet another lifetime peak while the Nifty closed above the key 12,000-mark after five months on Thursday as investors cheered the government's latest reforms push and progress on US-China trade negotiations. After hitting an intra-day record of 40,688.27, five care residual of 13.27, fiv the Sensex ended up 183.96 points, or 0.45%, to a new all-

banking stocks.

The Niftyended with a gain of 46 points, or 0.38%, to 12,012.05. The index last closed above the 12,000-level on June 4 this year.

Strong corporate earnings and sustained foreign fund inflows kept the domestic market sentiment upbeat, analysts said.

#### New closing high for Sensex, Nifty reclaims 12k

another lifetime peak while the Nifty closed above the key 12,000 mark after five months on Thursday as investors discrete the govern-ment's latest reforms push and progress on US-China trade negotiations. After hitting an the Sensex ended up 183-96 points, or 0.45%, to a new all-

10,710 | 40,825.64 40,530 MM MAD ASS.78 MD,170 Down

time high of 40,673,74, track-ing gains in metal, energy and

The Nifty endeal with a gain of 16 goints, or 0.35% of 12,012.05. The index last closed above the 12,000 level on fune 4 this year.

Strong corporate earnings and sustained foreign fund influsive kept the domestic market sentiment upseat, analysts said.

Sun Plarama was the top gainer in the Sensey pack, spurting 3.02%, after the company swing back in black in a

#### New closing high for Sensex, Nifty reclaims 12k

PRESS TRUST OF INDIA Mumbal, November 7

THE SENSEX SCALED vet another lifetime peak while the Nifty closed above the key 12,000-mark after five months on Thursday as investors cheered the government's latest reforms push and progress on US. China trade negotialions. After hitting an intra-dayrecord of 40,688.27, the Senser nedded to 18.30 feet.

10711, 40,425.64 00.00 00.00 07.00 07.00 07.00

The Niffy ended with a gain of 46 points, or 0.38%, to 12,012.05. The index last closed above the 12,000 level on time 4 this year.

Strong corporate earnings and sustained foreign fund inflows kept the domestic market sertiment upbeat, analysis said.

Sun Pharma was the top gainer in the Sensex pack, puriting 3.09%, after the company swung back in blark in a

2 R8/m.
On the other hand, Yes Bank, HUL, ONGC, Tata Motors, Axis Bank, L87 and NTPC retrasted up to 3.27%. Sectorally, BSE energy, metal, realty, consumer durables, electrom and health-care indices mise up to 0.96%.