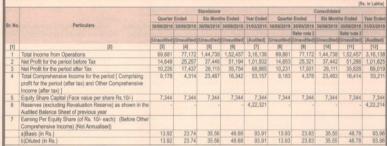

(j) The abridged balance sheet and statement of profit & loss is given below:

Rs. in Lakhs (Rs.) (Rs.) (Rs.) 31.03.2019 31.03.2018 31.03.2017 ridged Balance Sheet: PARTICULARS Equity and Liabilities
 Equity al Equity

Non-Current liabilities

a) Financial liabilities

i) Borrowings 13,201.79 13,978.59 3,821.89 1,177.82 8,409.48 8,177.20 10,032.20 10,732.20 57.67

| 2. Current Assets                        | I will be a |           | 41-11     |
|------------------------------------------|-------------|-----------|-----------|
| a) Financial assets                      |             |           |           |
| i) Investments                           | 114.79      | 105.89    | 100.45    |
| ii) Trade receivables                    | 25.04       | 28.20     | 38.72     |
| iii) Cash and cash equivalents           | 111.46      | 134.89    | 70.56     |
| iv) Bank balances other than (iii) above | 15.25       | 22.26     | 25.00     |
| v) Loans                                 | 30.03       | 8.30      | 15.43     |
| vi) Other financial assets               | 29.75       | 69.19     | 162.80    |
| b) Other current assets                  | 79.96       | 140.29    | 469.37    |
| Total Current Assets                     | 406.28      | 509.02    | 882.33    |
| TOTAL                                    | 23,323.65   | 22,259.66 | 14,630.98 |

Abridged Profit and Loss Account: PARTICULARS 31.03.2019 31.03.2018 31.03.2017 1,935.41 1,250.83 551.53 1,967.67 1,288.82 596.48 tal Income (I) (2,564.9) 69.00 (69.00) 69.00 32.75 (2,415.47) (1,830.19) (4.17) 185.48 (2,419.64) (1,644.71)

|                       |            | Rs. In Lakhs  |            |  |  |  |  |
|-----------------------|------------|---------------|------------|--|--|--|--|
| Particulars           | (Rs.)      | (Rs.) (Rs.) ( |            |  |  |  |  |
|                       | 31.03.2019 | 31.03.2018    | 31.03.2017 |  |  |  |  |
| Total Revenue         | 41,703.56  | 31,192.42     | 16,847.09  |  |  |  |  |
| Profit Before Tax     | 12,870.61  | 7,596.94      | (552.85)   |  |  |  |  |
| Profit for the period | 11,747.48  | 4,634.27      | (862.22)   |  |  |  |  |