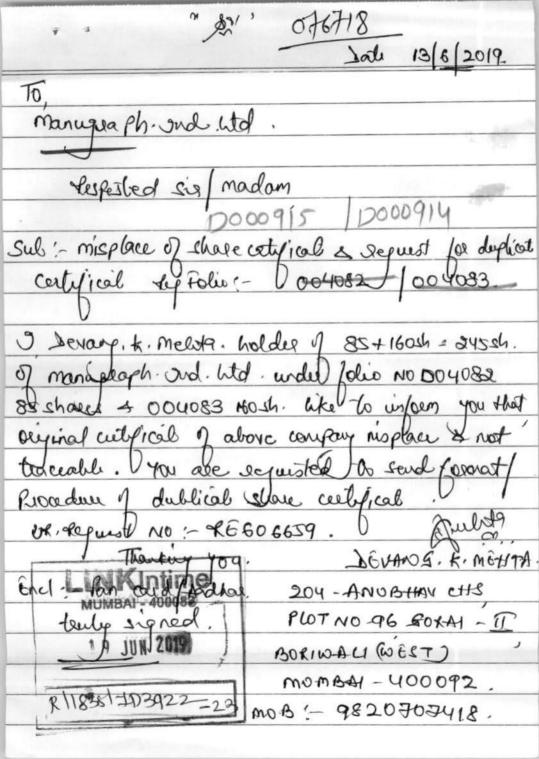

Client Name: Manugraph India Limited

| Stop Transfer<br>Date | Folio No | Name              | Certificate<br>No. | Distinctive<br>No. | No. of<br>Shares | Reason            |
|-----------------------|----------|-------------------|--------------------|--------------------|------------------|-------------------|
| 19 Jun 2019           | D000914  | DEVANG K<br>MEHTA | 845                | 448521 -<br>448605 | 85               | Lost By<br>Holder |