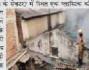

### प्लास्टिक फैक्ट्री में लगी भीषण आग

एडा। मंगलवार सुबह नोएदा के रोक्टर7 में स्थित क्ट्री में आग लग गई। आग 📴 स्ट्री में आग लग गई। आग गने के बाद पुरे इलाके में क्वेप सच गया। आरापास के ने घटना की जानकारी ाडा पलिस और फायर ब्रिगेड हो। करीब हाई घंटे की कही कत के बाद आग काम् प या। इस घटना में प्लास्टिक

स्ट्री में लाखों रुपए का नुकसान हो गया। हालांकि इस हादसे में कोई जनहानि नहीं हुई है।जिसे के मुख्य अग्निशमन अधिकारी अरुण बुसार यताया कि करीय 5 गाड़ियों ने ढाई घंटे को कड़ी मलकत के वाद काव पाया

प्राधिकरण ने आजासीय भूखंडों की आवंदन दर को एक कर दिया है।