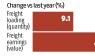

# four months. This could be attributed to coal shortage that has forced many utilities to curtail electricity generation. Power utilities across the

country generated 3,673 million units (MUs) of country generateds, so/so/sol million units (MUS) of or million units (MUS) of or million units (MUS) of or million units (MUS) of the MUS and week, down from 3,861 MUS and week ago, which was been sold of the MUS of the