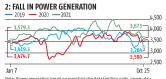

Google tracks visits to various categories of places using anonymised location data. The numbers appear

with a lag. The latest is as of October 19.
Power generation, too, lost some offits spark last week with a sharp dip ower the previous week. The seven-day moving

# four months. This could be attributed to coal shortage that has forced many utilities to curtail electricity generation. Power utilities across the

country generated 3,673 million units (MUs) of country generateds, so/so/sol million units (MUS) of or million units (MUS) of or million units (MUS) of or million units (MUS) of the MUS and week, down from 3,861 MUS and week ago, which was been sold of the MUS of the