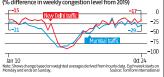

igure since the ned of July. India was recovering from the second wave of the Covid-19 pandemic at the time. Workplace visits were slowly on the rise and had reached a little over 95 per cent of pre-pandemic days in the previous few weeks (see chart).

Google tracks visits to various categories of places using anonymised location data. The numbers appear

with a lag. The latest is as of October 19.
Power generation, too, lost some offits spark last week with a sharp dip ower the previous week. The seven-day moving

#### 6: GROWTH IN FREIGHT QUANTITY



## Grocery and pharmacy Workplaces Transit stations Retail and recreation



3: DELHI EMISSIONS 28% BELOW 2019 LEVELS - 2019 No<sub>2</sub> Level — 2020 No<sub>2</sub> Level — 2021 No<sub>2</sub> Level

#### 5: UPTICK IN TRAFFIC CONGESTION





# four months. This could be attributed to coal shortage that has forced many utilities to curtail electricity generation. Power utilities across the

country generated 3,673 million units (MUs) of country generateds, so/so/sol million units (MUS) of or million units (MUS) of or million units (MUS) of or million units (MUS) of the MUS and week, down from 3,861 MUS and week ago, which was been sold of the MUS of the

based on Bandra locality

standy, stutinder missions, based on Bandra locality data, remained muted of the control of the

supercent for the latest week compared to 6.1 per cent the previous week. Revenue growth from the goods carried, however, dropped. It was 17.2 per cent in the latest week compared to 18.7 per cent in the previous one (see chart 6).

(see chart 6).

Busi