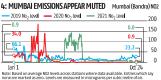

based on Bandra locality

standy, stutinder missions, based on Bandra locality data, remained muted of the control of the

supercent for the latest week compared to 6.1 per cent the previous week. Revenue growth from the goods carried, however, dropped. It was 17.2 per cent in the latest week compared to 18.7 per cent in the previous one (see chart 6).