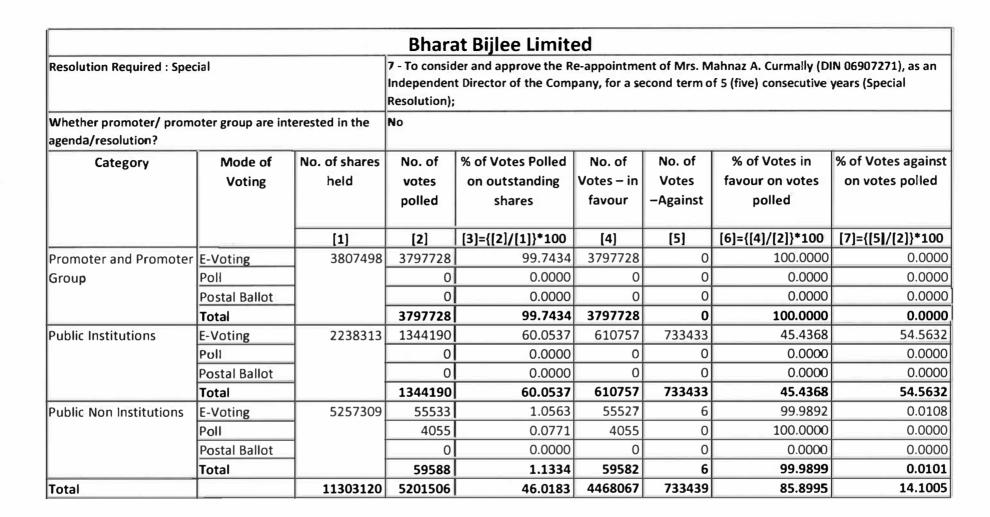

|                                           |                    |                       | Bhara                                           | at Bijlee Limite                              | ed                             |                             |                                      |                                    |
|-------------------------------------------|--------------------|-----------------------|-------------------------------------------------|-----------------------------------------------|--------------------------------|-----------------------------|--------------------------------------|------------------------------------|
| Resolution Required : Spec                |                    | 5 - To consid         | ler and approve the a<br>t Director of the Comp | ppointment                                    |                                |                             |                                      |                                    |
| Whether promoter/ promoagenda/resolution? | oter group are int | erested in the        | No                                              |                                               |                                |                             |                                      |                                    |
| Category                                  | Mode of<br>Voting  | No. of shares<br>held | No. of<br>votes<br>polled                       | % of Votes Polled<br>on outstanding<br>shares | No. of<br>Votes – in<br>favour | No. of<br>Votes<br>–Against | % of Votes in favour on votes polled | % of Votes against on votes polled |
|                                           |                    | [1]                   | [2]                                             | [3]={[2]/[1]}*100                             | [4]                            | [5]                         | [6]={[4]/[2]}*100                    | [7]={[5]/[2]}*100                  |
| Promoter and Promoter                     | E-Voting           | 3807498               | 3797728                                         | 99.7434                                       | 3797728                        | 0                           | 100.0000                             | 0.0000                             |
| Group                                     | Poll               | 1 [                   | 0                                               | 0.0000                                        | 0                              | 0                           | 0.0000                               | 0.0000                             |
|                                           | Postal Ballot      | 1 1                   | 0                                               | 0.0000                                        | 0                              | 0                           | 0.0000                               | 0.0000                             |
|                                           | Total              |                       | 3797728                                         | 99.7434                                       | 3797728                        | 0                           | 100.0000                             |                                    |
| Public Institutions                       | E-Voting           | 2238313               | 1344190                                         | 60.0537                                       | 1344190                        | 0                           | 100.0000                             | 0.0000                             |
|                                           | Poll               |                       | 0                                               | 0.0000                                        | 0                              | _0                          | 0.0000                               | 0.0000                             |
|                                           | Postal Ballot      |                       | _0                                              | 0.0000                                        | 0                              | 0                           | 0.0000                               | 0.0000                             |
|                                           | Total              |                       | 1344190                                         | 60.0537                                       | 1344190                        | 0                           | 100.0000                             |                                    |
| Public Non Institutions                   | E-Voting           | 5257309               | 55533                                           | 1.0563                                        | 55527                          | _6                          | 99.9892                              | 0.0108                             |
|                                           | Poll               |                       | 4055                                            | 0.0771                                        | 4055                           | _0                          | 100.0000                             |                                    |
|                                           | Postal Ballot      | ] [                   | 0                                               | 0.0000                                        | 0                              | 0                           | 0.0000                               |                                    |
|                                           | Total              |                       | 59588                                           | 1.1334                                        | 59582                          | 6                           | 99.9899                              |                                    |
| Total                                     |                    | 11303120              | 5201506                                         | 46.0183                                       | 5201500                        | 6                           | 99.9999                              | 0.0001                             |