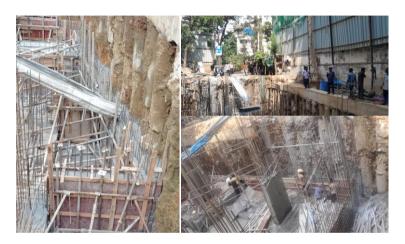

## SHRISHTI (KHAR WEST) D.M. PARTNER WITH AUM CREATORS

- Approximately 12,000 sq. ft. of Rera Carpet Area.
- Working On 11<sup>th</sup> Slab.
- Received Full C.C.
- Completed Basement Plaster, Plum Concrete filling and Waterproofing Work.
- Blockwork, Intenal Plaster and Electric Piping Completed till 7<sup>th</sup> Floor.
- Internal Waterproofing in Process.