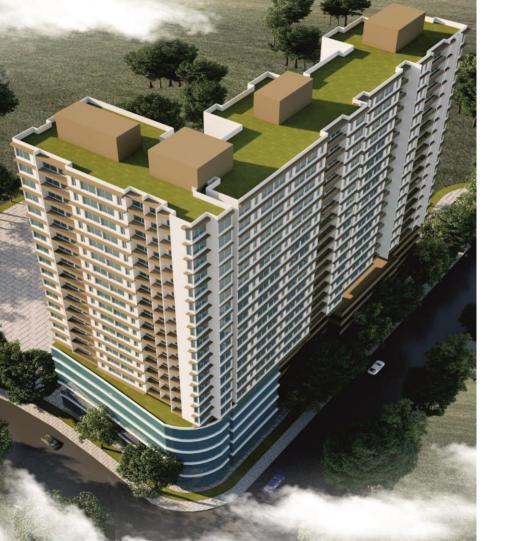

## SHRISHTI (KHAR WEST) D.M. PARTNER WITH AUM CREATORS

- Approximately 12,000 sq. ft. of Rera Carpet Area.
- Working On 11<sup>th</sup> Slab.
- Received Full C.C.
- Completed Basement Plaster, Plum Concrete filling and Waterproofing Work.
- Blockwork, Intenal Plaster and Electric Piping Completed till 7<sup>th</sup> Floor.
- Internal Waterproofing in Process.