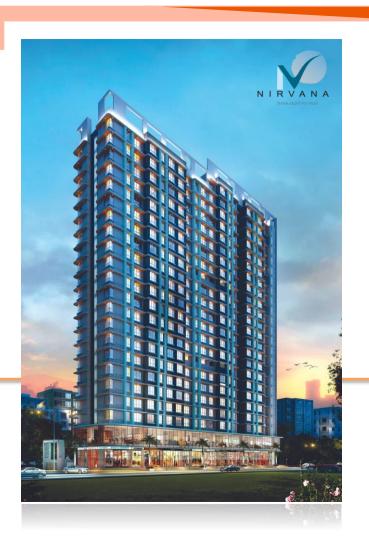

### NIRVANA (MALAD EAST) SIDDHIVINAYAK DEVELOPERS KURAR

- >1,00,000 sq. ft. of Saleable Area
- Completed All Slab for Rehab Building, Completed 16
   Slabs of Wing A and 14 Slabs of Wing B for Sale Building.
- Received Full C.C. for Rehab Building, and applied for further CC.
- Internal work going on in full swing.