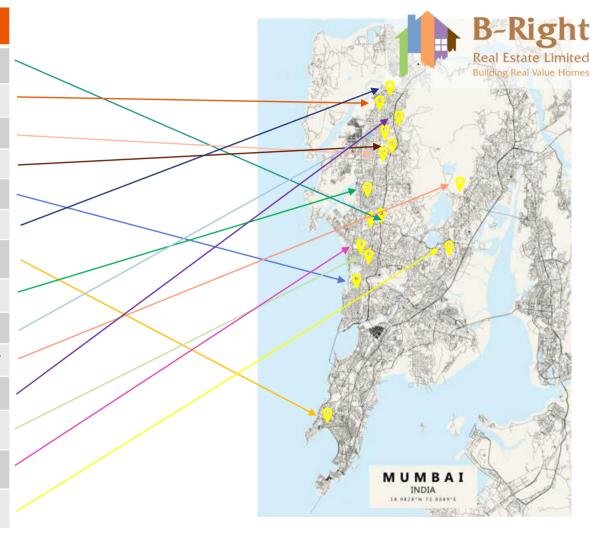

#### **LAND BANK**

| PROJECT                    | LOCATION        | PLOT AREA<br>SQ. M.<br>(Approx.) | EXECUTION AREA<br>SQ.FT.<br>( APPROX ) IN LAKHS |
|----------------------------|-----------------|----------------------------------|-------------------------------------------------|
| ONGOING                    |                 |                                  |                                                 |
| NIRVANA                    | MALAD EAST      | 2656.9                           | 1                                               |
| SHRUSTI                    | KHAR WEST       | 548.4                            | 1.5                                             |
| SHAMBHOO CHS               | ANDHERI WEST    | 836                              | 0.6                                             |
| DAMYANTI VILLA             | GOREGAON WEST   | 739.92                           | 0.1                                             |
| BALSAM CHS LTD.            | VILE PARLE EAST | 451.45                           | 0.14                                            |
| AMBIKA NAGAR SRA           | JOGESHWARI EAST | 15700.08                         | 5                                               |
| UPCOMING                   |                 |                                  |                                                 |
| KHOT DONGRI SRA            | MALAD EAST      | 33417.2                          | 4                                               |
| SHIVAJI NAGAR SRA          | BORIVALI WEST   | 18234                            | 5                                               |
| LOVELY COZY CHS            | DAHISAR EAST    | 1617                             | 0.7                                             |
| MAHAKALI NAGAR SRA         | BORIVALI EAST   | 12601.37                         | 4                                               |
| VEER SAMBHAJI NAGAR<br>SRA | MULUND          | 18271.7                          | 6                                               |
| PETIT MANSION              | GRANT ROAD WEST | 1180                             | 0.35                                            |
| RAINBOW CHS                | SANTACRUZ EAST  | 1813                             | 0.5                                             |
| PATEL ESTATE               | KANDIVALI EAST  | 2000                             | 0.75                                            |
| TOTAL                      |                 | 110067.02                        | 30.54                                           |

#### **PROJECTS**

AMBIKA NAGAR SRA, JOGESHWARI EAST

SHIVAJI NAGAR SRA, BORIVALI WEST

KHOT DONGRI SRA, MALAD EAST

NIRVANA, MALAD EAST

SHRISHTI, KHAR WEST

LOVELY COZY, DAHISAR EAST

PETIT MANSION, GRANT ROAD WEST

**DAMYANTI VILLA, GOREGAON WEST** 

PATEL ESTATE, KANDIVALI EAST

VEER SAMBHAJI SRA CHS, MULUND WEST

MAHAKALI NAGAR SRA, BORIVALI EAST

**BALSAM CHS, VILE PARLE EAST** 

SHAMBHOO CHS, ANDHERI WEST

**RAINBOW CHS, SANTACRUZ EAST** 