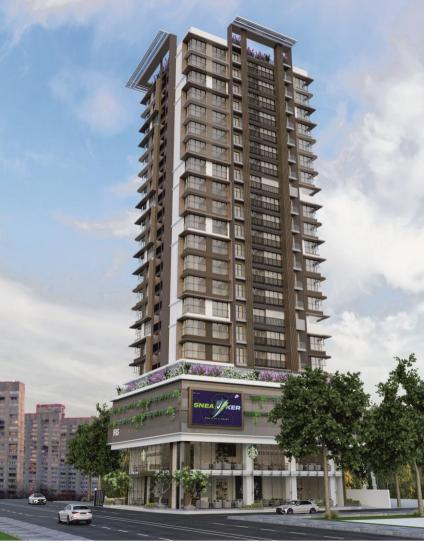

### NIRVANA (MALAD EAST) SIDDHIVINAYAK DEVELOPERS KURAR

- >1,00,000 sq. ft. of Saleable Area
- Completed All Slab for Rehab Building, Completed 16
   Slabs of Wing A and 14 Slabs of Wing B for Sale Building.
- Received Full C.C. for Rehab Building, and applied for further CC.
- Internal work going on in full swing.