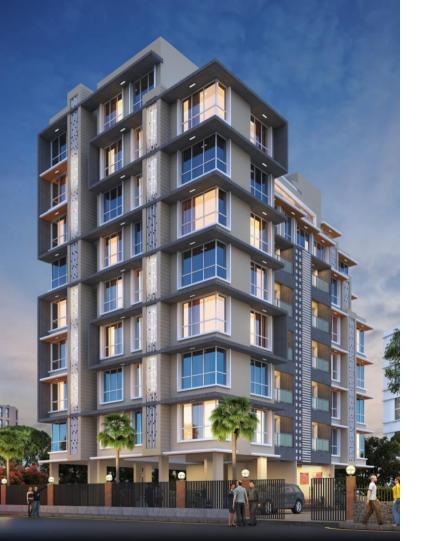

### NIRVANA (MALAD EAST) SIDDHIVINAYAK DEVELOPERS KURAR

- >1,00,000 sq. ft. of Saleable Area
- Completed All Slab for Rehab Building, Completed 16
   Slabs of Wing A and 14 Slabs of Wing B for Sale Building.
- Received Full C.C. for Rehab Building, and applied for further CC.
- Internal work going on in full swing.