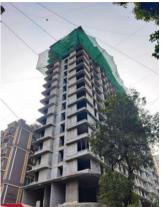

## SHRISHTI (KHAR WEST) D.M. PARTNER WITH AUM CREATORS

- Approximately 12,000 sq. ft. of Rera Carpet Area.
- Working On 11<sup>th</sup> Slab.
- Received Full C.C.
- Completed Basement Plaster, Plum Concrete filling and Waterproofing Work.
- Blockwork, Intenal Plaster and Electric Piping Completed till 7<sup>th</sup> Floor.
- Internal Waterproofing in Process.