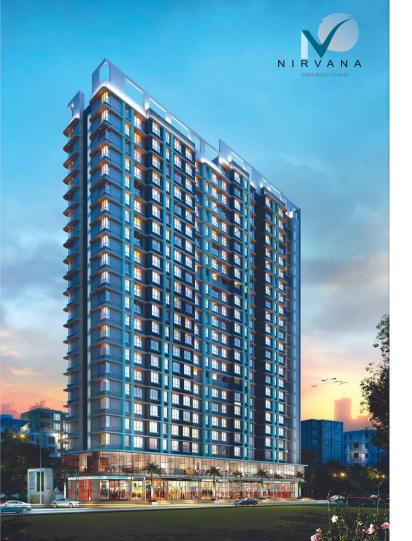

### NIRVANA (MALAD EAST) SIDDHIVINAYAK DEVELOPERS KURAR

- >1,00,000 sq. ft. of Saleable Area
- Completed All Slab for Rehab Building, Completed 16
   Slabs of Wing A and 14 Slabs of Wing B for Sale Building.
- Received Full C.C. for Rehab Building, and applied for further CC.
- Internal work going on in full swing.