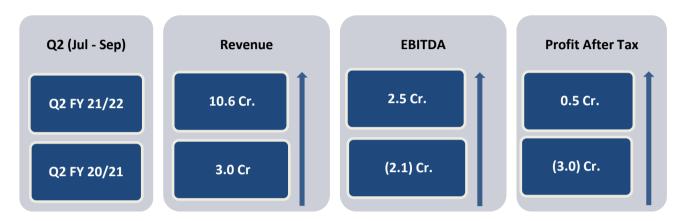

# BENARES HOTELS LIMITED ANNOUNCES SECOND QUARTER 2021-2022 RESULTS REVENUES GREW BY 3.6X OVER Q2 LAST YEAR 220% INCREASE IN EBITDA OVER Q2 LAST YEAR

**Mumbai, October 14, 2021:** Benares Hotels Limited (BHL), a subsidiary of The Indian Hotels Company Limited (IHCL), reported its results for the second quarter ending September 30, 2021.

#### FINANCIAL RESULTS FOR THE SECOND QUARTER ENDING SEPTEMBER 30, 2021

**Dr. Anant Narain Singh, Chairman, Benares Hotels Limited (BHL) said**, "The revival of domestic travel helped boost demand. We were able to show a marked improvement in revenues which increased by 3.6 times as compared to last year. EBITDA showed a 220% growth over last year."