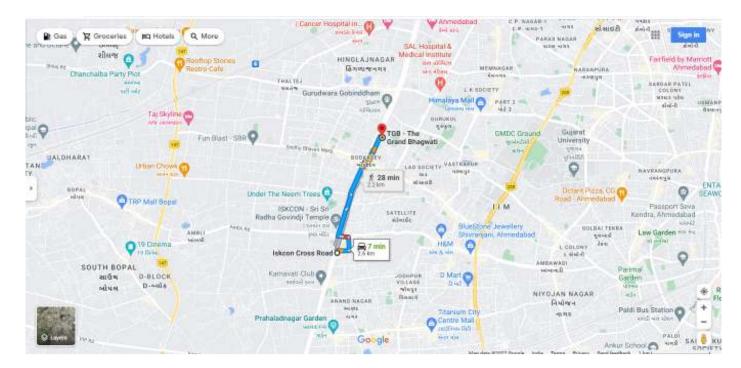

**23.** The Route Map for the venue of the 23<sup>rd</sup> Annual General Meeting is enclosed with this Notice.

Venue of 23<sup>rd</sup> AGM: "The Grand Bhagwati" Plot No:380, Bodakdev, S.G Highway, Ahmedabad- 380054