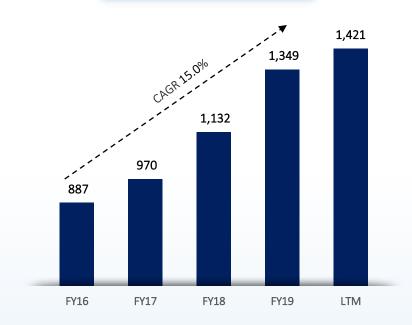

## Industry leading growth driven by Digital

Quarterly Revenue (USD Mn)

Annual Revenue (USD Mn)