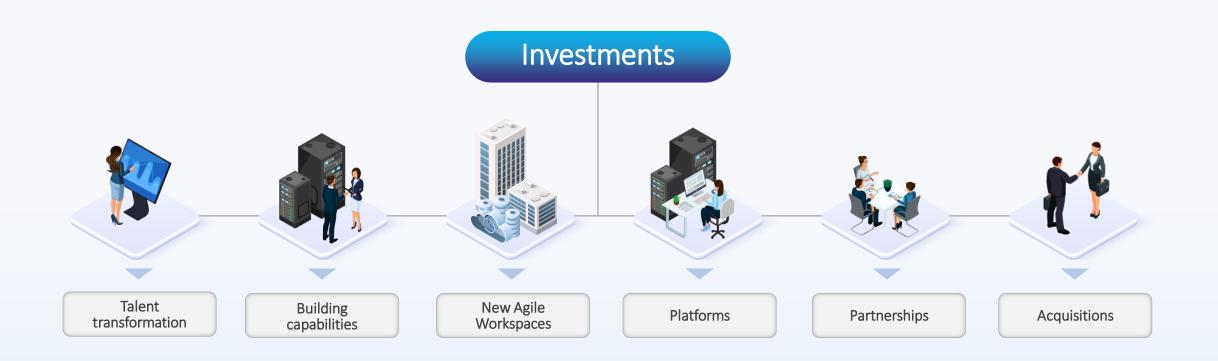

## Where are we investing?

5 Strengthening key PARTNERSHIPS

Identifying and investing disproportionally in building capabilities for the future **1. BUILDING NEW DIGITAL CAPABILITIES** 

2. STRENGTHENING THE SOLVE WITH PLATFORMS

3. MODERNIZING TRADITIONAL CAPABILITIES

4. ACQUIRING UNIQUE CAPABILITIES

**5. STRENGTHENING KEY PARTNERSHIPS** 