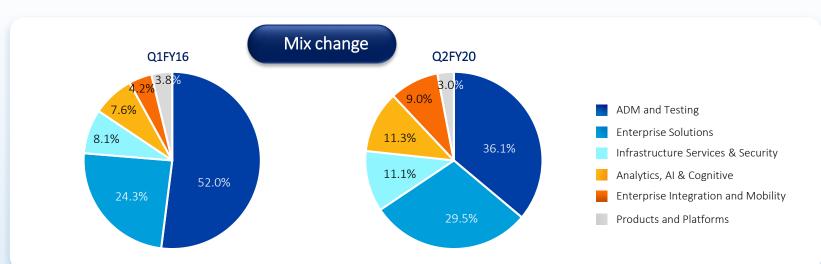

## Sharpening digital offerings

Digital contributes over **\$500Mn** in LTM revenue