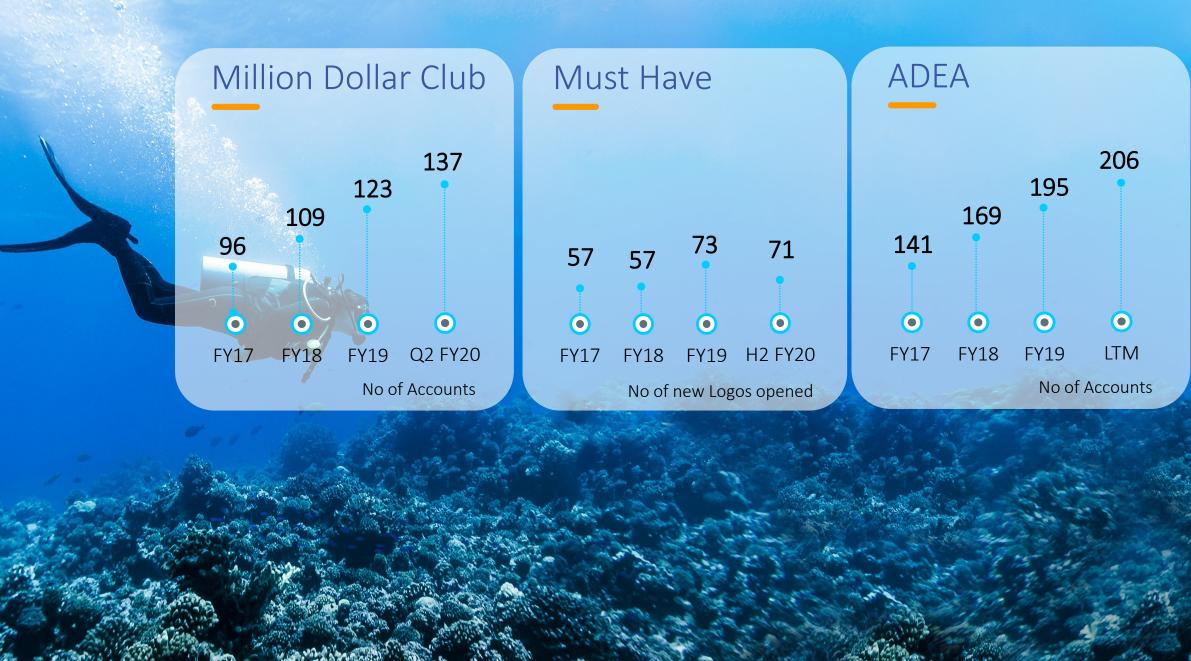

### Recap of Sales & Marketing Programs at LTI

©Larsen & Toubro Infotech Ltd Privileged and Confidential

| Program             | Objective                               |
|---------------------|-----------------------------------------|
| Aspire              | Win Large Deals                         |
| Minecraft           | Grow Top Accounts                       |
| Must Have Accounts  | Open New Logos (Target Account List)    |
| ADEA                | Analytics & Digital in every Account    |
| Million Dollar Club | \$1m plus Clients                       |
| Strategic Alliances | Key Sales Channel                       |
| Marketing           | Brand Development and Pipeline Building |
|                     |                                         |

# Aspire has delivered \$900m TCV of Large Deals (Q1FY17 to Q2FY20)