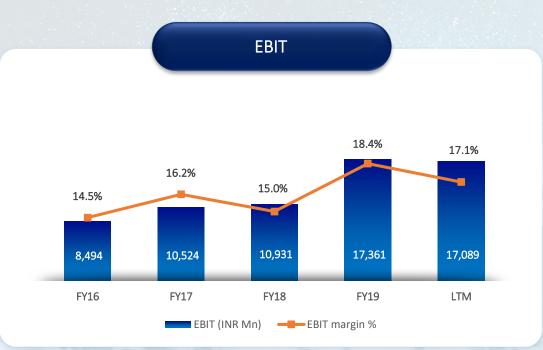

## Stable margins in unstable times

*Note:* FY18 financials for LTI have been adjusted for one time settlement with a client.