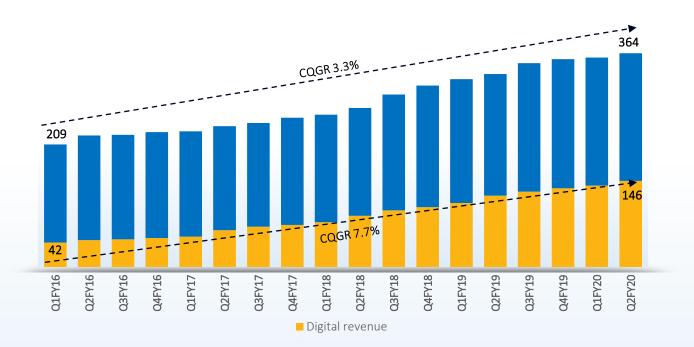

## Industry leading growth driven by Digital

Quarterly Revenue (USD Mn)

Annual Revenue (USD Mn)

## Sharpening digital offerings

Digital contributes over **\$500Mn** in LTM revenue