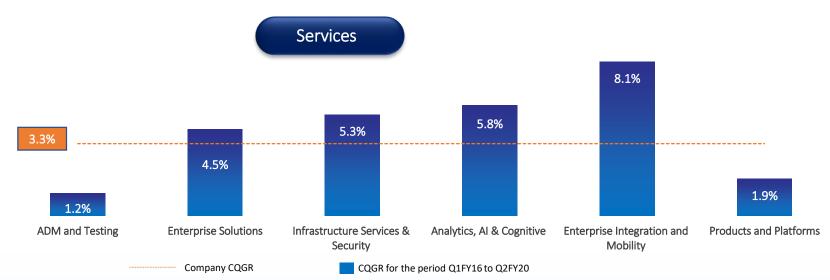

## Sharpening digital offerings

Digital contributes over **\$500Mn** in LTM revenue