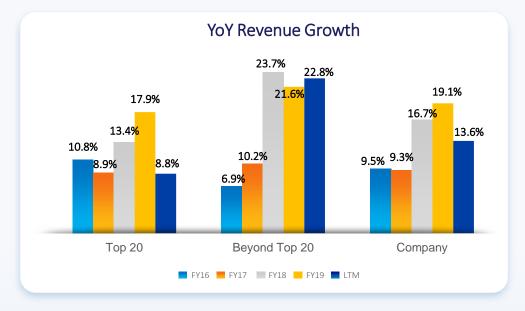

## Industry leading growth driven by Digital

Quarterly Revenue (USD Mn)

Annual Revenue (USD Mn)

## Client mining yielding results