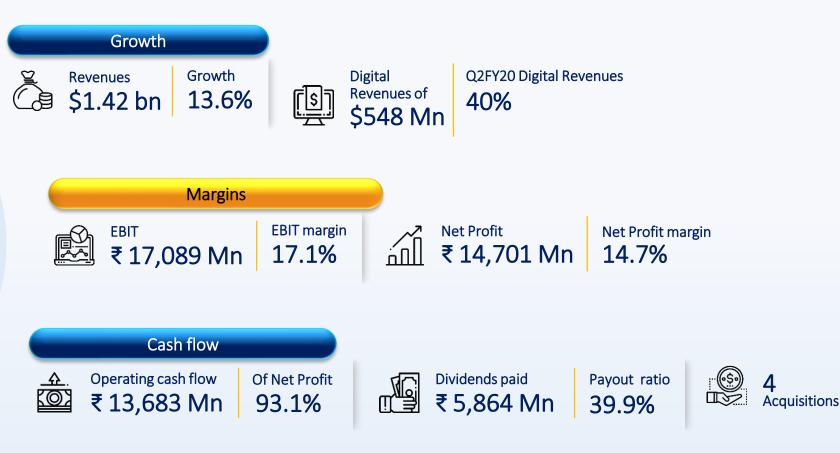

## Industry leading growth driven by Digital

Quarterly Revenue (USD Mn)

Annual Revenue (USD Mn)

## Sharpening digital offerings

Digital contributes over **\$500Mn** in LTM revenue

## Stable margins in unstable times

*Note:* FY18 financials for LTI have been adjusted for one time settlement with a client.