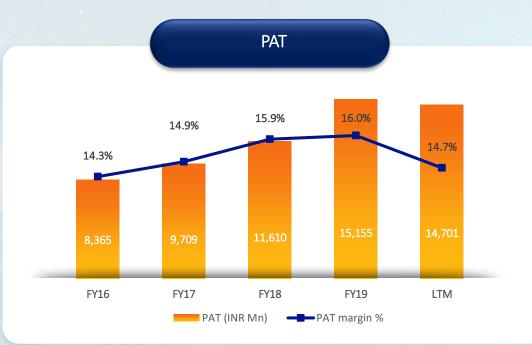

## Stable margins in unstable times

*Note:* FY18 financials for LTI have been adjusted for one time settlement with a client.