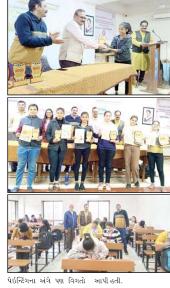

સામાન્ય નોલેજ પણ નથી. ત્યારે

તાનાશાહી ઢબે શાસન ચલાવી

૧૧૮૧ જગ્યા માટે ૯,૫૦,૦૦૦ નોકરીવાંચ્છુઓની અરજીથી સરકારના રોજગારીના દાવા પોકળ

દયાપર (તા. લખપત), તા ૩૦ : સાડા નવ લાખ પરીક્ષાર્થીઓ પોતાના ભવિષ્યની રાહ જોતાં હોય અને વારંવાર અંજાર અંગ્રેજી માધ્યમની શાળાની આક્ષેપિત દીવાલ તસવીરમાં નજરે પડે છે. 'પેપર ફૂટી ગયું' સમાચાર સાંભળે ત્યારે કેવી વેદના થાય તે બેરોજગારને જ ખબર પડે.

પાણીનું વહેણા હોવાથી અહીં ઊભેલી દીવાલના પાયા નભળા પડી ગયા છે. તેમ છતાં અહીં નવેસ ટ દીવાલ બનાવવાની જગ્યાએ જૂની દીવાલ ઉપર ચયાતર કરવામાં આવી રહ્યું હોવાના આલોપાં કાચ્યા છે. આ પ્રાથમિક શાળામાં છથી ૧૪ વર્ષના વિદ્યાર્થીઓ અભ્યાસ કરશે. આ પ્રશરે નભળી ગાવવાના સાથેના પસંદગી મંડળ દ્વારા જુનિયર કલાર્કની પરીક્ષામાં ૧૧૮૧ જગ્યા માટે સાડા નવ લાખ અરજીઓ આવી હતી અને સરકારે ૨૯/૧ના પરીક્ષા જાણ કરી હતી, પરંતુ મોટા ભાગના પરીક્ષાર્થીઓ પરીક્ષાના સ્થળ પર પહોંચી ગયા પછી્ ખબર પડી કે 'પેપર ફૂટી ગયું' જાણો સાડા નવ લાખ જાણા સાંગ્ર પંચ લાખ પરીક્ષાર્થીઓનું ભાગ્ય ફૂટી ગયું. છેક છેવાડા લખપત તાલુકાના બેરોજગારો ગાંધીધામ, આદિપુર અને મધ્ય ગુજરાત સુધી પરીક્ષા આપવા ગયા હતા. વહેલી આપવા ગયા હતા. વહેલી સવારના ૯.૩૦ કલાકે પરીક્ષા સવારના ૯.૩૦ કલાકે પરીક્ષ સેન્ટર પર પહોંચી જવાની સૂચના હોતાં દૂરના પરીક્ષાર્થીઓને આગલા દિવસે નીકળવું પડે અને સવારના મુસાકરીમાં હોય ત્યારે કોઈ ન્યૂઝ ચેનલ ન જુએ, એ તો ચાલુ ભરમાં પણ વાંચવામાં શમગુલ, જયારે વાયા વાયા ખબર પડી કે, પેપર ફૂટી જતાં પરીક્ષા રક જા છે. ત્યારે દરન્ટગી આવતા પડો ક, પપર રૂડા જતા વસલા અ થઈ છે, ત્યારે દૂરદૂરથી આવતા પરીક્ષાર્થીઓને ધ્રાસકો પડ્યો હતો....! વળી શું થયું...! આટલી બધી વાંચવાની મહેતન કર્યા પછી

છેવાડાના નોકરી ઈચ્છુકો જ્યારે આદિપુર સેન્ટ ઝેવિયર્સ સ્કૂલમાં પહોંચ્યા ત્યારે બહાર લાગેલી નોટિસ વાંચવા મળી જે તસવીરમાં નજરે પડે છે. (તસવીર : વિશ્વનાથ જોષી)

લાગે છે કે, આ 'પેપર ફૂટ્યા' ના કારસ્તાન વર્ષોથી ચાલુ છે. જેની ખબર હવે પડે છે અને કચ્છના બેરોજગારો સજા ભોગવે છે આજે પેપર ફૂટ્યા પછી સરકારે પરીક્ષાથીઓને સેન્ટરથી રીટર્ન જવા એસ.ટી. ભાડું પક્ત હતું. પણ ગુજે નગરી ભાસ માટે કોઈ પરિપગ ન હોતાં વિદ્યાર્થીઓને ટિકિટ આપવી પડી. આ બેદરકારીનાં પણ બેદરકારી કેટલી બેકારી છે...! વર્ષ ૨૦૧૪માં રેવન્પૂ તલાટી અને ચીક ઓ સિરન્પા પરીક્ષા પેપર ફૂટી ગયા, વર્ષ ૨૦૧૫માં તલાટીનું પેપર ફૂટ્યુ... ૨૦૧૧ પ્રમાં તલાટીનું પેપર ફૂટ્યુ... પેપર ફૂટ્યુ... પેપર ફૂટ્યુ... પેપર ફૂટ્યુ... આ સ્ટાકાર સિસ્ટમ બદલાવતી છેન્ની ગા પેગમાં પેપર લ્લાય અં આ બેદરકારીમાં પણ બેદરકારી આ ભેદરકારામાં પણ ભેદરકારા છે. બેરોજગારોને હવે વિશ્વાસ નથી રહ્યો. કંઈ મોટું આંદોલન થાય છે. યુવાનો સડક પર આવે તે પહેલાં સરકારે સિસ્ટમમાં કેરકાર કરવાં જરૂરી છે.પેપર ફૂટી જ જાય છે. ૧૧ પકડાયા ઘરપકડ થાય...! તાત્કાલિક પગલાં ભરાશે… ! આ પરિણામથી બેરોજગારને પારણામથા બરાજગારન પરીક્ષાર્થીઓને શું ફાયદો… ? કેટલીવાર પકડાય છે તોય 'પેપર ફૂટ્યા'ના સિલસિલા યથાવત્ છે. હેકીકતમાં સરકારના અમૂક ચોક્કસ પદાધિકારીઓ કે અધિકારીઓની રહેમ નજર વગર અમૂક આ બધું અશક્ય છે.