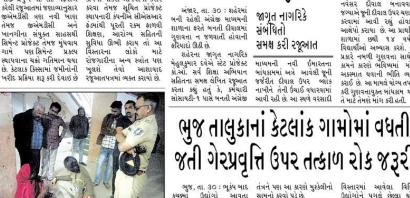

સામાન્ય નોલેજ પણ નથી. ત્યારે

તાનાશાહી ઢબે શાસન ચલાવી

૧૧૮૧ જગ્યા માટે ૯,૫૦,૦૦૦ નોકરીવાંચ્છુઓની અરજીથી સરકારના રોજગારીના દાવા પોકળ

દયાપર (તા. લખપત), તા ૩૦ : સાડા નવ લાખ પરીક્ષાર્થીઓ પોતાના ભવિષ્યની રાહ જોતાં હોય અને વારંવાર અંજાર અંગ્રેજી માધ્યમની શાળાની આક્ષેપિત દીવાલ તસવીરમાં નજરે પડે છે. 'પેપર ફૂટી ગયું' સમાચાર સાંભળે ત્યારે કેવી વેદના થાય તે બેરોજગારને જ ખબર પડે.

પાણીનું વહેણા હોવાથી અહીં ઊભેલી દીવાલના પાયા નભળા પડી ગયા છે. તેમ છતાં અહીં નવેસ ટ દીવાલ બનાવવાની જગ્યાએ જૂની દીવાલ ઉપર ચયાતર કરવામાં આવી રહ્યું હોવાના આલોપાં કાચ્યા છે. આ પ્રાથમિક શાળામાં છથી ૧૪ વર્ષના વિદ્યાર્થીઓ અભ્યાસ કરશે. આ પ્રશરે નભળી ગાવવાના સાથેના પસંદગી મંડળ દ્વારા જુનિયર કલાર્કની પરીક્ષામાં ૧૧૮૧ જગ્યા માટે સાડા નવ લાખ અરજીઓ આવી હતી અને સરકારે ૨૯/૧ના પરીક્ષા જાણ કરી હતી, પરંતુ મોટા ભાગના પરીક્ષાર્થીઓ પરીક્ષાના સ્થળ પર પહોંચી ગયા પછી્ ખબર પડી કે 'પેપર ફૂટી ગયું' જાણો સાડા નવ લાખ જાણા સાંગ્ર પંચ લાખ પરીક્ષાર્થીઓનું ભાગ્ય ફૂટી ગયું. છેક છેવાડા લખપત તાલુકાના બેરોજગારો ગાંધીધામ, આદિપુર અને મધ્ય ગુજરાત સુધી પરીક્ષા આપવા ગયા હતા. વહેલી આપવા ગયા હતા. વહેલી સવારના ૯.૩૦ કલાકે પરીક્ષા સવારના ૯.૩૦ કલાકે પરીક્ષ સેન્ટર પર પહોંચી જવાની સૂચના હોતાં દૂરના પરીક્ષાર્થીઓને આગલા દિવસે નીકળવું પડે અને સવારના મુસાકરીમાં હોય ત્યારે કોઈ ન્યૂઝ ચેનલ ન જુએ, એ તો ચાલુ ભરમાં પણ વાંચવામાં શમગુલ, જયારે વાયા વાયા ખબર પડી કે, પેપર ફૂટી જતાં પરીક્ષા રક જા છે. ત્યારે દરન્ટગી આવતા પડો ક, પપર રૂડા જતા વસલા અ થઈ છે, ત્યારે દૂરદૂરથી આવતા પરીક્ષાર્થીઓને ધ્રાસકો પડ્યો હતો....! વળી શું થયું...! આટલી બધી વાંચવાની મહેતન કર્યા પછી

છેવાડાના નોકરી ઈચ્છુકો જ્યારે આદિપુર સેન્ટ ઝેવિયર્સ સ્કૂલમાં પહોંચ્યા ત્યારે બહાર લાગેલી નોટિસ વાંચવા મળી જે તસવીરમાં નજરે પડે છે. (તસવીર : વિશ્વનાથ જોષી)

લાગે છે કે, આ 'પેપર ફૂટ્યા' ના કારસ્તાન વર્ષોથી ચાલુ છે. જેની ખબર હવે પડે છે અને કચ્છના બેરોજગારો સજા ભોગવે છે આજે પેપર ફૂટ્યા પછી સરકારે પરીક્ષાથીઓને સેન્ટરથી રીટર્ન જવા એસ.ટી. ભાડું પક્ત હતું. પણ ગુજે નગરી ભાસ માટે કોઈ પરિપગ ન હોતાં વિદ્યાર્થીઓને ટિકિટ આપવી પડી. આ બેદરકારીનાં પણ બેદરકારી કેટલી બેકારી છે...! વર્ષ ૨૦૧૪માં રેવન્પૂ તલાટી અને ચીક ઓ સિરન્પા પરીક્ષા પેપર ફૂટી ગયા, વર્ષ ૨૦૧૫માં તલાટીનું પેપર ફૂટ્યુ... ૨૦૧૧ પ્રમાં તલાટીનું પેપર ફૂટ્યુ... પેપર ફૂટ્યુ... પેપર ફૂટ્યુ... પેપર ફૂટ્યુ... આ સ્ટાકાર સિસ્ટમ બદલાવતી છેન્ની ગા પેગમાં પેપર લ્લાય અં આ બેદરકારીમાં પણ બેદરકારી આ ભેદરકારામાં પણ ભેદરકારા છે. બેરોજગારોને હવે વિશ્વાસ નથી રહ્યો. કંઈ મોટું આંદોલન થાય છે. યુવાનો સડક પર આવે તે પહેલાં સરકારે સિસ્ટમમાં કેરકાર કરવાં જરૂરી છે.પેપર ફૂટી જ જાય છે. ૧૧ પકડાયા ઘરપકડ થાય...! તાત્કાલિક પગલાં ભરાશે… ! આ પરિણામથી બેરોજગારને પારણામથા બરાજગારન પરીક્ષાર્થીઓને શું ફાયદો… ? કેટલીવાર પકડાય છે તોય 'પેપર ફૂટ્યા'ના સિલસિલા યથાવત્ છે. હેકીકતમાં સરકારના અમૂક ચોક્કસ પદાધિકારીઓ કે અધિકારીઓની રહેમ નજર વગર અમૂક આ બધું અશક્ય છે.