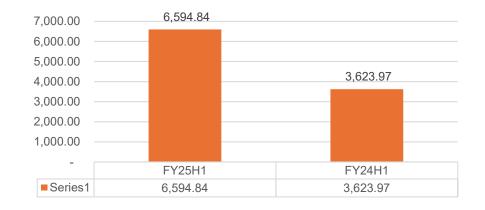

## Updates for H1 of FY25

Systematix Corporate Services reports a robust H1 FY25 with Revenues of ~Rs 66Cr, a growth of 83.33% YoY with PBT and PAT of Rs29.30.72 Cr and Rs 24 Cr respectively.

We remain a 'Partner of Choice' for mid-market companies