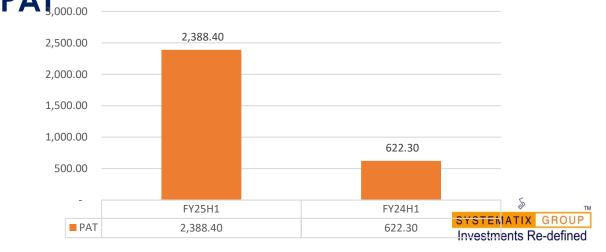

## Updates for H1 of FY25

Systematix Corporate Services reports a robust H1 FY25 with Revenues of ~Rs 66Cr, a growth of 83.33% YoY with PBT and PAT of Rs29.30.72 Cr and Rs 24 Cr respectively.

We remain a 'Partner of Choice' for mid-market companies