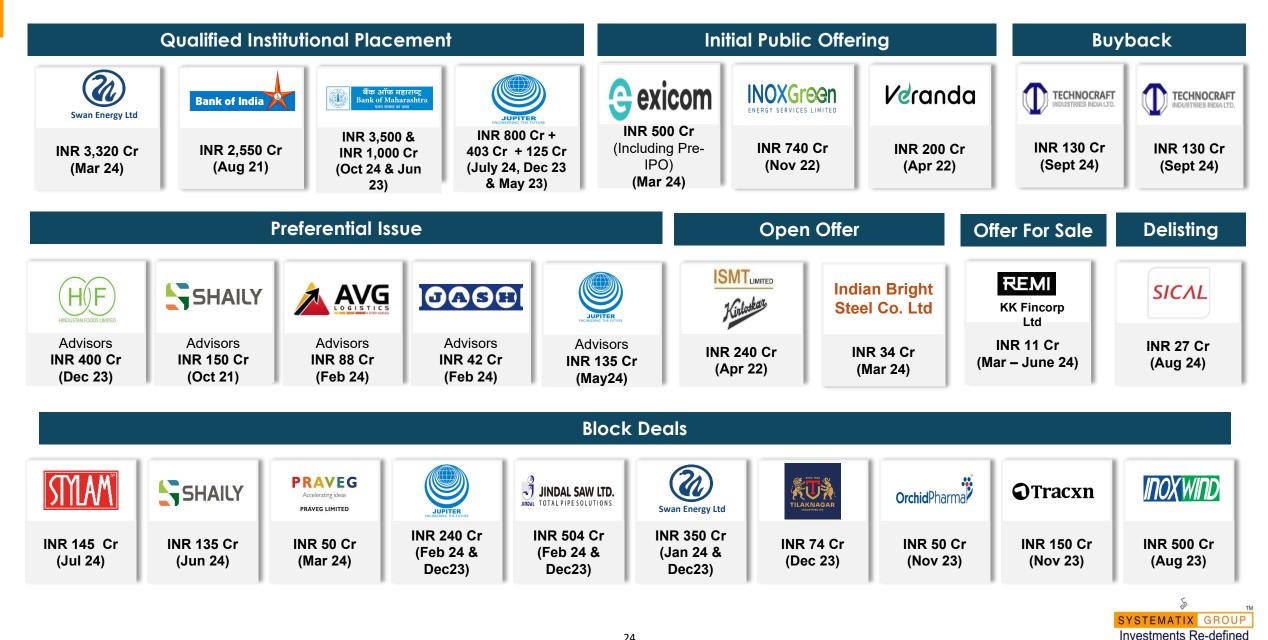

#### H1FY25 Highlights:

**Investment Banking and ECM businesses:** Achieved closure of following transactions: 2 M&A, 2 Qualified Institutional Placements (QIP), 3 Block Deals (Promoter/ PE / Family office Stake sales), 1 Preferential Issue (PI), 2 Private Placements / Pre IPO Fund Raise, 1 OFS through Stock Exchange, 1 Delisting, 1 Buyback and 1 Advisory in relation to bonus and stock split . We have also filed 3 DRHPs for main board IPOs with SEBI and Stock Exchanges to raise a total of ~INR 1850 cr.

#### Investment Banking and ECM – H1FY25 & FY24 Transaction Highlights

SYSTEMATIX GROUP