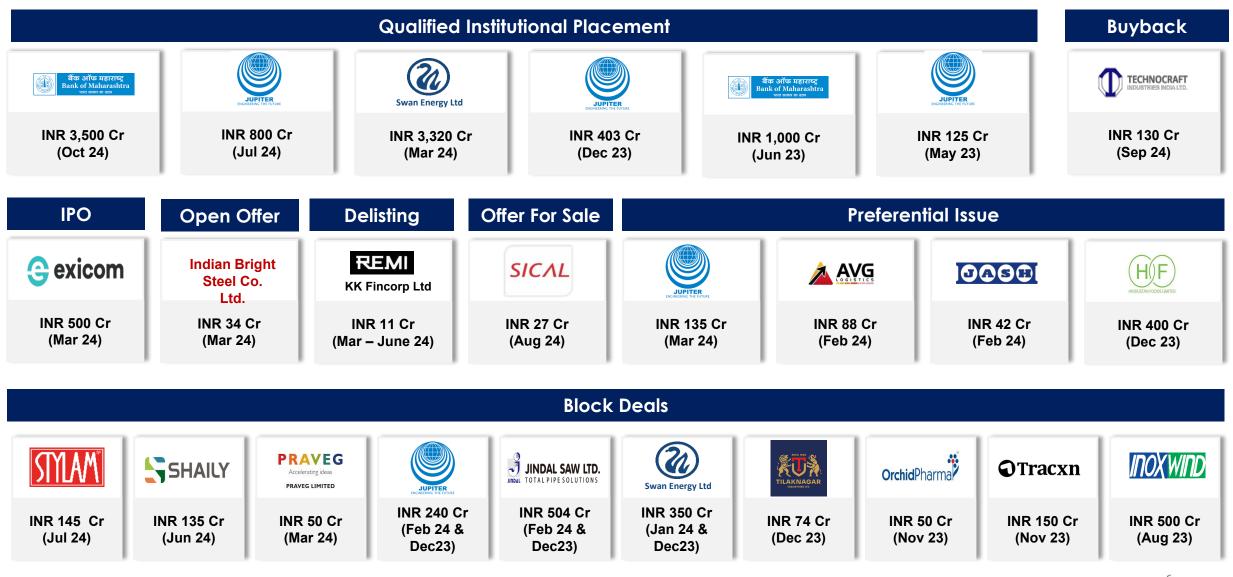

#### H1FY25 Highlights:

**Investment Banking and ECM businesses:** Achieved closure of following transactions: 2 M&A, 2 Qualified Institutional Placements (QIP), 3 Block Deals (Promoter/ PE / Family office Stake sales), 1 Preferential Issue (PI), 2 Private Placements / Pre IPO Fund Raise, 1 OFS through Stock Exchange, 1 Delisting, 1 Buyback and 1 Advisory in relation to bonus and stock split . We have also filed 3 DRHPs for main board IPOs with SEBI and Stock Exchanges to raise a total of ~INR 1850 cr.

#### Investment Banking and ECM – H1FY25 & FY24 Transaction Highlights

SYSTEMATIX GROUP