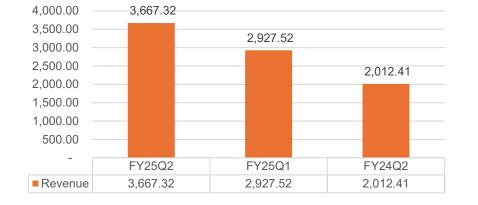

## Updates for H1 of FY25

Systematix Corporate Services reports a robust H1 FY25 with Revenues of ~Rs 66Cr, a growth of 83.33% YoY with PBT and PAT of Rs29.30.72 Cr and Rs 24 Cr respectively.

We remain a 'Partner of Choice' for mid-market companies