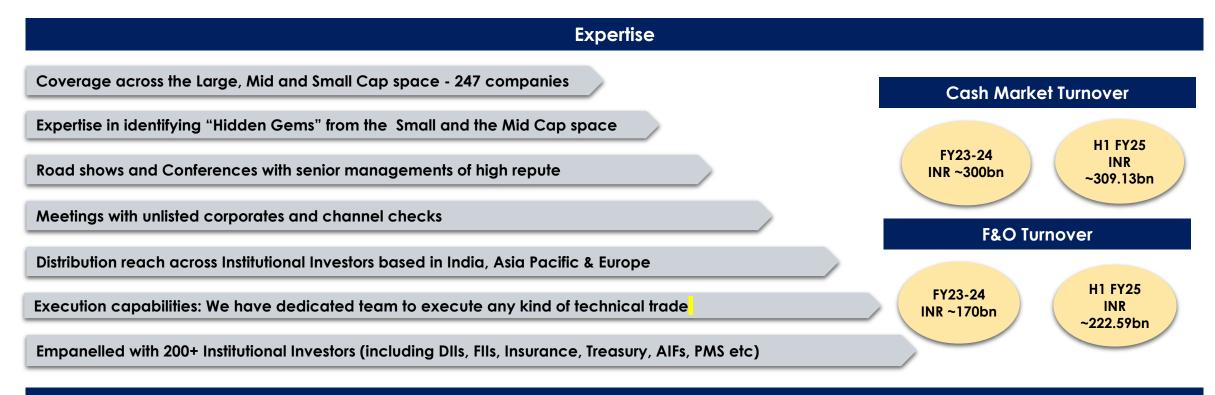

**Institutional Equities:** Over 240 companies under coverage, we recorded an overall domestic institutional market share of 0.62% at end of H1

Wealth & Asset Management: More than 1750 clients with an AUM of Rs 885+ Crs.