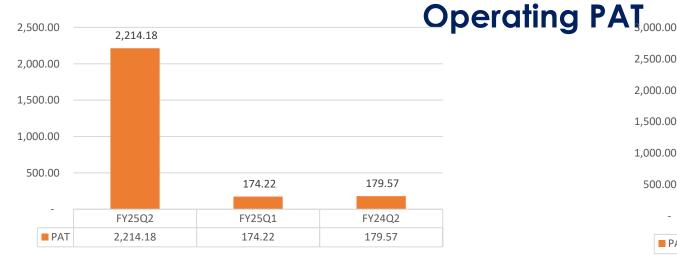

## Updates for H1 of FY25

Systematix Corporate Services reports a robust H1 FY25 with Revenues of ~Rs 66Cr, a growth of 83.33% YoY with PBT and PAT of Rs29.30.72 Cr and Rs 24 Cr respectively.

We remain a 'Partner of Choice' for mid-market companies