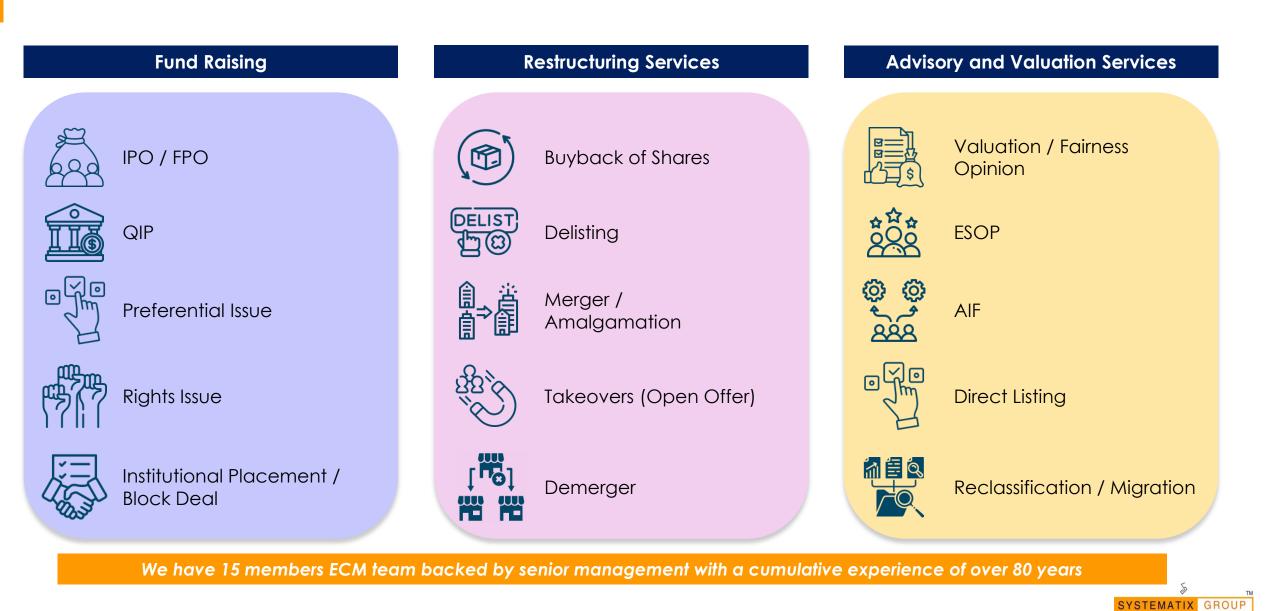

#### H1FY25 Highlights:

**Investment Banking and ECM businesses:** Achieved closure of following transactions: 2 M&A, 2 Qualified Institutional Placements (QIP), 3 Block Deals (Promoter/ PE / Family office Stake sales), 1 Preferential Issue (PI), 2 Private Placements / Pre IPO Fund Raise, 1 OFS through Stock Exchange, 1 Delisting, 1 Buyback and 1 Advisory in relation to bonus and stock split . We have also filed 3 DRHPs for main board IPOs with SEBI and Stock Exchanges to raise a total of ~INR 1850 cr.