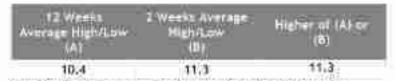

the NSE has been considered, as the trading volumes are higher at NSE as compared to BSE.

The market price is considered as higher of following:

(a) average of the weekly high and low of the volume weighted average price during the 12 weeks preceding June 11, 2020; and

(b) average of weekly high and low of the volume weighted average price during the 2 weeks preceding June 11, 2020.

#### Market Price Analysis

#### A) FRL

| 12 Weeks<br>Average High/Low<br>(A) | 2 Wooks Average<br>High/Low<br>(B) | Higher of (A) at |
|-------------------------------------|------------------------------------|------------------|
| 84.0                                | 95.7                               | 95.7             |

Note: Please refer Annexure 3.1 for market price analysis of FRL.

#### B) FEL



Note: Please refer Annexure 3.2 for market price analysis of FEL.



## Annexure 3.1: FRL - Market Price Analysis

We have considered highest price of NSE for our working being highest volume at NSE. The market Price for YWAP calculation has been considered up to and including June 10, 2020.

| Week<br>Ending Date | Weekly<br>High of<br>VWAP | Weekly<br>Low of<br>VWAP | Average<br>of Weekly<br>High Low | 12 Weeks<br>Average<br>High/Low<br>(NSE) | 2 Weeks<br>Average<br>High/Low<br>(NSE) |
|---------------------|---------------------------|--------------------------|----------------------------------|------------------------------------------|-----------------------------------------|
| 10-06-2020          | 104.9                     | 99.0                     | 101.9