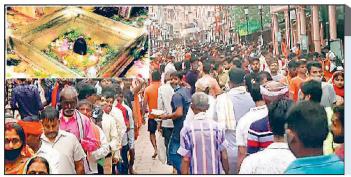

## एक दर्जन से ज्यादा जिलों में नदियां उफान पर आई, 400 से ज्यादा गांव आए बाढ़ की चपेट में

पहाड़ों पर हुई बारिश के साथ ही मैदानी इलाकों में भी हुई तेज बारिश के कारण उप्र के कई जिलों में बाढ ने कहर बरपा दिया। एक दर्जन से ज्यादा जिलों में निदयां रौद्र रूप दिखा रही है। 400 से ज्यादा गांव बाढ़ की चपेट में हैं। कालोनियों में पानी घुस गया है। बड़े पैमाने पर लोगों ने पलायन शुरू कर दिया है। एनडीआरएफ और जिला प्रशासन की टीमें राहत और बचाव के कार्य में लगी हैं।

प्राप्त जानकारी के अनुसार जालौन के करीब 70 गांव और हमीरपुर के 60 से ज्यादा गांव बाढ़ में डूब गए हैं। वाराणसी में गंगा और वरुणा की वजह से 10 हजार से ज्यादा आबादी और प्रयागराज में 1 लाख की आबादी बाढ से प्रभावित हुई है। बाढ ने वाराणसी, प्रयागराज, आगरा, औरैया, बलिया, बहराइच, हमीरपुर, चंदौली, इटावा, फर्रुखाबाद, कानपुर देहात, कानपुर नगर, कौशांबी, गोरखपुर, जालौन और चित्रकूट जिलों को प्रभावित किया है। यहां गंगा, घाघरा, चंबल, यमुना, बेतवा जैसी नदियां अपना रौद्र रूप दिखा रही हैं।

हाइवे तक पहुंचा पानी

यमुना नदी का जलस्तर तेजी से बढने के कारण राजापुर तिरहार क्षेत्र के दर्जनों गांवों में बाढ का खतरा बढ़ गया। सरधुआ के समीप राजापुर कमसिन हाइवे बाढ के कारण ठप हो गया है। इलाके के अर्की, अतरौली, नैनी बिहरवा, गुरगौला, धौरहरा, देवारी और बकटा जैसे दर्जनों

### बाढ प्रभावित इलाकों में न बिजली न पानी

संग्रम नगरी बाद की चपेट में है। शहरी क्षेत्र के दो दर्जन से ज्यादा कॉलोनियों की गलियों में वाहनों की जगह नाव चलने लगी हैं। ग्रामीण इलाके भी इससे अछूते नहीं हैं। संगम के तट पर बसे मोहल्लों में बाढ है। प्रशासन की लाख चेतावनी के बावजूद लोग अपने घरों की छतों पर शरण लिए हैं। कछारी इलाके के सैकड़ों घरों में तो कमर तक पानी पहुंच गया है। इसकी वजह से 7 शिविरों में 227 परिवार के 2000 से अधिक लोगों को शरण लेनी पड़ी है।