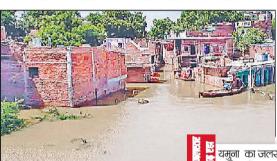

वायरस संक्रमण के दसरे स्टेन को नियंत्रित करने को लेकर उत्तर प्रदेश सरकार की बेहद सख्ती का परिणाम सामने आने लगा है। सीएम योगी आदित्यनाथ की लगातार मॉनिटरिंग के कारण ही प्रदेश के नौ जिले कोरोना वायरस के संक्रमण से मुक्त हो गए हैं। यहां पर एक भी संक्रमित नहीं है। प्रदेश में बीते 24 घंटे में दो लाख 15 हजार, 474 सैंपल की टेस्टिंग की गई। जिनमें से 23 नए संक्रमित मिले हैं। इस दौरान टेस्टिंग में 60 जिलों में संक्रमण का एक भी नया केस नहीं पाया गया, जबकि मात्र 15 जनपदों में इकाई अंक में नए संक्रमित मिले है। वर्तमान में प्रदेश में एक्टिव कोविड केस की संख्या 570 है। प्रदेश में अब तक छह करोड़ 76 लाख 91 हजार 677 कोविड सैम्पल की

जांच की जा चुकी है।

रिकवरी दर ९८.६० प्रतिशत

विगत २४ घंटे में २ लाख १५ हजार ४७४ कोविड सैम्पल की जांच की गई और 23 नए मरीजों की पुष्टि हुई। इसी दौरान में प्रदेश में 43 लोग कोरोना वायरस के संक्रमण से मुक्त भी हुए हैं। प्रदेश में अह तक कुल १६ लाख ८५ हजार ४४९ पढेशवासी कोरोना संक्रमण से मक्त होकर स्वस्थ हो चुके हैं। उत्तर प्रदेश में कोरोना वायरस संक्रमण की रिकवरी दर 98.60 प्रतिशत है। इसके साथ ही बीते 24 घंटे में ढैनिक पॉजिटिविटी ढर 0.01 प्रतिशत रही। कोरोना रोधी टीकाकरण अभियान भी प्रदेश में गति प्रकड़ चका है। अब तक पांच करोड़ 36 लाख 10 हजार से अधिक लोगों को कोविड वैक्सीन लगाए जा चुके हैं। इनमें से चार करोड़ 52 लाख 13 हजार से अधिक लोगों ने कम से कम कोविड वैक्सीन की एक डोज ले ली है। इसके साथ ही 83 लाख 97 हजार से अधिक लोगों ने टीके की दोनों डोज प्राप्त कर ली है। यह देश के किसी एक राज्य