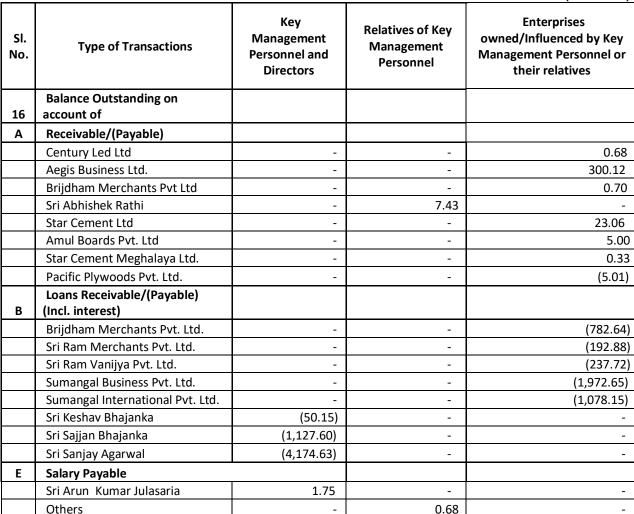

**CENTURYPLY**°

P 15/1, Taratala Road, Kolkata - 700088 • P: (033) - 3940 3950 • F: (033) - 2248 3539 kolkata@centuryply.com • www.centuryply.com Cin No : L20101WB1982PLC034435

|            |                                    |                                           |                                             | ( ₹ in Lacs)                                                                         |
|------------|------------------------------------|-------------------------------------------|---------------------------------------------|--------------------------------------------------------------------------------------|
| SI.<br>No. | Type of Transactions               | Key Management<br>Personnel and Directors | Relatives of Key<br>Management<br>Personnel | Enterprises<br>owned/Influenced by Key<br>Management Personnel or<br>their relatives |
| 1          | Purchase of Raw Materials / Stores |                                           |                                             |                                                                                      |
|            | Star Cement Ltd                    | -                                         | -                                           | 11.74                                                                                |
|            | Amul Boards Pvt Ltd                | -                                         | -                                           | 0.71                                                                                 |
|            | Century Led Ltd                    | -                                         | -                                           | 2.84                                                                                 |
| 3          | Services Availed/(Provided)        |                                           |                                             |                                                                                      |
|            | Smt. Yash Bala Bhajanka            | -                                         | 6.99                                        | -                                                                                    |
|            | Century Led Ltd                    | -                                         | -                                           | (3.80)                                                                               |
|            | Sri Ajay Baldawa                   | 0.96                                      | -                                           | -                                                                                    |
|            | Star Cement Meghalaya Ltd.         | -                                         | -                                           | (3.93)                                                                               |
|            | Pacific Plywoods Pvt Ltd           | -                                         | -                                           | 5.60                                                                                 |
|            | Star Cement Ltd                    | -                                         | -                                           | (81.84)                                                                              |
|            | Aegis Business Ltd.                | -                                         | -                                           | (0.60)                                                                               |
| 5          | Loan taken                         |                                           |                                             |                                                                                      |
|            | Brijdham Merchants Pvt. Ltd        | -                                         | -                                           | 743.00                                                                               |
|            | Sri Ram Merchants Pvt. Ltd         | -                                         | -                                           | 1,630.00                                                                             |
|            | Sri Ram Vanijya Pvt. Ltd           | -                                         | -                                           | 1,675.00                                                                             |
|            | Sumangal Business Pvt. Ltd         | -                                         | -                                           | 2,974.00                                                                             |
|            | Sumangal International Pvt. Ltd    | -                                         | -                                           | 1,777.00                                                                             |
|            | Sri Sajjan Bhajanka                | 2,577.50                                  | -                                           | -                                                                                    |
|            | Sri Sanjay Agarwal                 | 6,667.00                                  | -                                           | -                                                                                    |
| 6          | Loan repaid                        |                                           |                                             |                                                                                      |
|            | Brijdham Merchants Pvt. Ltd        | -                                         | -                                           | 50.00                                                                                |
|            | Sri Ram Merchants Pvt. Ltd         | -                                         | -                                           | 1,519.00                                                                             |
|            | Sri Ram Vanijya Pvt. Ltd           | -                                         | -                                           | 1,476.00                                                                             |
|            | Sumangal Business Pvt. Ltd         | -                                         | -                                           | 1,423.00                                                                             |
|            | Sumangal International Pvt. Ltd    | -                                         | -                                           | 1,128.00                                                                             |
|            | Sri Sajjan Bhajanka                | 2,633.00                                  | -                                           | -                                                                                    |
|            | Sri Sanjay Agarwal                 | 2,830.00                                  | -                                           | -                                                                                    |
| 7          | Reimbursement Paid/(Received)      |                                           |                                             |                                                                                      |
|            | Sundeep Jhunjhunwala               | 2.36                                      | -                                           | -                                                                                    |
| 8          | Interest Paid                      |                                           |                                             |                                                                                      |
|            | Brijdham Merchants Pvt. Ltd        | -                                         | -                                           | 11.01                                                                                |
|            | Sri Ram Merchants Pvt. Ltd         | -                                         | -                                           | 3.15                                                                                 |
|            | Sri Ram Vanijya Pvt. Ltd           | -                                         | -                                           | 9.41                                                                                 |
|            | Sumangal International Pvt. Ltd    | -                                         | -                                           | 25.58                                                                                |
|            | Sumangal Business Pvt. Ltd         | -                                         | -                                           | 13.23                                                                                |
|            | Sri Sajjan Bhajanka                | 3.61                                      | -                                           | -                                                                                    |
|            | Sri Sanjay Agarwal                 | 46.37                                     | -                                           | -                                                                                    |
|            | Sri Keshav Bhajanka                | 0.60                                      | -                                           | -                                                                                    |

| 9  | Director's Remuneration Paid #   |        |        |        |
|----|----------------------------------|--------|--------|--------|
|    | Sri Sajjan Bhajanka              | 60.00  | -      | -      |
|    | Sri Sanjay Agarwal               | 60.00  | -      | -      |
|    | Sri Prem Kumar Bhajanka          | 60.00  | -      | -      |
|    | Sri Vishnu Khemani               | 60.00  | -      | -      |
|    | Sri Ajay Baldawa                 | 120.00 | -      | -      |
|    | Sri Hari Prasad Agarwal          | 30.00  | -      | -      |
|    | Sri Keshav Bhajanka              | 25.00  | -      | -      |
|    | Smt Nikita Bansal                | 12.00  | -      | -      |
| 10 | Director's Sitting Fees          |        |        |        |
|    | Sri Mangi Lal Jain               | 2.25   | -      | -      |
|    | Sri Santanu Ray                  | 2.25   | -      | -      |
|    | Smt. Mamta Binani                | 2.25   | -      | -      |
|    | Sri J. P. Dua                    | 1.50   | -      | -      |
|    | Sri Vijay Chhibber               | 1.50   | -      | -      |
|    | Sri Debanjan Mandal              | 0.50   | -      | -      |
|    | Sri Sunil Mitra                  | 1.50   | -      | -      |
|    | Sri Probir Roy                   | 1.50   | -      | -      |
| 11 | Director's Commission            |        |        |        |
|    | Sri Mangi Lal Jain               | 4.00   | -      | -      |
|    | Sri Santanu Ray                  | 4.00   | -      | -      |
|    | Smt. Mamta Binani                | 4.00   | -      | -      |
|    | Sri J. P. Dua                    | 4.00   | -      | -      |
|    | Sri Vijay Chhibber               | 4.00   | -      | -      |
|    | Sri Debanjan Mandal              | 4.00   | -      | -      |
|    | Sri Sunil Mitra                  | 4.00   | -      | -      |
|    | Sri Probir Roy                   | 4.00   | -      | -      |
| 12 | Dividend Paid                    |        |        |        |
|    | Sri Sajjan Bhajanka              | 259.34 | -      | -      |
|    | Sri Sanjay Agarwal               | 248.80 | -      | -      |
|    | Smt Divya Agarwal                | -      | 167.50 | -      |
|    | Sri Vishnu Khemani               | 127.47 | -      | -      |
|    | Smt.Santosh Bhajanka             | -      | 154.50 | -      |
|    | Others                           | 77.34  | 335.67 | 393.29 |
| 13 | Salary Paid                      |        |        |        |
|    | Sri Arun Kumar Julasaria #       | 94.69  | -      | -      |
|    | Sri Sundeep Jhunjhunwala #       | 19.86  | -      | -      |
|    | Others                           | -      | 62.69  | -      |
| 14 | Advance Given                    |        |        |        |
|    | Aegis Business Ltd.              | -      | -      | 100.00 |
|    | Sri Abhishek Rathi               | -      | 8.10   | -      |
| 15 | Advance Received Back/(Refunded) |        |        |        |
|    | Sri Abhishek Rathi               | -      | 0.68   | -      |
|    | Sri Sundeep Jhunjhunwala         | 3.50   | -      | -      |