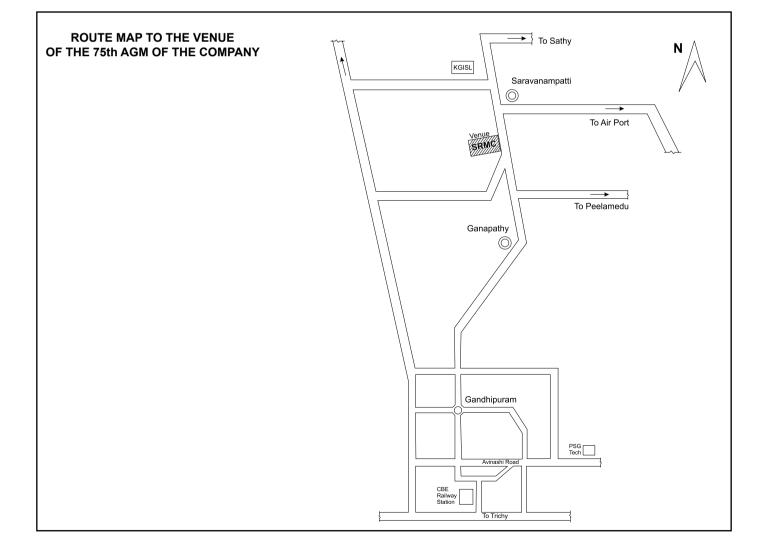

#### NOTICE OF THE 75th ANNUAL GENERAL MEETING

NOTICE is hereby given that the 75th ANNUAL GENERAL MEETING of the members of SRI RAMAKRISHNA MILLS (COIMBATORE) LIMITED will be held on Wednesday, the 14th day of September 2022 at 9.30 a.m. at the Registered Office of the Company at No.1493, Sathyamangalam Road, Ganapathy Post, Coimbatore - 641 006 to transact the following business