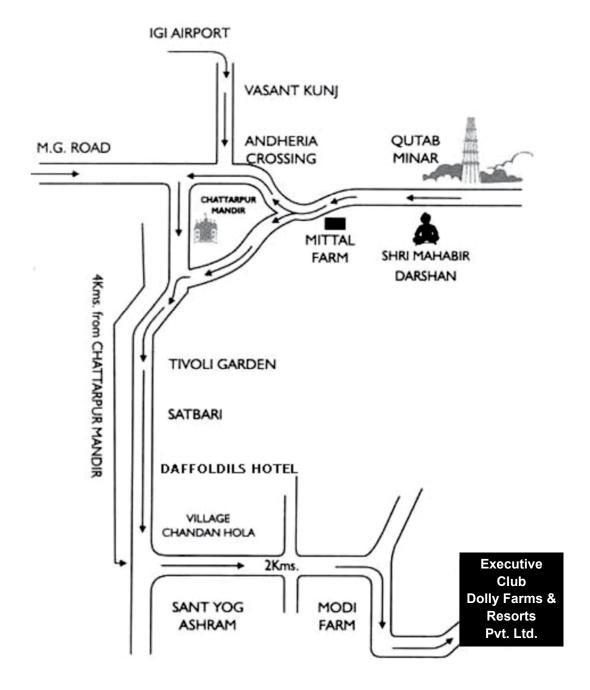

Scrip Code No. 520073

SUB: Notice of the First Extra-Ordinary General Meeting (1st EGM)

Dear Sir,

In compliance with the provisions of the Securities and Exchange Board of India (Listing Obligations and Disclosure Requirements) Regulations, 2015 ("Listing Regulations"), Please find enclosed herewith a copy of the Notice of the First Extra-Ordinary General Meeting (1st EGM) of the company scheduled to be held on Wednesday, 19th June, 2019 at 11.00 A.M., at The Executive Club, Dolly Farms & Resorts Pvt. Ltd., 439, Village Shahoorpur, P.O. Fatehpur Beri, New Delhi - 110074, India, alongwith the Route Map of Venue, Proxy Form and Attendance Slip for the 1st EGM.

Notice is hereby given that the First Extra-Ordinary General Meeting (1st EGM) of the members of RACL Geartech Limited will be held on Wednesday, 19th June, 2019 at 11.00 A.M., at The Executive Club, Dolly Farms & Resorts Pvt. Ltd., 439, Village Shahoorpur, P.O. Fatehpur Beri, New Delhi - 110074, India to transact the following business: