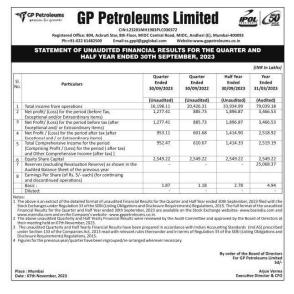

Pursuant to Regulation 47 of the SEBI (Listing Obligations and Disclosure Requirements) Regulations, 2015, we enclose herewith the copies of the newspaper advertisement published on November 08, 2023 in the Financial Express (In English - All India edition and in Gujarati - Ahmedabad Edition) in respect of the extract of the Un-audited Financial Results of the Company for the second quarter and half year ended on 30<sup>th</sup> September 2023.