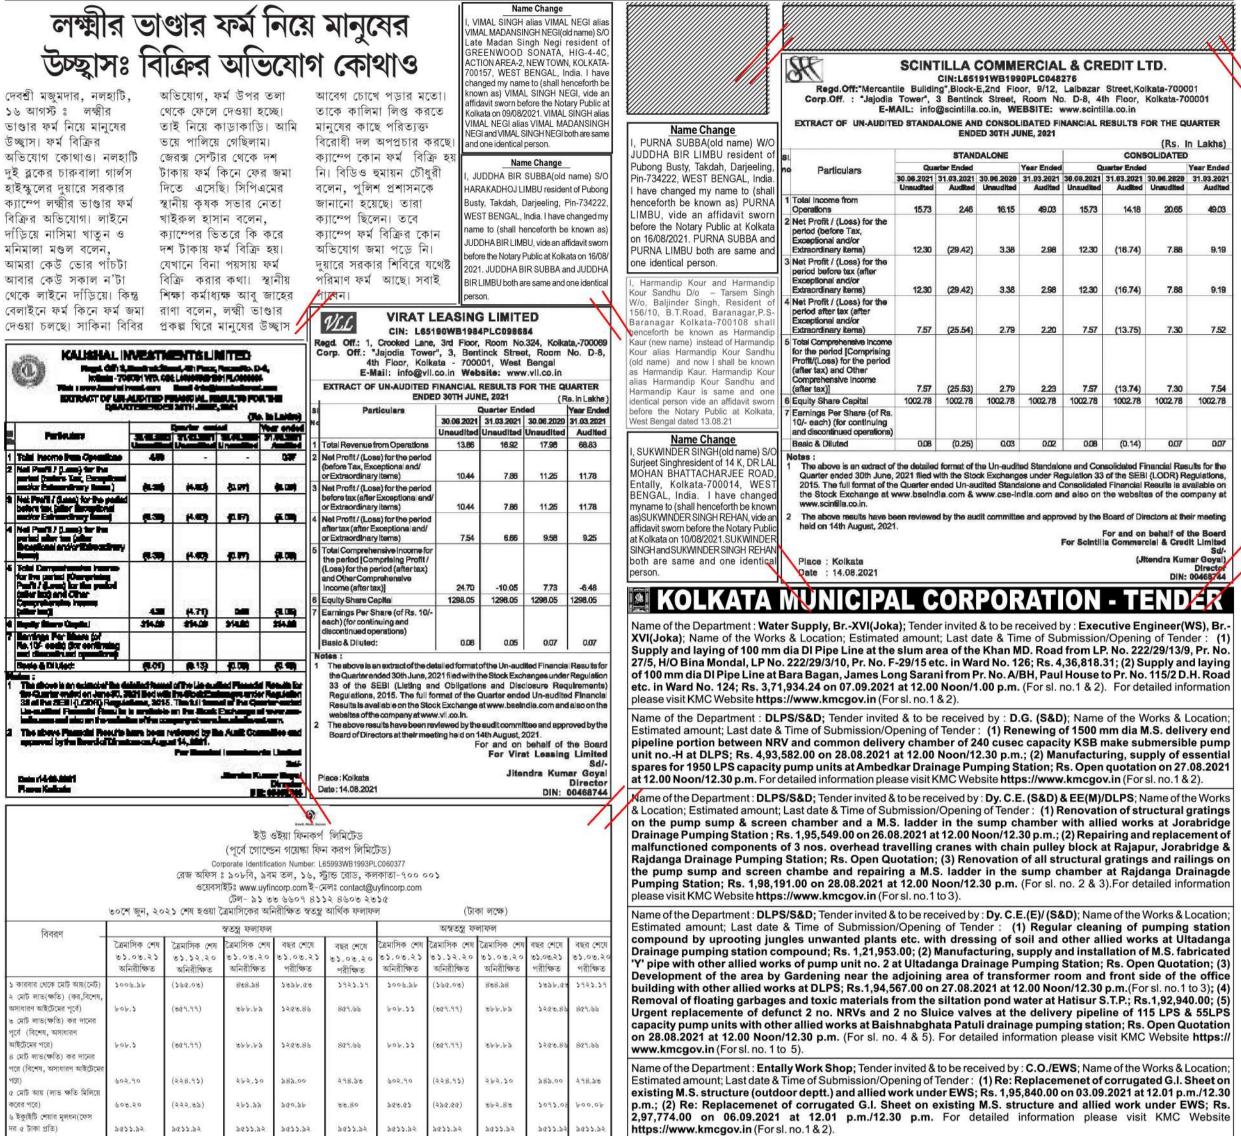

Scrip Code - 539190

Dear Sir/Madam,

Sub: Newspaper Publication of Un-Audited Financial Results of the Company for the Quarter ended 30<sup>th</sup> June, 2021

Dear Sir/Madam,

Pursuant to Regulation 47 read with Regulation 33 of SEBI (Listing Obligations and Disclosure Requirements) Regulations, 2015, please find enclosed herewith the scanned copies of the Un-Audited Financial Results of the Company for the Quarter ended 30<sup>th</sup> June, 2021 as published in the following newspapers:-

1. Business Standard (National Daily Newspaper) dated 17.08.2021

2. Duronto Varta (Regional Daily Newspaper) dated 17.08.2021

This is for your information and record.

Thanking you Yours faithfully,

For Decillion Finance Limited