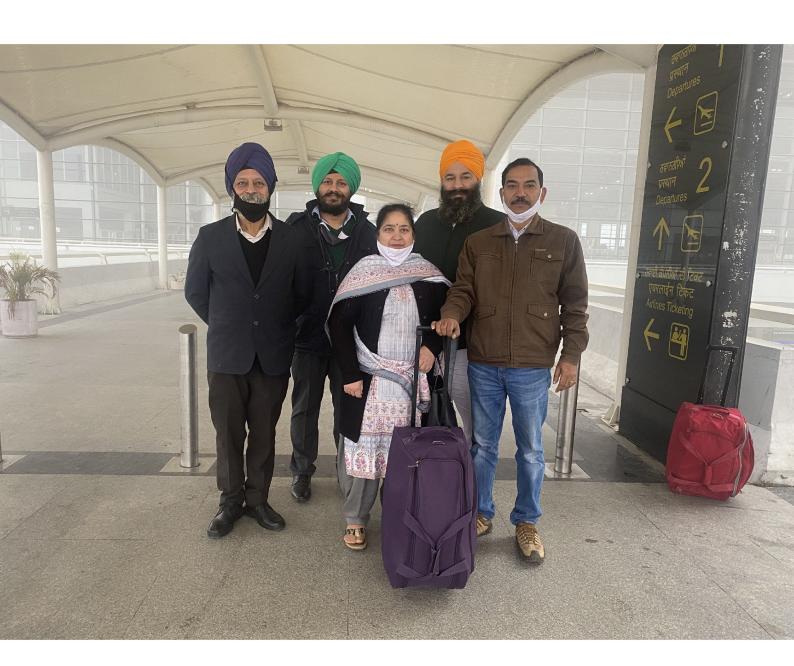

## Press Release

Management of Jonjua Air Private Limited today gave a warm send off to its first guests at Chandigarh International Airport - Mohali on its Himalayan Panorama Aerial Helicopter Tour. Photo of management and guests is attached. Jonjua Overseas Limited is the consultant of Jonjua Air Private Limited for the launch of the Helicopter Tour.