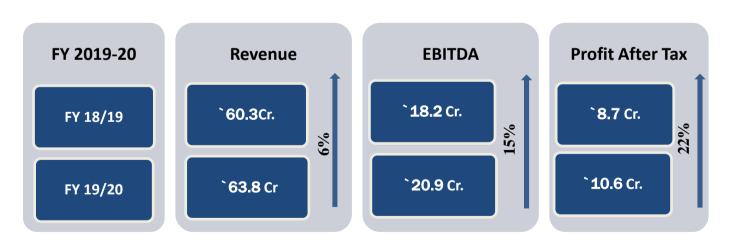

### FINANCIAL RESULTS FOR THE FINANCIAL YEAR ENDING March 31, 2020

**Dr. Anant Narain Singh, Chairman, Benares Hotels Limited (BHL) said**, "The Company has shown a healthy growth across all parameters for the FY 19-20 including the improvement in the EBITDA margins percentage from 30.1% in previous year to 32.8% in current year. We are delighted to announce a dividend of 75%. The last quarter has been impacted by the pandemic."