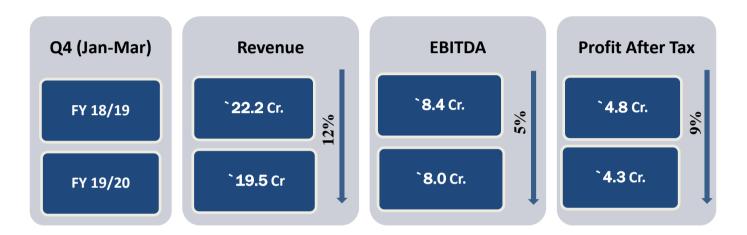

ort,
Mumbai – 400 001

Scrip Code: 509438

**SUB: PRESS RELEASE** 

Dear Sir,

Further to our letter dated May 28, 2020 intimating the Financial Results of the Company for the period ended March 31, 2020, enclosed is the copy of the Press Release on the same for your records.

You are requested to kindly take the same on record.

Thanking you,

Yours faithfully,

for Benare s Hotels Ltd.

Vanika Mahajan

**Company Secreta** 

# BENARES HOTELS LIMITED ANNOUNCES FOURTH QUARTER AND FY 2019-20 RESULTS DECLARES A DIVIDEND OF 75%

**Mumbai, May 28, 2020:** Benares Hotels Limited (BHL), a subsidiary of The Indian Hotels Company Limited (IHCL), reported its financials for the fourth quarter and financial year ending March 31, 2020.

## FINANCIAL RESULTS FOR THE 04th QUARTER ENDING March 31, 2020



### FINANCIAL RESULTS FOR THE FINANCIAL YEAR ENDING March 31, 2020



**Dr. Anant Narain Singh, Chairman, Benares Hotels Limited (BHL) said**, "The Company has shown a healthy growth across all parameters for the FY 19-20 including the improvement in the EBITDA margins percentage from 30.1% in previous year to 32.8% in current year. We are delighted to announce a dividend of 75%. The last quarter has been impacted by the pandemic."

#### **KEY HIGHLIGHT:**

• Nadesar Palace hosted the Prime Minister of Democratic Socialist Republic of Sri Lanka, His Excellency Shri Mahinda Rajapaksa

#### **About Benares Hotels Limited**

Benares Hotels Limited (BHL) is a listed public limited company incorporated in 1971. The Company operates its hotels, viz. Taj Ganges Varanasi and Taj Nadesar Palace i