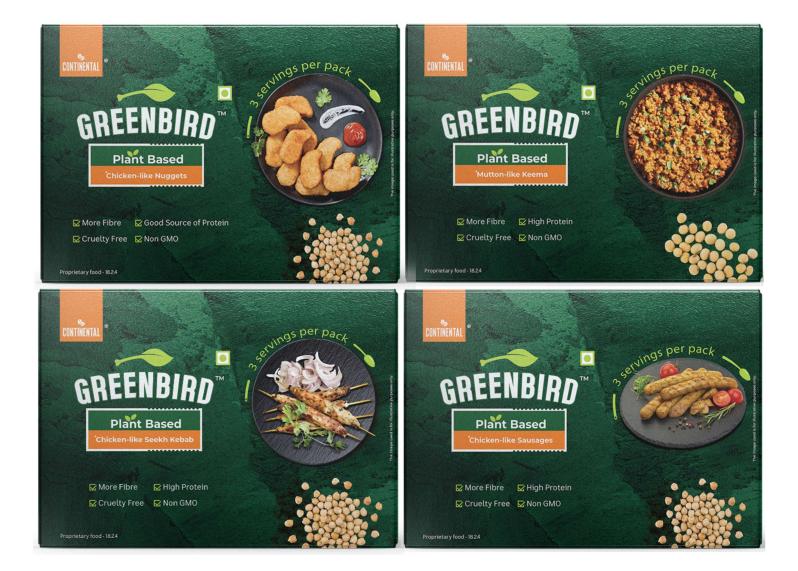

## Subject: Disclosure under Regulation 30 of SEBI (LODR) Regulations, 2015

We would like to inform you that Continental Coffee Private Limited, wholly owned subsidiary of CCL Products (India) Limited test launched Plant based protein snacks under the brand name of "Continental Greenbird". This is a foray by the Company and its subsidiaries into a new product category which is outside coffee. Progressing on the vision of the Company to be a house of brands, this is our first step. Considering the fact that the world is moving towards sustainable living and concerns about the environment, plant-based products have a bright future and this prompted us to venture into this category. Continental Greenbird has launched with four offerings i.e. Chicken Like Nuggets, Mutton Like Keema, Chicken Like Kebab and Chicken Like Sausage. These snacks taste like non-vegetarian, but are 100% vegetarian and made of plant protein.

This is for your information and necessary records.

Regards, For CCL PRODUCTS (INDIA) LIMITED

Sridevi Dasari Company Secretary & Compliance Officer

Enclosure: Principal Display Images of the above stated offerings.