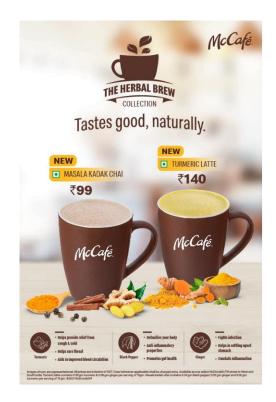

## McDonald's India adds two immunity boosting beverages on the McCafé menu

westhife

**Mumbai, 09 September 2021**: Keeping in tandem with the customers' increasing preference for healthy, immunity-boosting food and beverages, McDonald's India (West and South) has announced two new additions – **Turmeric Latte & Masala Kadak Chai to its McCafé menu.** Immunity building has been on top of our minds and tip of our tongues since last year and this has become very crucial, especially in today's times.

These new beverages not only taste delicious but are also filled with immunity building ingredients such as turmeric, black pepper and ginger that detoxify your body, improve gut health, fight infections, in addition to offering many more health benefits. **The Turmeric Latte** is a unique twist on "Haldi Doodh' - the age old ayurvedic remedy used to combat cold, cough, congestion, and many more ailments. This beverage is filled with the goodness of turmeric and infused with other immunity improving ingredients like cardamom and saffron which are rich in antioxidant and anti-inflammatory properties.

**The Masala Kadak Chai** is comfort in a cup, inspired by the love and emotion of Indian consumers for this traditional beverage. It is latte textured and is packed with herbs and spices to energize you instantly!