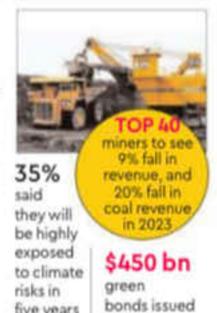

# 41% of miners feel won't survive 10 years: Survey

Need to step up capex on critical minerals, global alliances'

MANISH GUPTA New Delhi, June 19

FORTY-ONE PERCENT of the mining CEOs polled in the PwC's 26th Annual Global CEO Survey don't think their companies will be economically viable in 10 years if they continue on their current path. "Miners can no longer depend on yesterday's portfolios and practices to create value in this newly dynamic and fiercely competitive landscape," PwC said in its report - Mine 2023: The era of reinvention.

Mining leaders know the pressure that climate change can create as many of the mining operations are in hot, dry, remote environments.

About 35% of mining CEOs said their companies are highly exposed to climate risks arising in next five years.