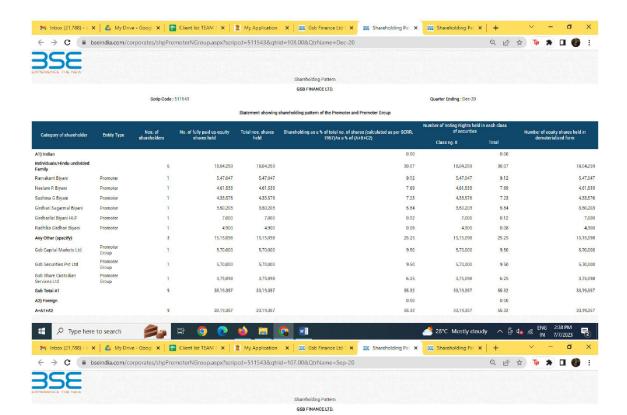

| Date of<br>Transac<br>tion on<br>or after | Name of person<br>(belongs to<br>promoter group)/<br>Transferor | Name of the<br>Transferee/Acquirer | Number of Shares Proposed to be acquired by consideration | % of the Shareholding |
|-------------------------------------------|-----------------------------------------------------------------|------------------------------------|-----------------------------------------------------------|-----------------------|
|                                           | GSB Share Custodian                                             | Neelam Biyani                      | 3,75,098                                                  | 6.25                  |
|                                           | Sushma Biyani                                                   | Neelam Biyani                      | 4,33,576                                                  | 7.23                  |