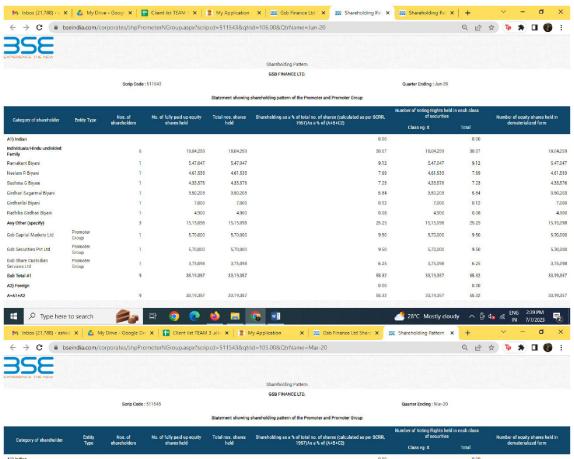

| Date of<br>Transac<br>tion on<br>or after | Name of person<br>(belongs to<br>promoter group)/<br>Transferor | Name of the<br>Transferee/Acquirer | Number of Shares Proposed to be acquired by consideration | % of the Shareholding |
|-------------------------------------------|-----------------------------------------------------------------|------------------------------------|-----------------------------------------------------------|-----------------------|
|                                           | GSB Share Custodian                                             | Neelam Biyani                      | 3,75,098                                                  | 6.25                  |
|                                           | Sushma Biyani                                                   | Neelam Biyani                      | 4,33,576                                                  | 7.23                  |