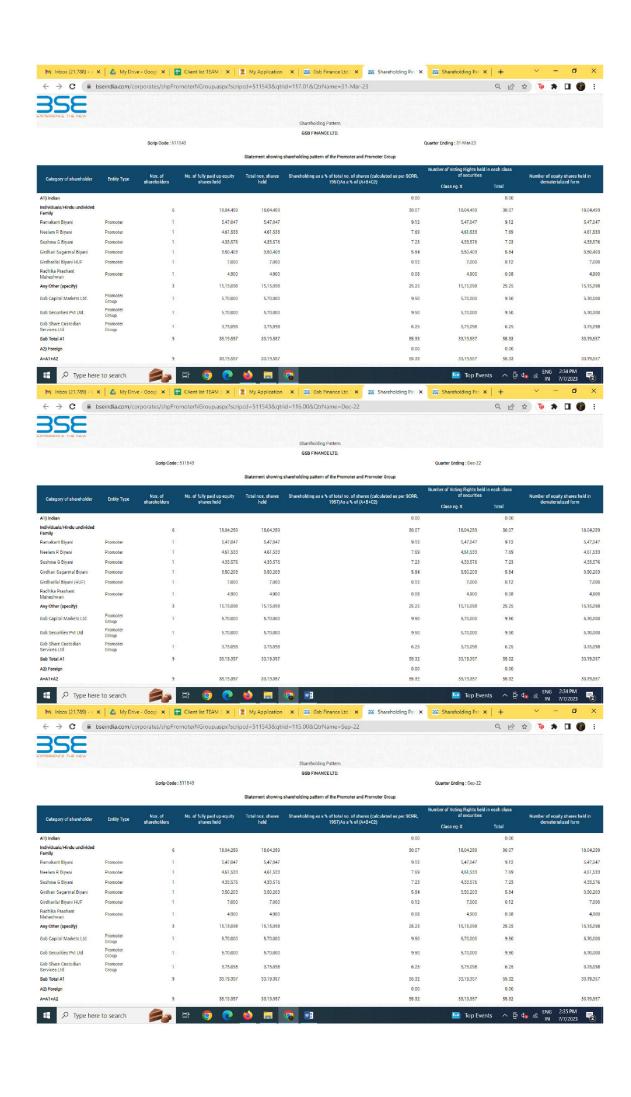

| Date of<br>Transac<br>tion on<br>or after | Name of person<br>(belongs to<br>promoter group)/<br>Transferor | Name of the<br>Transferee/Acquirer | Number of Shares Proposed to be acquired by consideration | % of the Shareholding |
|-------------------------------------------|-----------------------------------------------------------------|------------------------------------|-----------------------------------------------------------|-----------------------|
|                                           | GSB Share Custodian                                             | Neelam Biyani                      | 3,75,098                                                  | 6.25                  |
|                                           | Sushma Biyani                                                   | Neelam Biyani                      | 4,33,576                                                  | 7.23                  |