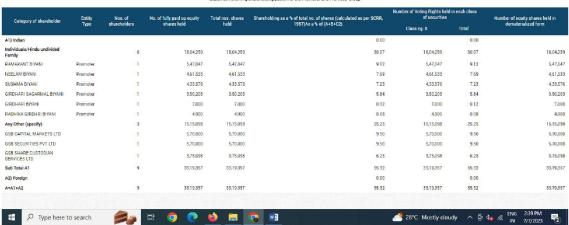

| Date of<br>Transac<br>tion on<br>or after | Name of person<br>(belongs to<br>promoter group)/<br>Transferor | Name of the<br>Transferee/Acquirer | Number of Shares Proposed to be acquired by consideration | % of the Shareholding |
|-------------------------------------------|-----------------------------------------------------------------|------------------------------------|-----------------------------------------------------------|-----------------------|
|                                           | GSB Share Custodian                                             | Neelam Biyani                      | 3,75,098                                                  | 6.25                  |
|                                           | Sushma Biyani                                                   | Neelam Biyani                      | 4,33,576                                                  | 7.23                  |