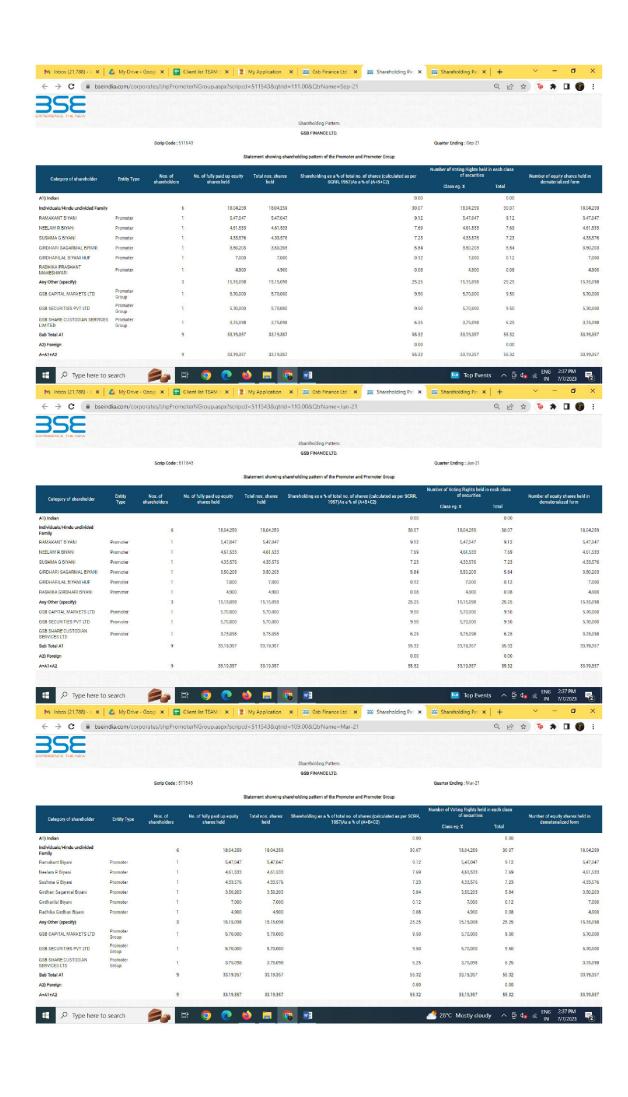

| Date of<br>Transac<br>tion on<br>or after | Name of person<br>(belongs to<br>promoter group)/<br>Transferor | Name of the<br>Transferee/Acquirer | Number of Shares Proposed to be acquired by consideration | % of the Shareholding |
|-------------------------------------------|-----------------------------------------------------------------|------------------------------------|-----------------------------------------------------------|-----------------------|
|                                           | GSB Share Custodian                                             | Neelam Biyani                      | 3,75,098                                                  | 6.25                  |
|                                           | Sushma Biyani                                                   | Neelam Biyani                      | 4,33,576                                                  | 7.23                  |