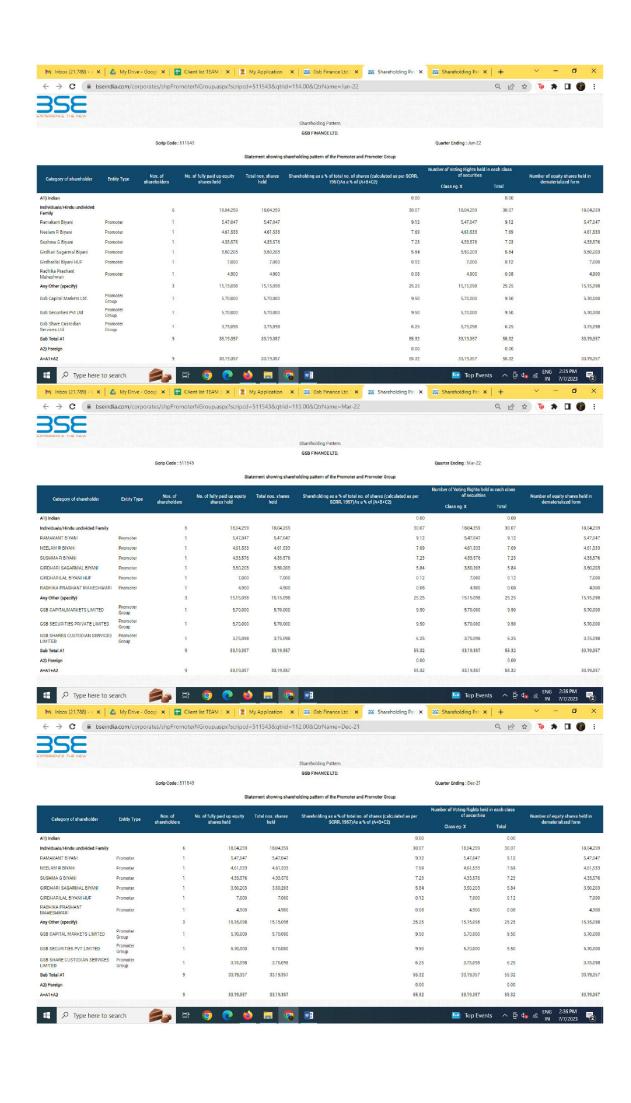

| Date of<br>Transac<br>tion on<br>or after | Name of person<br>(belongs to<br>promoter group)/<br>Transferor | Name of the<br>Transferee/Acquirer | Number of Shares Proposed to be acquired by consideration | % of the Shareholding |
|-------------------------------------------|-----------------------------------------------------------------|------------------------------------|-----------------------------------------------------------|-----------------------|
|                                           | GSB Share Custodian                                             | Neelam Biyani                      | 3,75,098                                                  | 6.25                  |
|                                           | Sushma Biyani                                                   | Neelam Biyani                      | 4,33,576                                                  | 7.23                  |