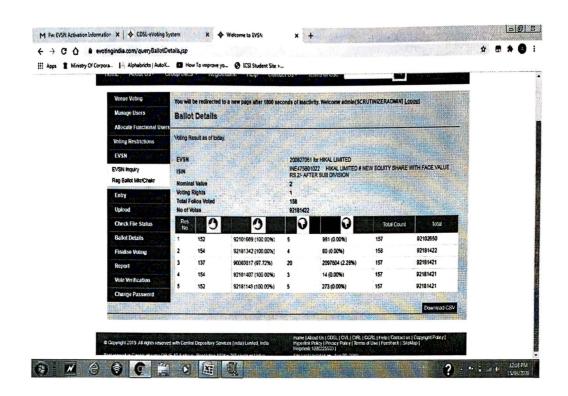

## Agenda wise disclosure:

|              |                               |                      |                                    | Resolution (1)                          |                          |                           |                                                          |                                    |
|--------------|-------------------------------|----------------------|------------------------------------|-----------------------------------------|--------------------------|---------------------------|----------------------------------------------------------|------------------------------------|
|              | Resolutio                     | n required: (Or      | dinary / Special)                  | Ordinary                                |                          |                           |                                                          |                                    |
|              | Whether promoter/pron         |                      | interested in the enda/resolution? |                                         |                          | No                        |                                                          |                                    |
| 1            | Desc                          | cription of resolu   | ıtion considered                   |                                         |                          |                           | neet and the Statement of I<br>the year ended 31st March |                                    |
| Category     | Mode of voting                | No. of shares held   | No. of votes<br>polled             | % of Votes polled on outstanding shares | No. of votes – in favour | No. of votes –<br>against | % of votes in favour on votes polled                     | % of Votes against on votes polled |
|              |                               | (1)                  | (2)                                | (3)=[(2)/(1)]*100                       | (4)                      | (5)                       | (6)=[(4)/(2)]*100                                        | (7)=[(5)/(2)]*100                  |
| Promoter     | E-Voting                      |                      | 84792764                           | 100.0000                                | 84792764                 | 0                         | 100.0000                                                 | 0.0000                             |
| and          | Poll                          | 84792764<br>84792764 |                                    |                                         |                          |                           |                                                          |                                    |
| Promoter     | Postal Ballot (if applicable) |                      |                                    |                                         |                          |                           |                                                          |                                    |
| Group        | Total                         |                      | 84792764                           | 100.0000                                | 84792764                 | 0                         | 100.0000                                                 | 0.0000                             |
|              | E-Voting                      |                      | 6641222                            | 98.8278                                 | 6641222                  | 0                         | 100.0000                                                 | 0.0000                             |
| Public-      | Poll                          | 6719994              |                                    |                                         |                          |                           |                                                          |                                    |
| Institutions | Postal Ballot (if applicable) |                      |                                    |                                         |                          |                           |                                                          |                                    |
|              | Total                         | 6719994              | 6641222                            | 98.8278                                 | 6641222                  | 0                         | 100.0000                                                 | 0.0000                             |
|              | E-Voting                      |                      | 668664                             | 100.0000                                | 667683                   | 981                       | 99.8533                                                  | 0.1467                             |
| Public- Non  | Poll                          | 668664               |                                    |                                         |                          |                           |                                                          |                                    |
| Institutions | Postal Ballot (if applicable) |                      |                                    |                                         |                          |                           |                                                          |                                    |
|              | Total                         | 668664               | 668664                             | 100.0000                                | 667683                   | 981                       | 99.8533                                                  | 0.1467                             |
| Total        | Total                         | 92181422             | 92102650                           | 99.9145                                 | 92101669                 | 981                       | 99.9989                                                  | 0.0011                             |