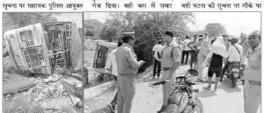

तेज रफ्तार बस खम्भे से टकराकर पलटी, एक की मौत, १५ घायल चौबेपुर इलाके में दर्दनाक हादसा, लोगों की जुटी भीड़

पर बहुत तेजी से चल रही थी। यात्रियों ने बताया टायर फटने से

वाजवा न कामा धनर कटन स बस पलटी। मृतक की पहचान आजमगढ़ के सिंहपुर सरैंचा निवासी नरोत्तम चौहान के रूप में

चौबेपुर थाना क्षेत्रके ठगापुर पावर हाउसके समीप मंगलवार को तेज रफतार बस खम्भेसे टकराकर पलट जाने से एक खत्री की मौत हो गयी जबकि बस में सवार १५ लोग खायल हो गये। घटना की सूचना पर सहायक पुलिस आयुक्त

वाराणसी,२९ मई, २०२४

घायल श्यामलाल यादव ने बताया कि बस चिरैयाकोट से चाराणसी के एसीपी सारनाथ अतुल अंजान त्रिपाठी भी पहुंचे। उन्होंने बताया कि दोपहर एक बजे के करीब प्राइवेट बात्री बस यूपी ६५डीटी ८५७३ चौबेपुर के अनियंत्रित होकर बिजली के खंभे से टकराकर लिए चली थी। ड्राइवर बहुत तेज रफ्तार में क्रस चला रहा था। अचानक उगापुर में पावर हाउस पास मोड़ पर बस का टायर तेज सङ्क के किनारे गड्ढे में पलट गयी। जिसमें घायलों को नरपतपुर प्राथमिक सेल स्वास्थ्य केंद्र में इलाज करावा जा रहा है और मृतक . आवाज से फट गया और बस

अनियंत्रित होकर सड़क किनारे बिजली के खंबे से टकराकर पलट गयी। इस घटना में श्यामविहारी (६० वर्ष), छम्मीलाल (४५ वर्ष) के शव को मर्चरी हाउस भेजा गया। टुक-ट्रेलरकी आमने सामने

संतान नहीं हो सकती स इस बात को उसके माथके वालों ने छुपाया था। जिसको लेकर परिवार में कहासुनी और कलह बढ़ गयी। इस बीच उसकी पत्नी ने अपने मायके वालों को फेन कर रात्रि में बुलाय उस समय घर में लिपिक और उसका एक भाई था बाकी लोग इधर-उधर अपने काम पर गए हुए थे। ऑटो रिकशा और मोटर