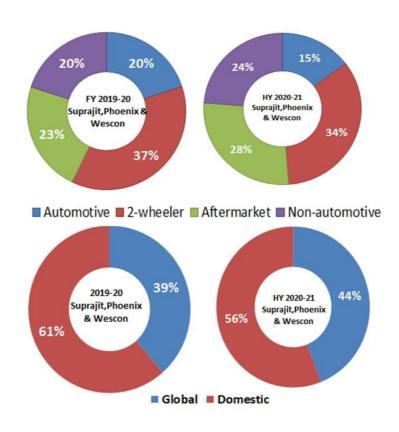

| 6.36  | 184    | 12.43 |
| SENA DIVISION (NON-AUTOMOTIVE)                                                 |                  |       |        |       |
| Operational Revenue (Net)                                                      | 1419             |       | 1568   |       |
| EBIDTA (Operational)                                                           | 159              | 11.21 | 161    | 10.29 |
| AUTOMOTIVE CABLE DIVISION                                                      |                  |       |        |       |
| Operational Revenue (Net)                                                      | 3528             |       | 4571   |       |
| EBIDTA (Operational)                                                           | 447              | 12.68 | 725    | 15.87 |





## **KEY CUSTOMERS**

**Automotive** 















**Two-wheelers** 











**Automotive** Non