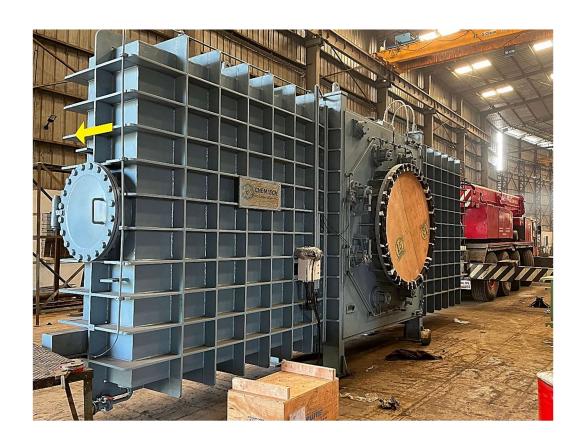

## **PRESS RELEASE**

• DN 1600 MM GOGGLE VALVE SUPPLIED BY CHEMTECH INDUSTRIAL VALVES LTD, MUMBAI, TO A LEADING INTEGRATED STEEL PLANT IN INDIA

Thane, 11<sup>TH</sup> December 2024

CHEMTECH INDUSTRIAL VALVES LTD (CIVL) has successfully Manufactured & Supplied DN 1600 MM GOGGLE Valve to a Leading Integrated Steel Plant in India.

This Critical Goggle Valve has been manufactured with **Complete Automation Capabilities** & will be installed in **Mixed Gas (Blast Furnace Gas + Coke Oven Gas) Application.** 

The Valve weighs a **Staggering 25 MT**.

## Photo of the DN 1600 MM GOGGLE Valve supplied by CHEMTECH INDUSTRIAL VALVES LTD

Registered Office: 503, Sunrise Business Park, Plot No. B-68, Road No. 16, Near Kisan Nagar-2, Wagle Industrial Estate, Thane (W), (Mumbai) 400 604.