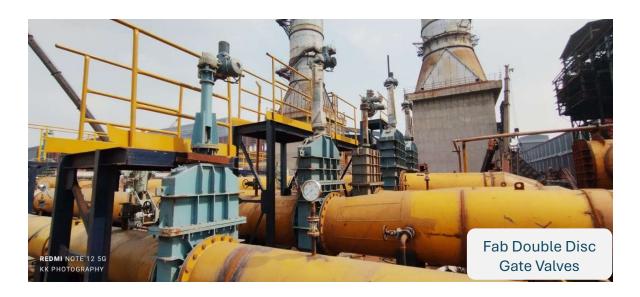

• SUCCESSFUL COMMISSIONING OF VARIOUS GOGGLE VALVES & DOUBLE DISC GATE VALVES AS SUPPLIED BY CHEMTECH INDUSTRIAL VALVES LTD AT A GAS MIXING STATION IN A LARGE INTEGRATED STEEL PLANT

**CHEMTECH INDUSTRIAL VALVES LTD (CIVL)** has successfully commissioned several Goggle Valves and Fabricated Double Disc Gate Valves at a **Gas Mixing Station** in a large integrated steel plant.

## Photos of CIVL GOGGLE Valves & Fabricated Double Disc Gate Valves Commissioned at Site