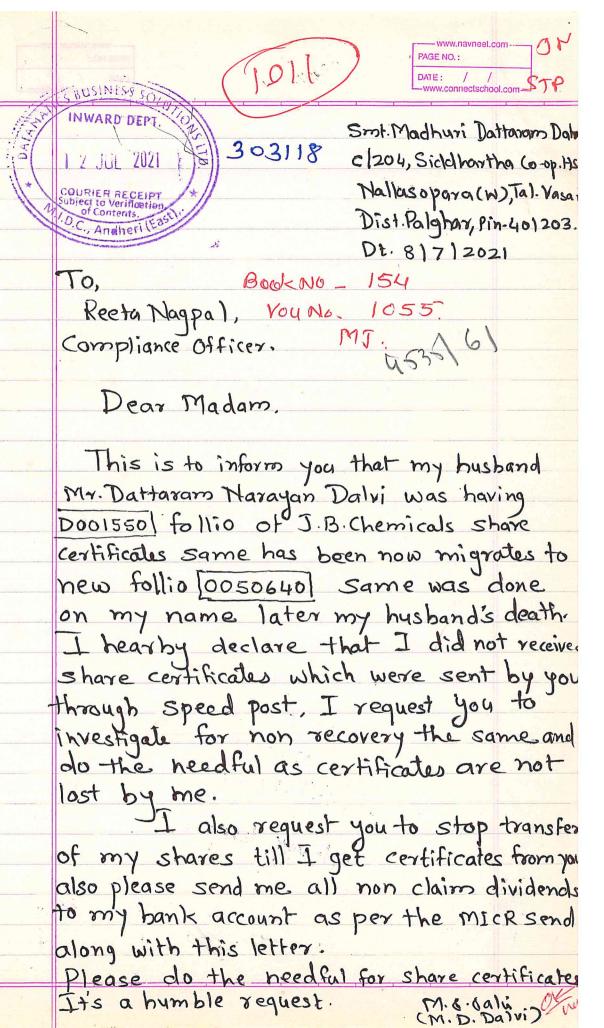

This is to inform you that our shareholder Madhuri Dattaram Dalvi has written to our RTA i.e Datamatics Business Solutions Ltd. about the loss of shares held by her in the Company as under:

| Name of the Shareholder/ | Certificate | Distinctive no. | No. of shares |
|--------------------------|-------------|-----------------|---------------|
| Folio no.                | no.         |                 |               |
| Madhuri Dattaram Dalvi/  | 513         | 651896- 652045  | 150           |
| 0050640                  |             |                 |               |

Enclosed please find letter received by the Company on 12-7-2021 from the shareholder for your reference.

The Company would issue duplicate share certificate after completion of the necessary formalities.