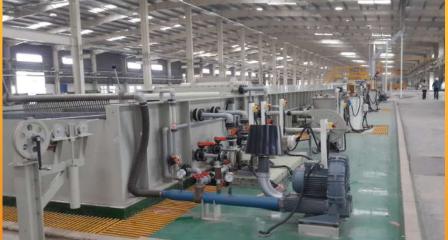

#### PRODUCTION CAPACITY:

BEDMUTHA INDUSTRIES LIMITED

NARDANA COMPLEX **INSTALLED CAPACITY** 

88,200 MTPA (NARDANA COMPLEX) (1,200 CRORE TURN OVER @ 100% UTILISATION) ( 180 MILLION USD )

STEEL: 72,000 MTPA (FERROUS)

> 62,000 MTPA WIRES 10,000 MTPA ROPE

COPPER: 16,200 MTPA (ROD/FLAT/FOIL/WIRE)

14,700 MTPA: ROD/FLAT/WIRE

1,500 MTPA: FOIL