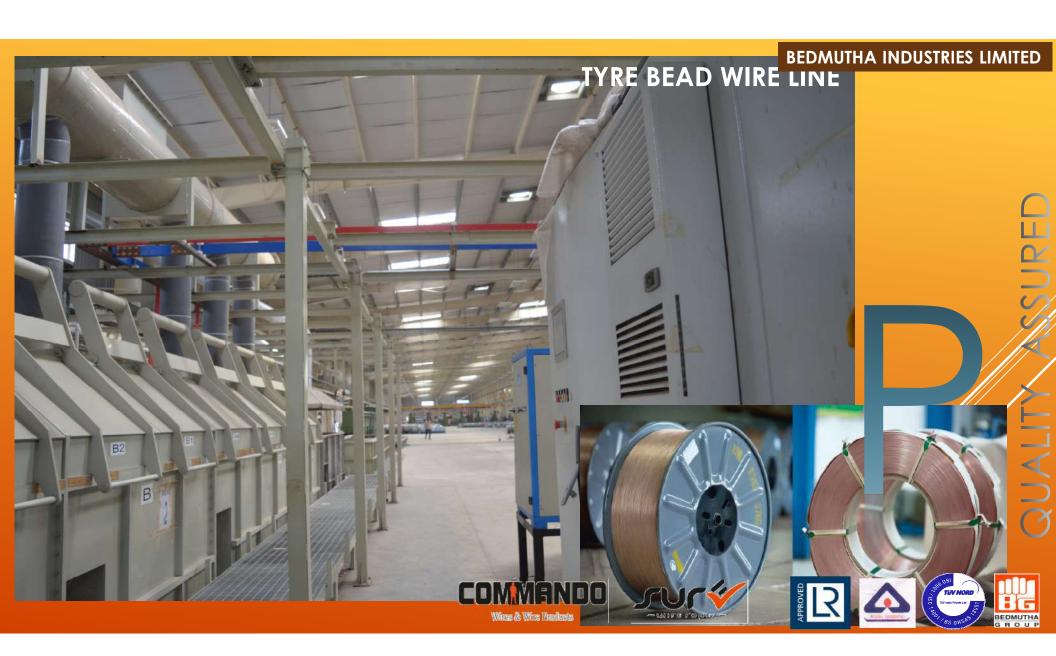

#### **TYRE BEAD WIRE LINE**

TYRE BEAD WIRE LINE: (2200 MTPM CAPACITY)

Phase-1: 800 MTPM

Start Of Production: 01/08/2017

COMMANDO Wines & Wins Fredress

WIRE ROPE