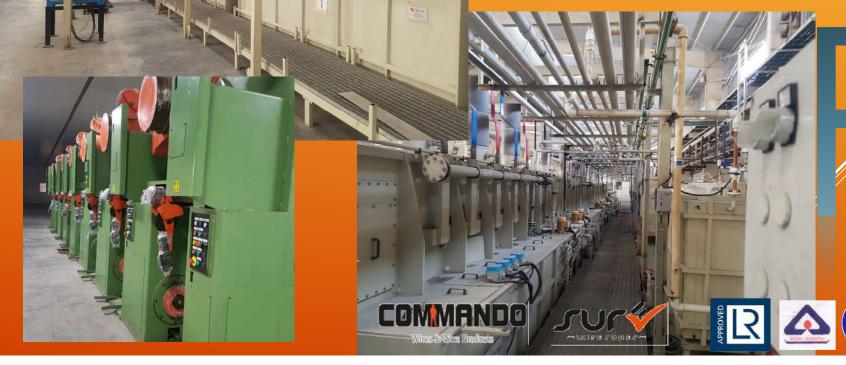

#### **TYRE BEAD WIRE LINE**

TYRE BEAD WIRE LINE: (2200 MTPM CAPACITY)

Phase-1: 800 MTPM

Start Of Production: 01/08/2017

COMMANDO Wines & Wins Fredress

WIRE ROPE