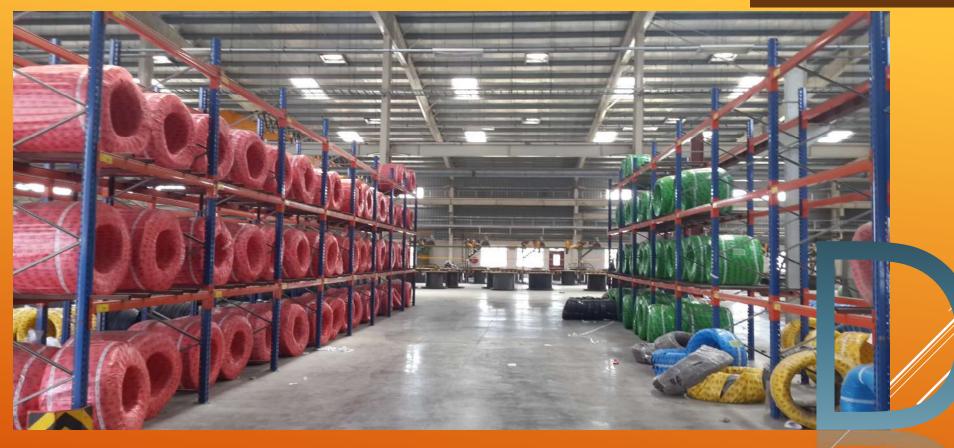

#### PRODUCTION CAPACITY:

BEDMUTHA INDUSTRIES LIMITED

NARDANA COMPLEX **INSTALLED CAPACITY** 

88,200 MTPA (NARDANA COMPLEX) (1,200 CRORE TURN OVER @ 100% UTILISATION) ( 180 MILLION USD )

STEEL: 72,000 MTPA (FERROUS)

> 62,000 MTPA WIRES 10,000 MTPA ROPE

COPPER: 16,200 MTPA (ROD/FLAT/FOIL/WIRE)

14,700 MTPA: ROD/FLAT/WIRE

1,500 MTPA: FOIL