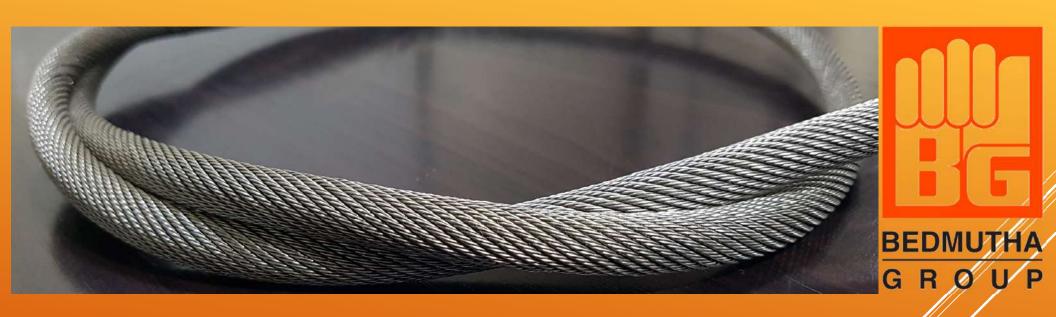

Steel Wire Rope

This approval is subject to compliance with the Rules for the Manufacture, Testing and Certification of Materials.

Lloyd's Register is to be notified of any change that may affect the validity of this

# **QS ACCREDITIONS** LLOYD'S REGISTER FOR WIRE ROPES

#### **TYRE BEAD WIRE LINE**

TYRE BEAD WIRE LINE: (2200 MTPM CAPACITY)

Phase-1: 800 MTPM

Start Of Production: 01/08/2017

COMMANDO Wines & Wins Fredress

WIRE ROPE