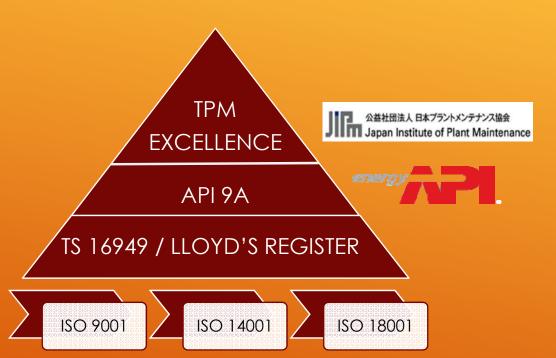

## ISO 9001 / 14001 / BS OHSAS 18001 : TUV NORD

#### ISO / TS: 16949: 2009: TUV NORD

## QS: IMS ACCREDITIONS 2017