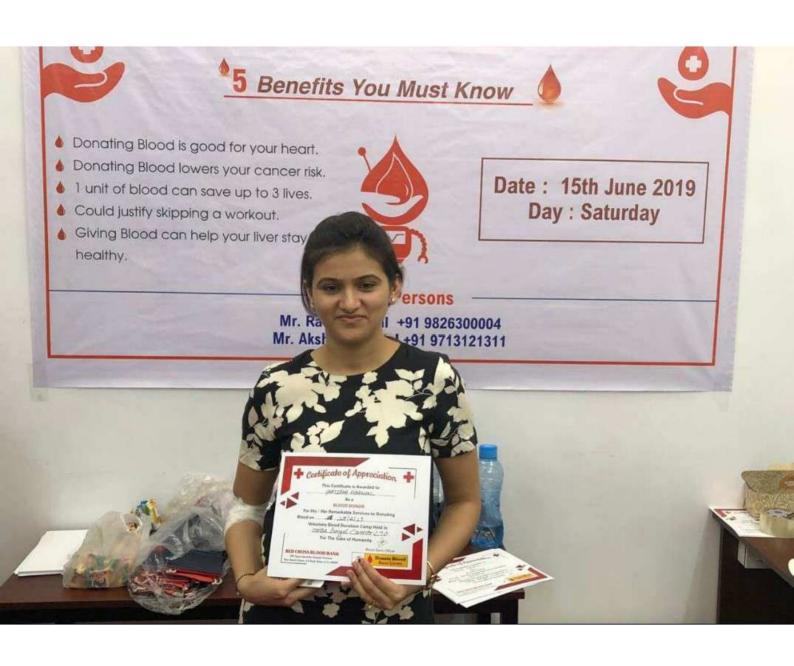

The Blood Donation camp was organised on Saturday, 15th June, 2019 in association with Young India, CII and Red Cross Blood Bank (Raipur).

Efforts were made to make the event success. More than 50 People including the Directors & employees of the company donated Blood and participated in the noble cause.

## **Blood Donation Camp**

- Donating Blood is good for your heart.
- Donating Blood lowers your cancer risk.
- 1 unit of blood can save up to 3 lives.
- Could justify skipping a workout.
- Giving Blood can help your liver stay healthy.

## "There is no great joy than saving a life"

Date: 15th June 2019

Day: Saturday

Time: 10:00am to 02:00pm

Venue: 1st Floor, Orissa Bengal Carrier Ltd.,

C.G. Elite Building, Pandri, Raipur (C.G.) 492001

**Contact Persons** 

Mr. Ravi Agrawal +91 9826300004 Mr. Akshay Agrawal +91 9713121311