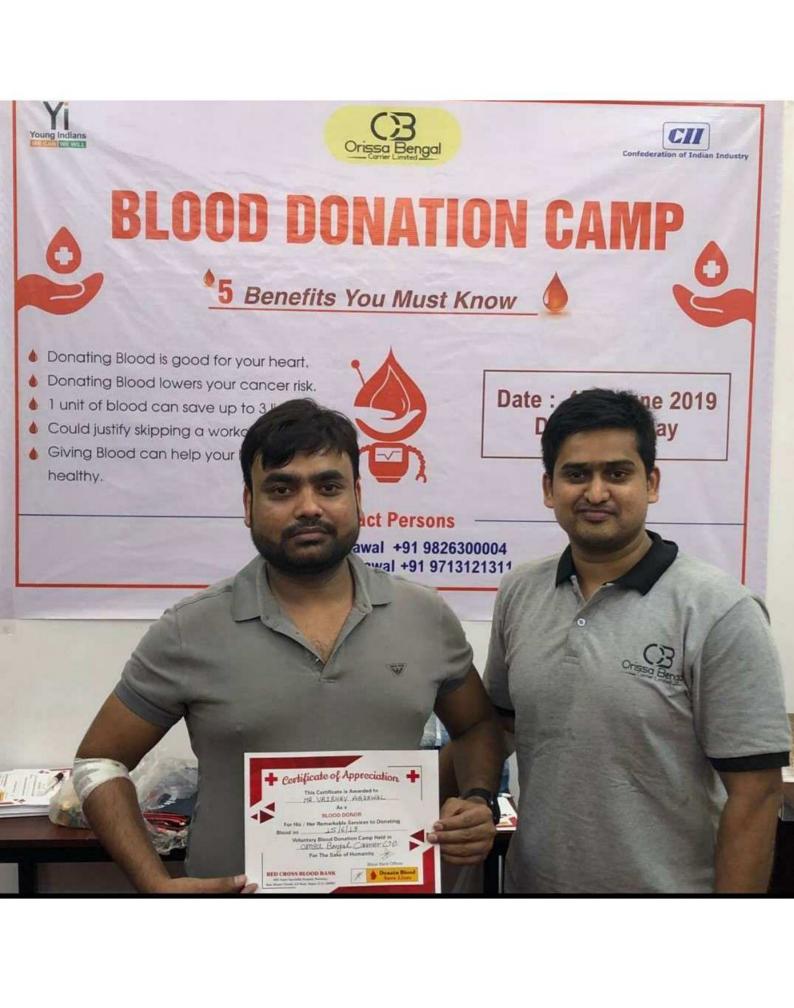

The Blood Donation camp was organised on Saturday, 15th June, 2019 in association with Young India, CII and Red Cross Blood Bank (Raipur).

Efforts were made to make the event success. More than 50 People including the Directors & employees of the company donated Blood and participated in the noble cause.

## **Blood Donation Camp**

- Donating Blood is good for your heart.
- Donating Blood lowers your cancer risk.
- 1 unit of blood can save up to 3 lives.
- Could justify skipping a workout.
- Giving Blood can help your liver stay healthy.

## "There is no great joy than saving a life"

Date: 15th June 2019

Day: Saturday

Time: 10:00am to 02:00pm

Venue: 1st Floor, Orissa Bengal Carrier Ltd.,

C.G. Elite Building, Pandri, Raipur (C.G.) 492001

**Contact Persons** 

Mr. Ravi Agrawal +91 9826300004 Mr. Akshay Agrawal +91 9713121311