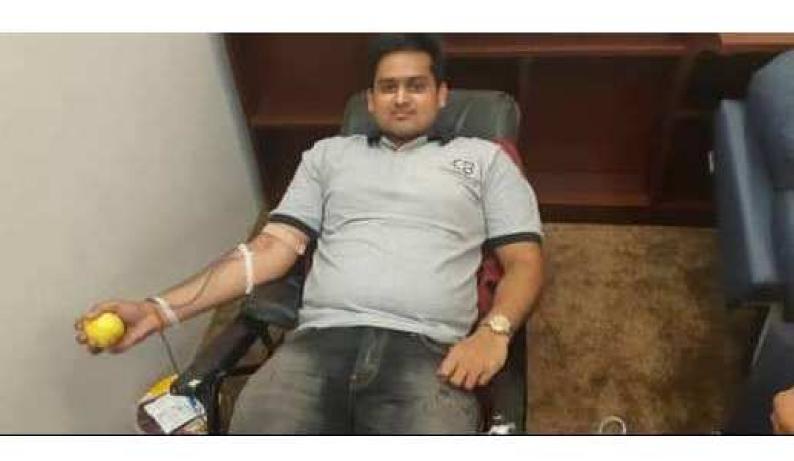

The Blood Donation camp was organised on Saturday, 15th June, 2019 in association with Young India, CII and Red Cross Blood Bank (Raipur).

Efforts were made to make the event success. More than 50 People including the Directors & employees of the company donated Blood and participated in the noble cause.

## **Blood Donation Camp**

- Donating Blood is good for your heart.
- Donating Blood lowers your cancer risk.
- 1 unit of blood can save up to 3 lives.
- Could justify skipping a workout.
- Giving Blood can help your liver stay healthy.

## "There is no great joy than saving a life"

Date: 15th June 2019

Day: Saturday

Time: 10:00am to 02:00pm

Venue: 1st Floor, Orissa Bengal Carrier Ltd.,

C.G. Elite Building, Pandri, Raipur (C.G.) 492001

**Contact Persons** 

Mr. Ravi Agrawal +91 9826300004 Mr. Akshay Agrawal +91 9713121311