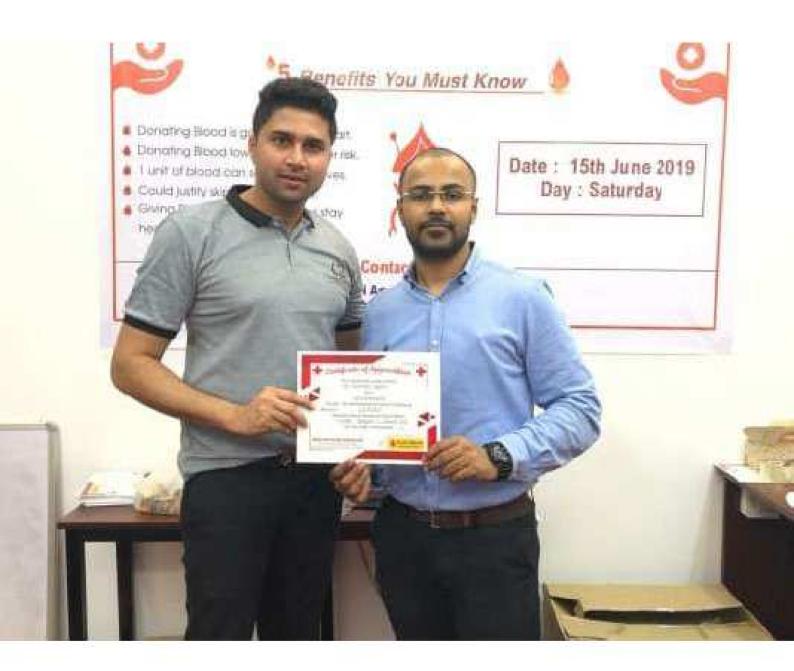

The Blood Donation camp was organised on Saturday, 15th June, 2019 in association with Young India, CII and Red Cross Blood Bank (Raipur).

Efforts were made to make the event success. More than 50 People including the Directors & employees of the company donated Blood and participated in the noble cause.

## **Blood Donation Camp**

- Donating Blood is good for your heart.
- Donating Blood lowers your cancer risk.
- 1 unit of blood can save up to 3 lives.
- Could justify skipping a workout.
- Giving Blood can help your liver stay healthy.

## "There is no great joy than saving a life"

Date: 15th June 2019

Day: Saturday

Time: 10:00am to 02:00pm

Venue: 1st Floor, Orissa Bengal Carrier Ltd.,

C.G. Elite Building, Pandri, Raipur (C.G.) 492001

**Contact Persons** 

Mr. Ravi Agrawal +91 9826300004 Mr. Akshay Agrawal +91 9713121311