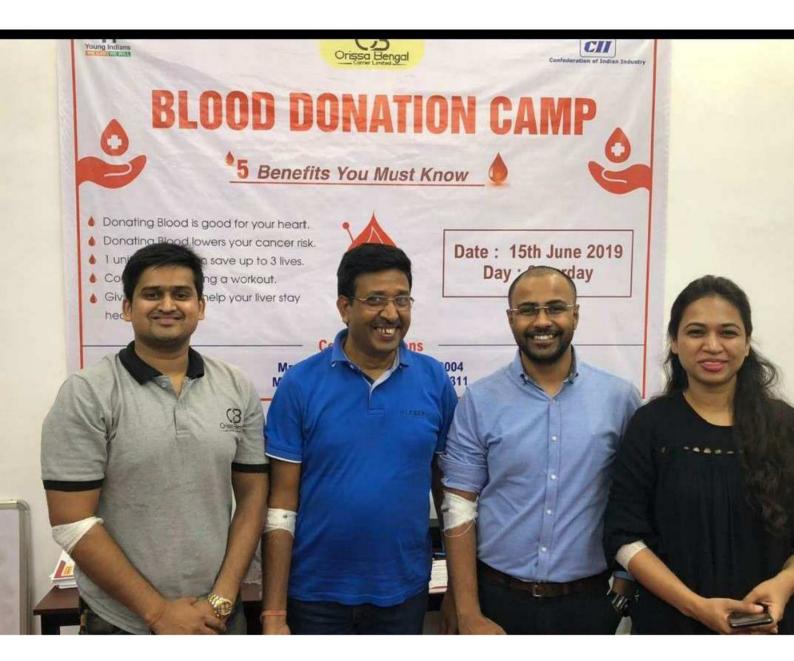

The Blood Donation camp was organised on Saturday, 15th June, 2019 in association with Young India, CII and Red Cross Blood Bank (Raipur).

Efforts were made to make the event success. More than 50 People including the Directors & employees of the company donated Blood and participated in the noble cause.

## **Blood Donation Camp**

- Donating Blood is good for your heart.
- Donating Blood lowers your cancer risk.
- 1 unit of blood can save up to 3 lives.
- Could justify skipping a workout.
- Giving Blood can help your liver stay healthy.

## "There is no great joy than saving a life"

Date: 15th June 2019

Day: Saturday

Time: 10:00am to 02:00pm

Venue: 1st Floor, Orissa Bengal Carrier Ltd.,

C.G. Elite Building, Pandri, Raipur (C.G.) 492001

**Contact Persons** 

Mr. Ravi Agrawal +91 9826300004 Mr. Akshay Agrawal +91 9713121311