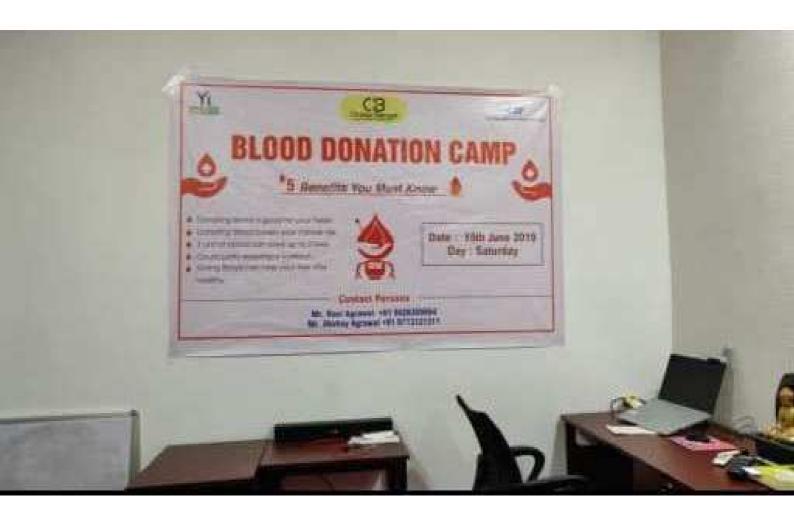

The Blood Donation camp was organised on Saturday, 15th June, 2019 in association with Young India, CII and Red Cross Blood Bank (Raipur).

Efforts were made to make the event success. More than 50 People including the Directors & employees of the company donated Blood and participated in the noble cause.